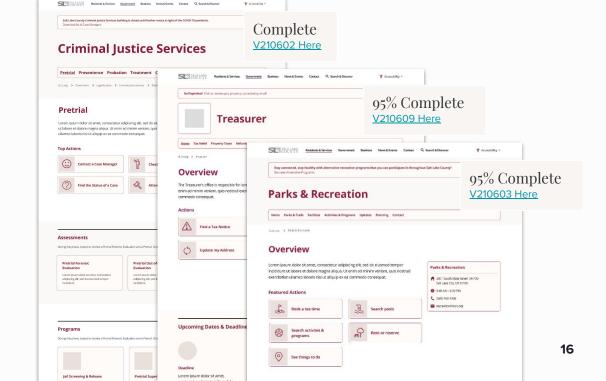

# **Pilots**

**Our Goal:** Stress test wireframes & modular system in real-world scenarios and with real content to find gaps & opportunities for refinement.

- Criminal Justice Services (complete)
- Parks & Recreation (95% complete)
- Office of the Treasurer (85% complete)

Identified areas for content consolidation & more efficient user flows to reach page content efficiently...

27