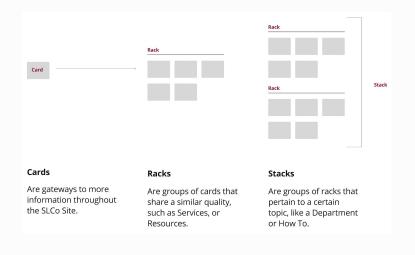

# Wireframing - Introducing Cohesive and Consistent Elements

We introduced a card-based system across a 12-column grid to provide a balance between flexibility for a wide range of content needs and structure for consistency throughout the site.