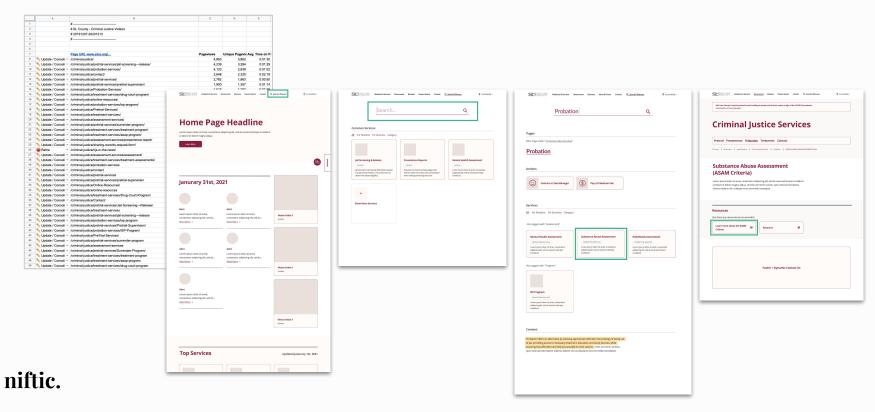

#### **Content Inventory**

Traffic & Interaction Mapping of **100k+ pages** 

We need to know:

- What pages users are visiting
- The content they're interacting with

|    | A                                                                                                                                                                                                                                                                                                                                                                                                                                                                                                                                                                                                                                                                                                                                                                                                                                                                                                                                                                                                                                                                                                                                                                                                                                                                                                                                                                                                                                                                                                                                                                                                                                                                                                                                                                                                                                                                                                                                                                                                                                                                                                                             | В                                                           | С         | D              | Е            |
|----|-------------------------------------------------------------------------------------------------------------------------------------------------------------------------------------------------------------------------------------------------------------------------------------------------------------------------------------------------------------------------------------------------------------------------------------------------------------------------------------------------------------------------------------------------------------------------------------------------------------------------------------------------------------------------------------------------------------------------------------------------------------------------------------------------------------------------------------------------------------------------------------------------------------------------------------------------------------------------------------------------------------------------------------------------------------------------------------------------------------------------------------------------------------------------------------------------------------------------------------------------------------------------------------------------------------------------------------------------------------------------------------------------------------------------------------------------------------------------------------------------------------------------------------------------------------------------------------------------------------------------------------------------------------------------------------------------------------------------------------------------------------------------------------------------------------------------------------------------------------------------------------------------------------------------------------------------------------------------------------------------------------------------------------------------------------------------------------------------------------------------------|-------------------------------------------------------------|-----------|----------------|--------------|
| 1  |                                                                                                                                                                                                                                                                                                                                                                                                                                                                                                                                                                                                                                                                                                                                                                                                                                                                                                                                                                                                                                                                                                                                                                                                                                                                                                                                                                                                                                                                                                                                                                                                                                                                                                                                                                                                                                                                                                                                                                                                                                                                                                                               | #                                                           |           |                |              |
| 2  |                                                                                                                                                                                                                                                                                                                                                                                                                                                                                                                                                                                                                                                                                                                                                                                                                                                                                                                                                                                                                                                                                                                                                                                                                                                                                                                                                                                                                                                                                                                                                                                                                                                                                                                                                                                                                                                                                                                                                                                                                                                                                                                               | # SL County - Criminal Justice Visitors                     |           |                |              |
| 3  |                                                                                                                                                                                                                                                                                                                                                                                                                                                                                                                                                                                                                                                                                                                                                                                                                                                                                                                                                                                                                                                                                                                                                                                                                                                                                                                                                                                                                                                                                                                                                                                                                                                                                                                                                                                                                                                                                                                                                                                                                                                                                                                               | # 20191207-20201213                                         |           |                |              |
| 4  |                                                                                                                                                                                                                                                                                                                                                                                                                                                                                                                                                                                                                                                                                                                                                                                                                                                                                                                                                                                                                                                                                                                                                                                                                                                                                                                                                                                                                                                                                                                                                                                                                                                                                                                                                                                                                                                                                                                                                                                                                                                                                                                               | #                                                           |           |                |              |
| 5  |                                                                                                                                                                                                                                                                                                                                                                                                                                                                                                                                                                                                                                                                                                                                                                                                                                                                                                                                                                                                                                                                                                                                                                                                                                                                                                                                                                                                                                                                                                                                                                                                                                                                                                                                                                                                                                                                                                                                                                                                                                                                                                                               |                                                             |           |                |              |
| 6  |                                                                                                                                                                                                                                                                                                                                                                                                                                                                                                                                                                                                                                                                                                                                                                                                                                                                                                                                                                                                                                                                                                                                                                                                                                                                                                                                                                                                                                                                                                                                                                                                                                                                                                                                                                                                                                                                                                                                                                                                                                                                                                                               |                                                             |           |                |              |
| 7  |                                                                                                                                                                                                                                                                                                                                                                                                                                                                                                                                                                                                                                                                                                                                                                                                                                                                                                                                                                                                                                                                                                                                                                                                                                                                                                                                                                                                                                                                                                                                                                                                                                                                                                                                                                                                                                                                                                                                                                                                                                                                                                                               | Page URL www.slco.org/                                      | Pageviews | Unique Pagevie | Avg. Time on |
| 8  | Number   Consoli →                                                                                                                                                                                                                                                                                                                                                                                                                                                                                                                                                                                                                                                                                                                                                                                                                                                                                                                                                                                                                                                                                                                                                                                                                                                                                                                                                                                                                                                                                                                                                                                                                                                                                                                                                                                                                                                                                                                                                                                                                                                                                                            | /criminal-justice/                                          | 4,863     | 3,862          | 0:01:3       |
| 9  | Number   Value   Valu | /criminal-justice/pretrial-services/jail-screeningrelease/  | 4,239     | 3,284          | 0:01:2       |
| 10 | Number   Consoli →                                                                                                                                                                                                                                                                                                                                                                                                                                                                                                                                                                                                                                                                                                                                                                                                                                                                                                                                                                                                                                                                                                                                                                                                                                                                                                                                                                                                                                                                                                                                                                                                                                                                                                                                                                                                                                                                                                                                                                                                                                                                                                            | /criminal-justice/probation-services/                       | 4,123     | 2,839          | 0:01:0       |
| 11 | Number   Value   Valu | /criminal-justice/contact/                                  | 2,848     | 2,325          | 0:02:1       |
| 12 | Number   Consoli ▼                                                                                                                                                                                                                                                                                                                                                                                                                                                                                                                                                                                                                                                                                                                                                                                                                                                                                                                                                                                                                                                                                                                                                                                                                                                                                                                                                                                                                                                                                                                                                                                                                                                                                                                                                                                                                                                                                                                                                                                                                                                                                                            | /criminal-justice/pretrial-services/                        | 2,762     | 1,863          | 0:00:5       |
| 13 | Number   Consoli →                                                                                                                                                                                                                                                                                                                                                                                                                                                                                                                                                                                                                                                                                                                                                                                                                                                                                                                                                                                                                                                                                                                                                                                                                                                                                                                                                                                                                                                                                                                                                                                                                                                                                                                                                                                                                                                                                                                                                                                                                                                                                                            | /criminal-justice/pretrial-services/pretrial-supervision/   | 1,900     | 1,357          | 0:01:1       |
| 14 | Number   Value   Valu | /criminal-justice/Probation-Services/                       | 1,618     | 1,283          | 0:01:0       |
| 15 | Vpdate / Consoli →                                                                                                                                                                                                                                                                                                                                                                                                                                                                                                                                                                                                                                                                                                                                                                                                                                                                                                                                                                                                                                                                                                                                                                                                                                                                                                                                                                                                                                                                                                                                                                                                                                                                                                                                                                                                                                                                                                                                                                                                                                                                                                            | /criminal-justice/treatment-services/drug-court-program/    | 1,557     | 1,221          | 0:01:5       |
| 16 | Number   Value   Valu | /criminal-justice/online-resources/                         | 1,101     | 870            | 0:00:6       |
| 17 | Number   Value   Valu | /criminal-justice/probation-services/isp-program/           | 1,087     | 844            | 0:00:6       |
| 18 | Number   Value   Valu | /criminal-justice/Pretrial-Services/                        | 927       | 678            | 0:01:0       |
| 19 | Number   Value   Valu | /criminal-justice/treatment-services/                       | 818       | 561            | 0:00:2       |
| 20 | Number   Value   Valu | /criminal-justice/assessment-services/                      | 644       | 475            | 0:00:3       |
| 21 | Number   Value   Valu | /criminal-justice/pretrial-services/surrender-program/      | 548       | 432            | 0:01:3       |
| 22 | Number   Value   Valu | /criminal-justice/treatment-services/treatment-program/     | 350       | 283            | 0:00:6       |
| 23 | Number   Value   Valu | /criminal-justice/treatment-services/asap-program/          | 291       | 249            | 0:00:3       |
| 24 | Number   Value   Valu | /criminal-justice/assessment-services/presentence-report/   | 280       | 226            | 0:01:2       |
| 25 | Number   Value   Valu | /criminal-justice/sharing-records-request-form/             | 269       | 223            | 0:01:1       |
| 26 | Retire                                                                                                                                                                                                                                                                                                                                                                                                                                                                                                                                                                                                                                                                                                                                                                                                                                                                                                                                                                                                                                                                                                                                                                                                                                                                                                                                                                                                                                                                                                                                                                                                                                                                                                                                                                                                                                                                                                                                                                                                                                                                                                                        | /criminal-justice/cjs-in-the-news/                          | 243       | 208            | 0:01:2       |
| 27 | Number   Value   Valu | /criminal-justice/assessment-services/assessment/           | 239       | 194            | 0:00:4       |
| 28 | Number   Consoli ▼                                                                                                                                                                                                                                                                                                                                                                                                                                                                                                                                                                                                                                                                                                                                                                                                                                                                                                                                                                                                                                                                                                                                                                                                                                                                                                                                                                                                                                                                                                                                                                                                                                                                                                                                                                                                                                                                                                                                                                                                                                                                                                            | /criminal-justice/treatment-services/treatment-assessments/ | 177       | 149            | 0:00:3       |
| 29 | Number   Value   Valu | /criminal-justice/probation-services                        | 167       | 128            | 0:00:4       |
| 30 | Number   Value   Valu | /criminal-justice/contact                                   | 116       | 94             | 0:01:4       |
| 31 | Number   Consoli →                                                                                                                                                                                                                                                                                                                                                                                                                                                                                                                                                                                                                                                                                                                                                                                                                                                                                                                                                                                                                                                                                                                                                                                                                                                                                                                                                                                                                                                                                                                                                                                                                                                                                                                                                                                                                                                                                                                                                                                                                                                                                                            | /criminal-justice/pretrial-services                         | 113       | 81             | 0:00:3       |
| 32 | Number   Consoli ▼                                                                                                                                                                                                                                                                                                                                                                                                                                                                                                                                                                                                                                                                                                                                                                                                                                                                                                                                                                                                                                                                                                                                                                                                                                                                                                                                                                                                                                                                                                                                                                                                                                                                                                                                                                                                                                                                                                                                                                                                                                                                                                            | /criminal-justice/pretrial-services/pretrial-supervision    | 85        | 69             | 0:00:4       |
| 33 | Number   Consoli ▼                                                                                                                                                                                                                                                                                                                                                                                                                                                                                                                                                                                                                                                                                                                                                                                                                                                                                                                                                                                                                                                                                                                                                                                                                                                                                                                                                                                                                                                                                                                                                                                                                                                                                                                                                                                                                                                                                                                                                                                                                                                                                                            | /criminal-justice/Online-Resources/                         | 83        | 62             | 0:02:3       |
| 34 | Number   Consoli ▼                                                                                                                                                                                                                                                                                                                                                                                                                                                                                                                                                                                                                                                                                                                                                                                                                                                                                                                                                                                                                                                                                                                                                                                                                                                                                                                                                                                                                                                                                                                                                                                                                                                                                                                                                                                                                                                                                                                                                                                                                                                                                                            | /criminal-justice/online-resources                          | 76        | 49             | 0:00:        |
| 35 | Number   Value   Valu | /criminal-justice/treatment-services/Drug-Court-Program/    | 74        | 63             | 0:01:4       |
| 36 | Number   Consoli →                                                                                                                                                                                                                                                                                                                                                                                                                                                                                                                                                                                                                                                                                                                                                                                                                                                                                                                                                                                                                                                                                                                                                                                                                                                                                                                                                                                                                                                                                                                                                                                                                                                                                                                                                                                                                                                                                                                                                                                                                                                                                                            | /criminal-justice/Contact/                                  | 67        | 59             | 0:01:5       |
| 37 | Vpdate / Consoli →                                                                                                                                                                                                                                                                                                                                                                                                                                                                                                                                                                                                                                                                                                                                                                                                                                                                                                                                                                                                                                                                                                                                                                                                                                                                                                                                                                                                                                                                                                                                                                                                                                                                                                                                                                                                                                                                                                                                                                                                                                                                                                            | /criminal-justice/pretrial-services/Jail-ScreeningRelease/  | 52        | 40             | 0:01:        |
| 38 | Number   Consoli ▼                                                                                                                                                                                                                                                                                                                                                                                                                                                                                                                                                                                                                                                                                                                                                                                                                                                                                                                                                                                                                                                                                                                                                                                                                                                                                                                                                                                                                                                                                                                                                                                                                                                                                                                                                                                                                                                                                                                                                                                                                                                                                                            | /criminal-justice/treatment-services                        | 45        | 31             | 0:00:        |
| 39 | Number   Value   Valu | /criminal-justice/pretrial-services/jail-screeningrelease   | 42        | 34             | 0:00:4       |
| 40 | Number   Value   Valu |                                                             | 37        | 32             | 0:00:5       |
| 41 |                                                                                                                                                                                                                                                                                                                                                                                                                                                                                                                                                                                                                                                                                                                                                                                                                                                                                                                                                                                                                                                                                                                                                                                                                                                                                                                                                                                                                                                                                                                                                                                                                                                                                                                                                                                                                                                                                                                                                                                                                                                                                                                               | /criminal-justice/pretrial-services/Pretrial-Supervision/   | 36        | 33             | 0:00:5       |