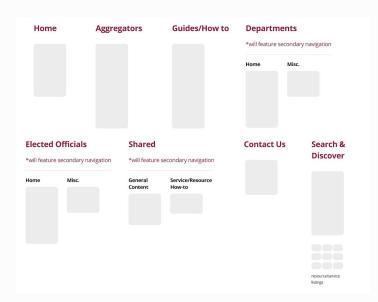

# Navigation to Introduce a Simple & Service-Focused Structure

#### Main, Universal Navigation Created Using:

- Phase 1 Need for Simplification & Unified System
- Website Traffic & Topic Interaction Analysis
- Landscape Analysis
- User Surveys & Top User Tasks

- Internal Department Interviews
- User Testing for Anticipated Location & Grouping of Items
- Refinement with Working Group