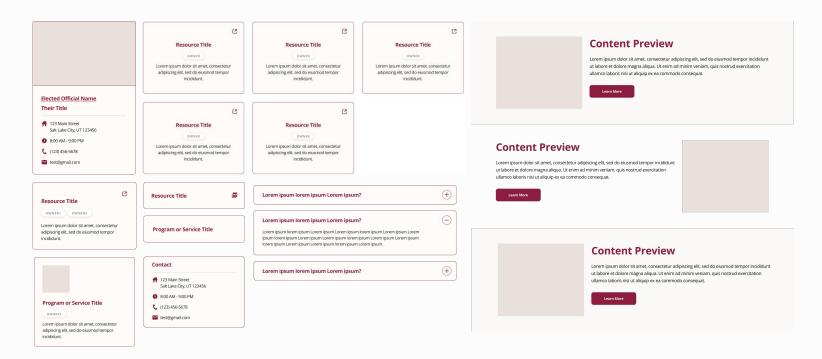

#### Wireframing

- Create Functional Page Templates& Reusable Components
- Testing via 3 Agency Pilots
- Goal: stress test the modular system with actual content to find opportunities for refinement

# Wireframing - Introducing Cohesive and Consistent Elements

We introduced a card-based system across a 12-column grid to provide a balance between flexibility for a wide range of content needs and structure for consistency throughout the site.