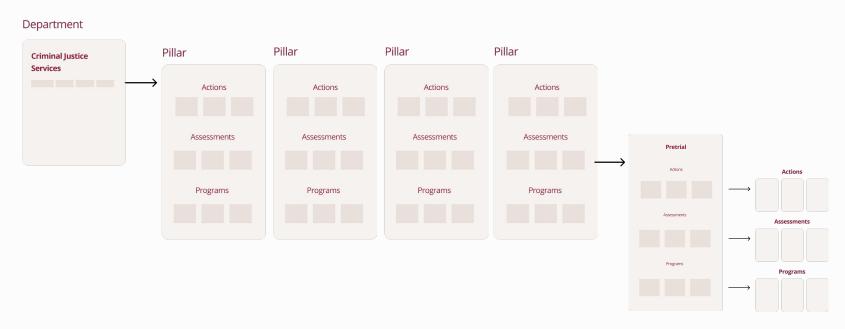

#### **Information Architecture**

Navigation Structure Creation & Testing

Using Traffic Analytics, Landscape,
 Department Interviews, User Testing,
 and Working Group Expertise

Site Map & Page Relationship Rebuild

 Opportunities to Reduce and Optimize Pages

**Findings Here** 