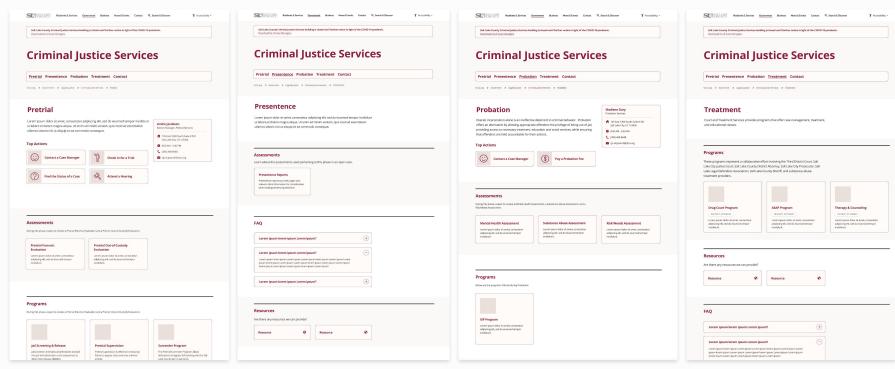

# **Pilots**

**Our Goal:** Stress test wireframes & modular system in real-world scenarios and with real content to find gaps & opportunities for refinement.

- Criminal Justice Services (complete)
- Parks & Recreation (95% complete)
- Office of the Treasurer (85% complete)

Identified areas for content consolidation & more efficient user flows to reach page content efficiently...

27

# Identified areas for page flow improvements and progressive disclosure...

# Applied the library of cards, templates, & modular systems...

# Built out each page with updated content, actions, resources...

# And collaboratively optimize and finalize page content.