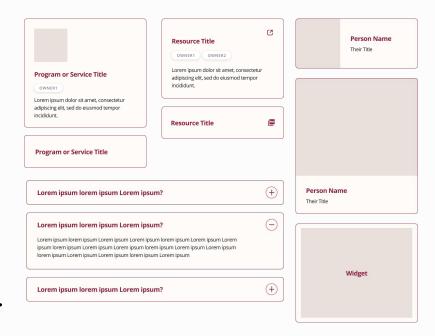

# Wireframing - Introducing Cohesive and Consistent Elements

We introduced a card-based system across a 12-column grid to provide a balance between flexibility for a wide range of content needs and structure for consistency throughout the site.

#### Wireframing

- Create Functional Page Templates& Reusable Components
- Testing via 3 Agency Pilots
- Goal: stress test the modular system with actual content to find opportunities for refinement

#### **High-Fidelity Components and Key Pages**

**Deliverable:** Guidelines and Design Library

Style guides, components, design language theory, and guidebook for expanding and replicating site during and after build