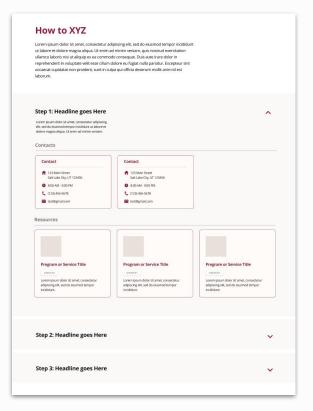

# Wireframing - Creating Simplified Templates & Modular Systems

A website wireframe, also known as a page schematic or screen blueprint, is a visual guide that represents the skeletal framework of a website. Wireframes are created for the purpose of arranging elements to best accomplish a particular purpose.

# Wireframing - Introducing Cohesive and Consistent Elements

We introduced a card-based system across a 12-column grid to provide a balance between flexibility for a wide range of content needs and structure for consistency throughout the site.

#### Wireframing

- Create Functional Page Templates& Reusable Components
- Testing via 3 Agency Pilots
- Goal: stress test the modular system with actual content to find opportunities for refinement