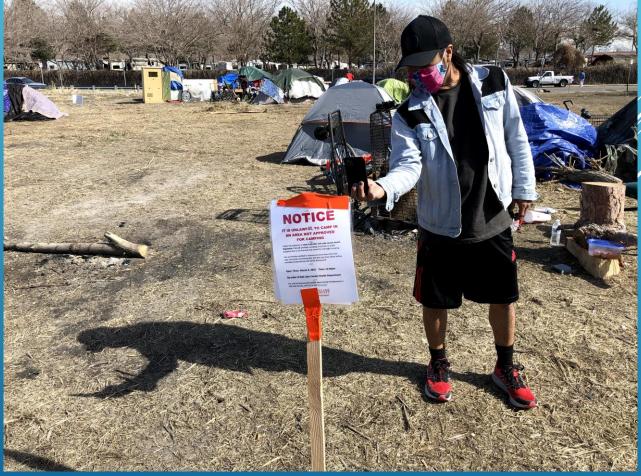

## CALL FOR SUPPORT 10-15-2020

Dale from the Salt Lake County
Health Dep. and SLC police are
planning on harassing our
unsheltered community.

Dale likes to steal people's property while our neighbors are trying to collect it.

Be ready to document these

MEET US ON NORTH TEMPLE AND 900 W AT 8AM.

violations of due process.

Meet us on North Temple and 900 W at 8am tomorrow Oct. 15

Dale likes to steal people's property while it's being collected by our neighbors.

Be ready with your camera to document these violations of due process.

#FTP

#AgainstIllegitimateAuthority
#CommunityProtectsCommunity

SWOP SLC @SWOPSLC · 45s
Salt Lake City! CALL TO
ACTION

We've received word that the health department will be conducting a sweep of camps around N Temple and 900 W at 8am tomorrow (Thursday) morning! Please show up for our homeless community!