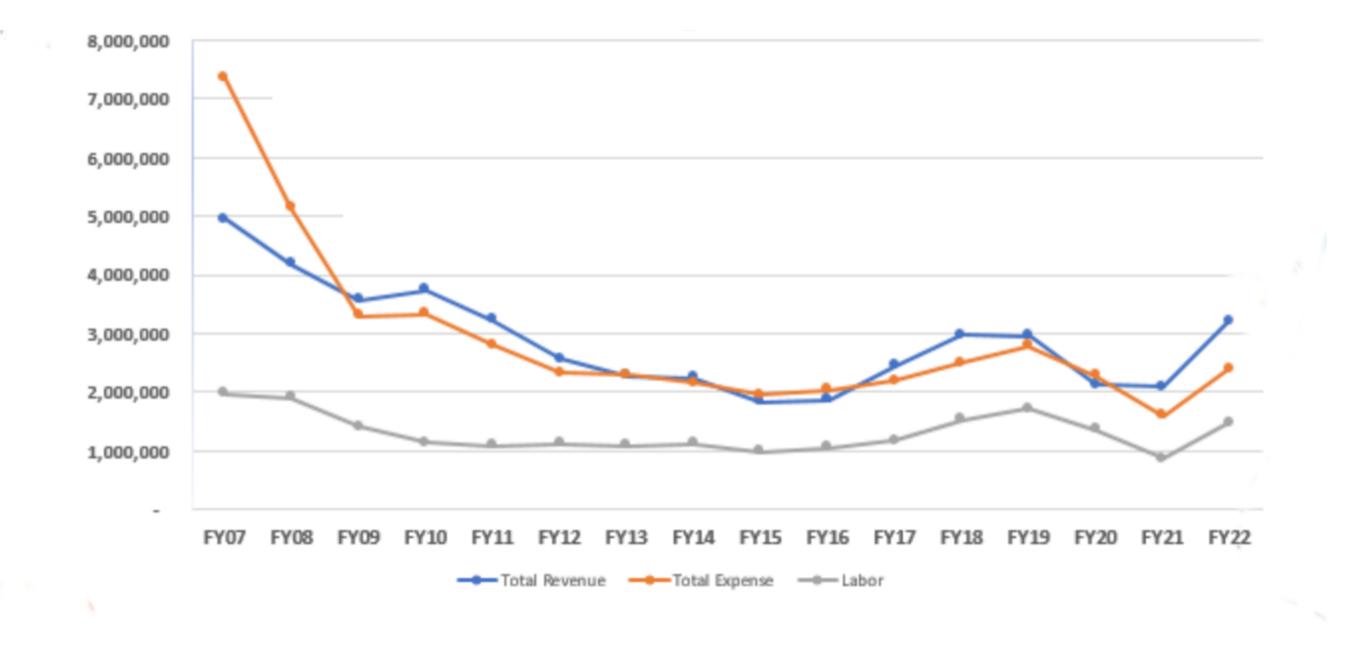

children's museum

# Council Presentation





## **Meeting Objectives**

- Strategic Goals
- FY21 Projections
- Budget Projections Worksheet
- Earned Revenue Goal Strategy
- Highlights Annual Plan FY22

• FY22 Proposed Operating Budget



#### **Three Year Strategic Plan FY19-21**

Pursue a stable funding model

**Refresh Exhibits and Add New** 

Invest in Staff

**Be Active in Educational Field** 

#### Expand to 500,000 visitors



ORGANIZATIONAL CHART

### **Museum Leadership Team**





#### **Attendance Overview**





#### **Historical Budget Growth**





#### **FY22 Proposed Operating Budget**

| Budget Growth                        | FY21 Year End | FY22 Proposed | FY21 to FY22 | FY21 to FY22 |  |
|--------------------------------------|---------------|---------------|--------------|--------------|--|
|                                      | Projection    | Budget        | \$ Growth    | % Growth     |  |
| Total Revenue                        | \$2,098,111   | \$3,215,792   | \$1,117,681  | 53.3%        |  |
| Total Expense                        | \$1,601,540   | \$2,400,239   | \$798,699    | 49.9%        |  |
| Net Income                           | \$496,571     | \$815,553     | \$318,982    | 64.2%        |  |
|                                      |               |               |              |              |  |
| In-Kind Ren