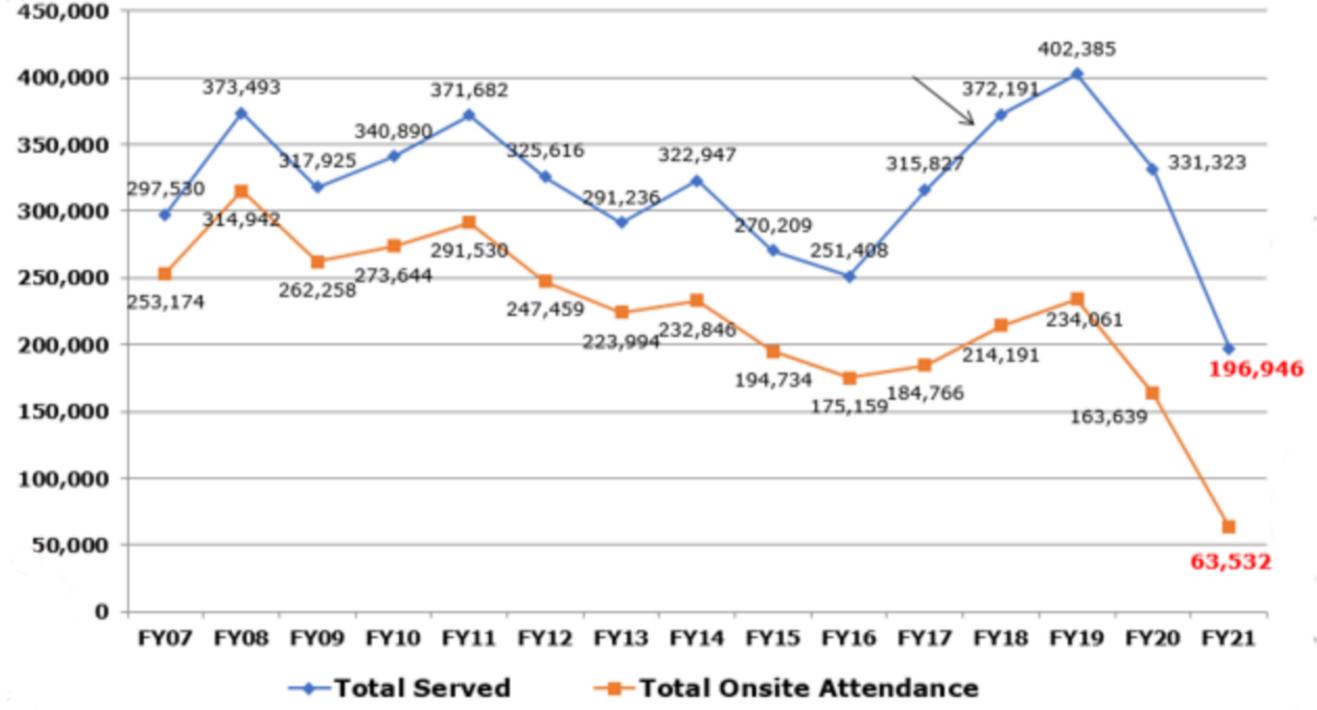

children's museum

# Council Presentation





## **Meeting Objectives**

- Strategic Goals
- FY21 Projections
- Budget Projections Worksheet
- Earned Revenue Goal Strategy
- Highlights Annual Plan FY22

• FY22 Proposed Operating Budget



#### **Three Year Strategic Plan FY19-21**

Pursue a stable funding model

**Refresh Exhibits and Add New** 

Invest in Staff

**Be Active in Educational Field** 

#### Expand to 500,000 visitors



ORGANIZATIONAL CHART

### **Museum Leadership Team**





#### **Attendance Overview**





#### **Historical Budget Growth**





#### **FY22 Proposed Operating Budget**

| Budget Growth                        | FY21 Year End | FY22 Proposed | FY21 to FY22 | FY21 to FY22 |  |
|--------------------------------------|---------------|---------------|--------------|--------------|--|
|                                      | Projection    | Budget        | \$ Growth    | % Growth     |  |
| Total Revenue                        | \$2,098,111   | \$3,215,792   | \$1,117,681  | 53.3%        |  |
| Total Expense                        | \$1,601,540   | \$2,400,239   | \$798,699    | 49.9%        |  |
| Net Income                           | \$496,571     | \$815,553     | \$318,982    | 64.2%        |  |
|                                      |               |               |