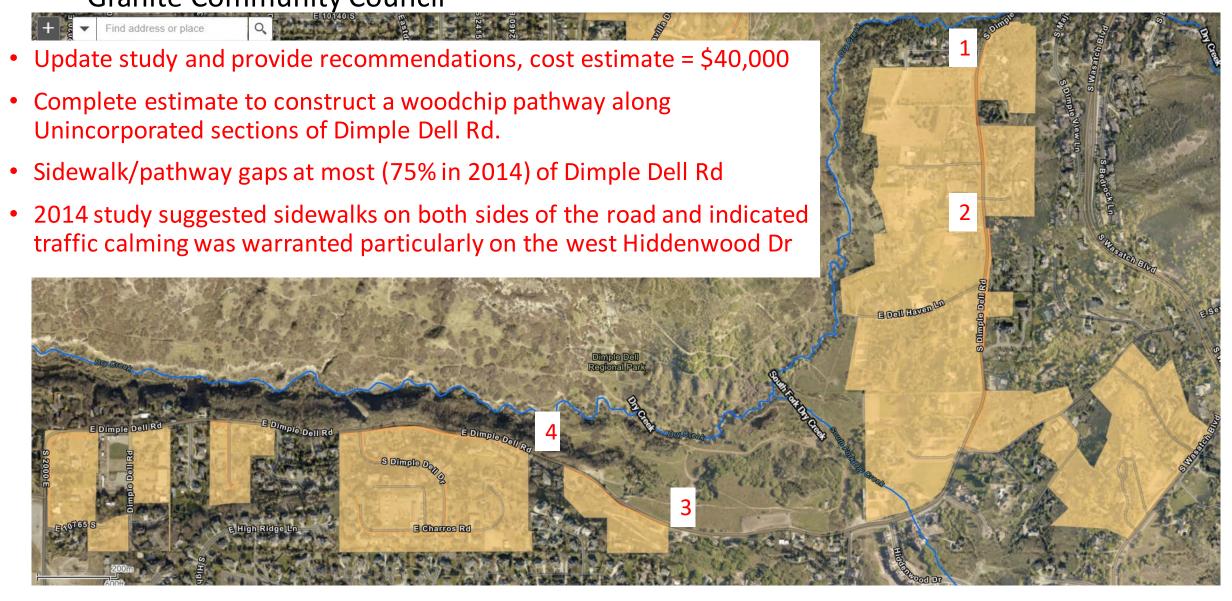

# Priority 4 - Dimple Dell Rd Woodchip Path Granite Community Council

### Priority 4 - Dimple Dell Rd Woodchip Path