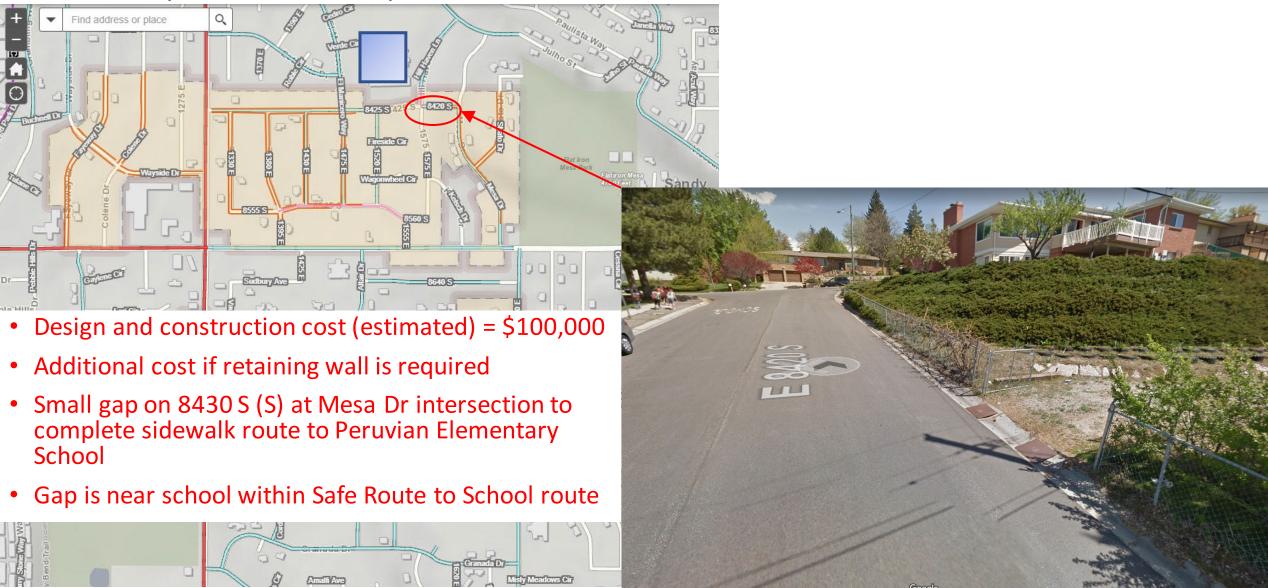

## Priority 2 — 8430 S and Mesa Drive Sandy Hills Community Council

Priority 3 - 3100 E Sidewalk LC Rd to Dimple Dell Rd Granite Community Council

Design and construction cost (estimated) = \$250,000 Design for sidewalk in Unincorporated sections of 3100 E from Little Cottonwood Rd to Dimple Dell Rd. Requested by Granite Elementary School on 3100 E No sidewalk on either side of road in sections and on Safe Route to School plan. Bell Banyon Ro