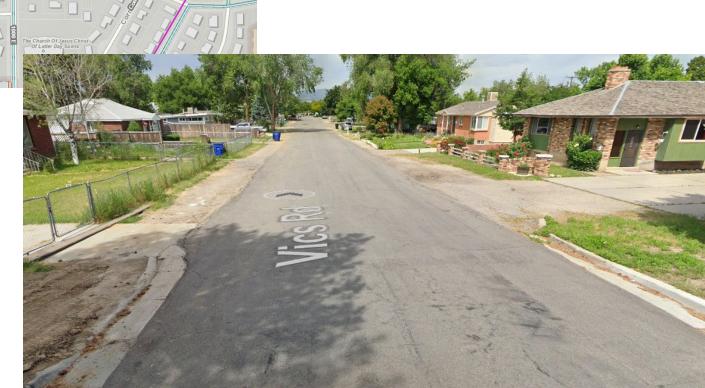

#### Priority 1 – 8475 S Sidewalk 700 E to 871 E

Unincorporated Island

- Design and construction estimate = \$208,077
- Community requested for SW on 8475 S (Vic's Rd) for Safe Route to Union MS
- Safe Route to School for East Sandy Elementary