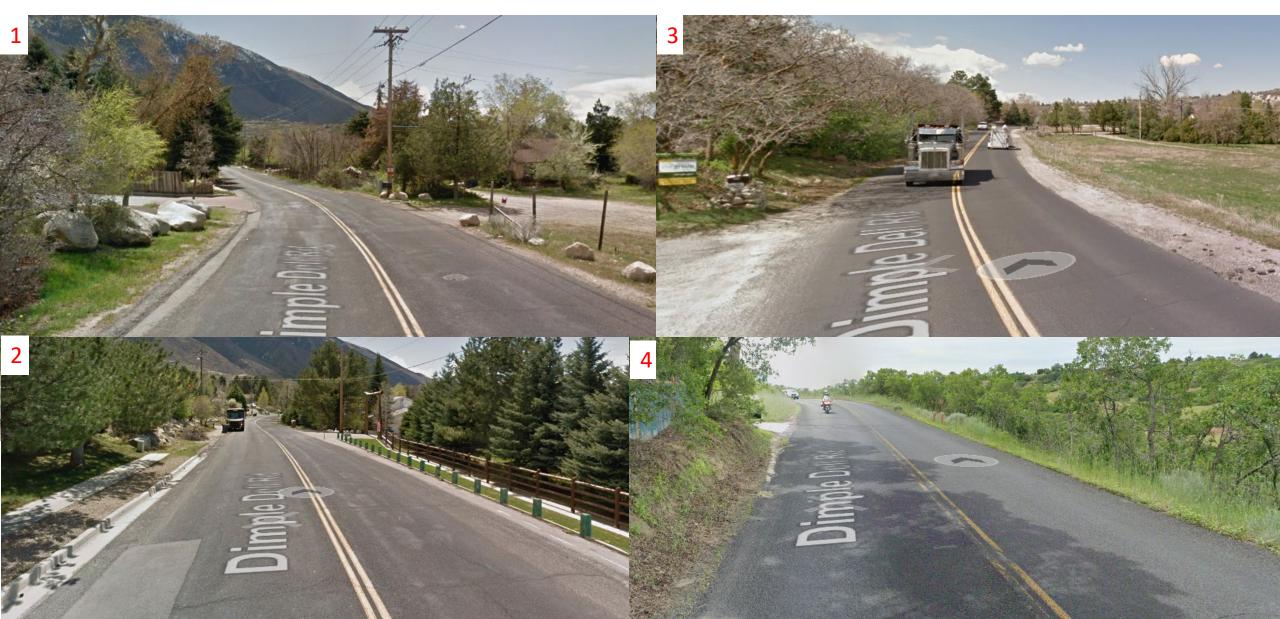

# Priority 4 - Dimple Dell Rd Woodchip Path Granite Community Council

### Priority 4 - Dimple Dell Rd Woodchip Path