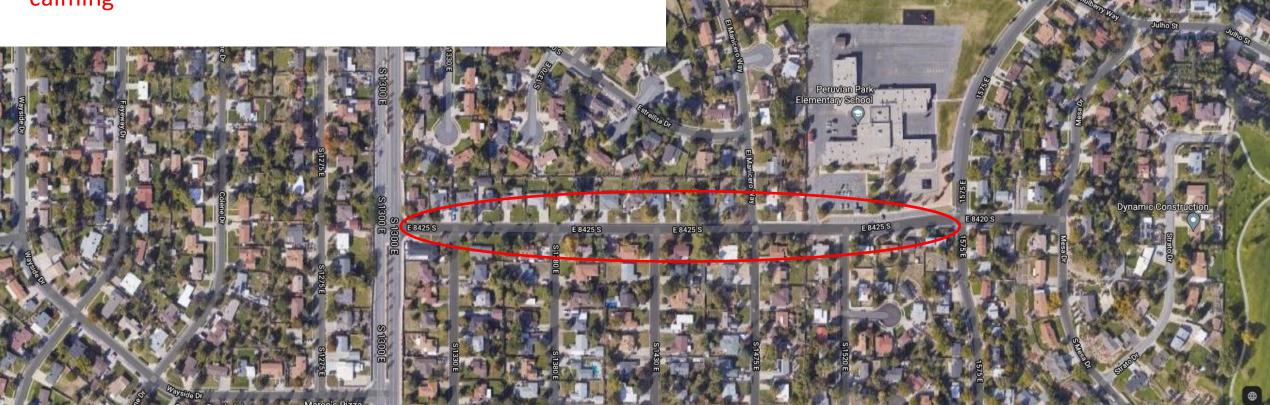

### Priority 5 - 8425 S Driver Feedback Signs

Sandy Hills Community Council

Install two driver feedback signs, cost estimate = \$10,000

 Traffic study indicates a hazard index of 117 on 8425S and driver feedback signs are recommended for traffic calming