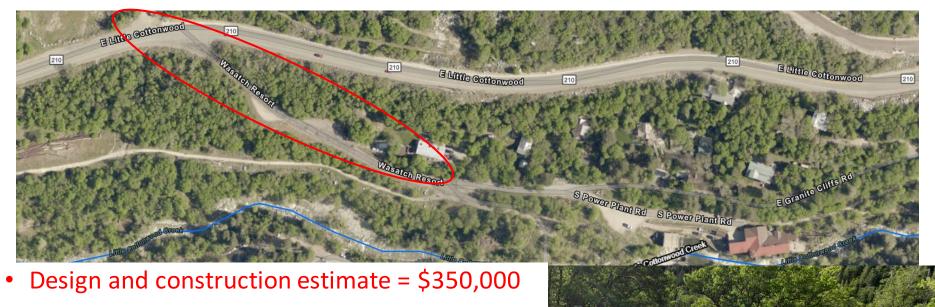

# Priority 7 - Wasatch Resort Rd Granite Community Council

Request for walkway or sidewalk from Wasatch Rd and SR210 intersection to widest part of road, one side of roadway

 Safety issue generated by people parking on SR210 and walking in road on Wasatch Resort Rd