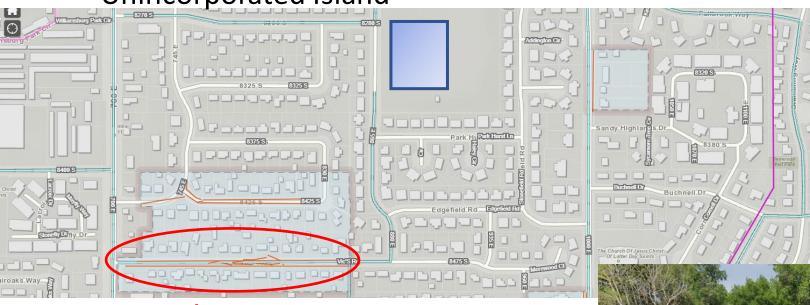

#### Priority 1 – 8475 S Sidewalk 700 E to 871 E

Unincorporated Island

- Design and construction estimate = \$208,077
- Community requested for SW on 8475 S (Vic's Rd) for Safe Route to Union MS
- Safe Route to School for East Sandy Elementary