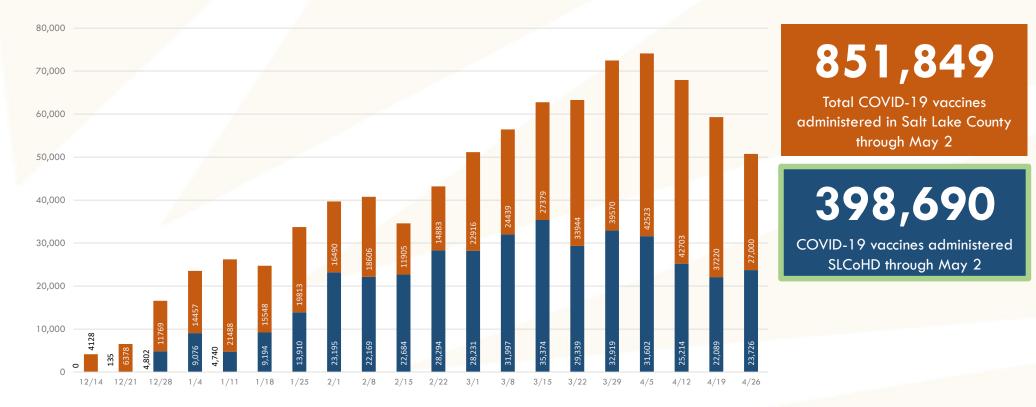

### Vaccine Administration Report

Administered by SLCoHD

Other vaccinations in Salt Lake County

#### 1st and 2nd Doses Administered in Salt Lake County

Total 1st Doses Administered in Salt Lake County

■ Total 2nd Doses Administered in Salt Lake County ■ Johnson & Johnson

## 466,819

Total 1st doses administered in Salt Lake County through May 2

354,535

Total 2nd doses administered in Salt Lake County through May 2

30,495

Johnson & Johnson doses (only one dose needed) administered in Salt Lake County through May 2