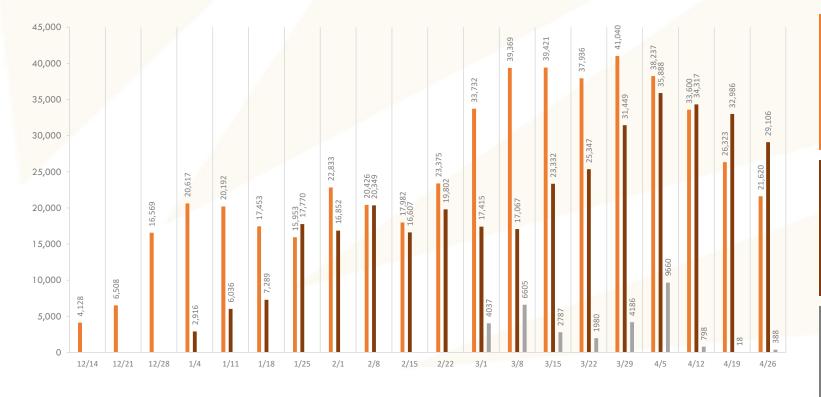

### Vaccine Administration Report

Administered by SLCoHD

Other vaccinations in Salt Lake County

#### 1st and 2nd Doses Administered in Salt Lake County

Total 1st Doses Administered in Salt Lake County

■ Total 2nd Doses Administered in Salt Lake County ■ Johnson & Johnson

## 466,819

Total 1st doses administered in Salt Lake County through May 2

354,535

Total 2nd doses administered in Salt Lake County through May 2

30,495

Johnson & Johnson doses (only one dose needed) administered in Salt Lake County through May 2