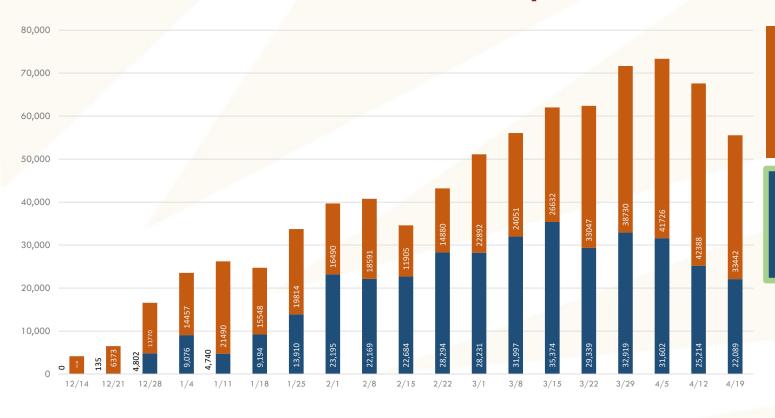

## Vaccine Administration Report

823,204

Total COVID-19 vaccines administered in Salt Lake County through April 25

374,964

COVID-19 vaccines administered SLCoHD through April 25

■ Administered by SLCoHD

■ Other vaccinations in Salt Lake County

### 1st and 2nd Doses Administered in Salt Lake County

■ Total 1st Doses Administered in Salt Lake County ■ Total 2nd Doses Administered in Salt Lake County ■ Johnson & Johnson

471,499

Total 1st doses administered in Salt Lake County through April 25

321,819

Total 2nd doses administered in Salt Lake County through April 25

29,886

Johnson & Johnson doses (only one dose needed) administered in Salt Lake County through April 25