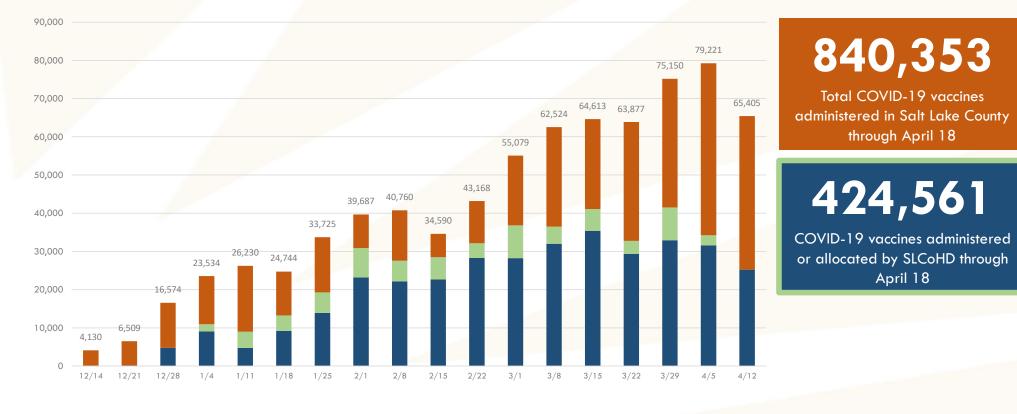

### Vaccine Administration Report

Administered by SLCoHD

Allocated by SLCoHD to partner

Other vaccinations in Salt Lake County

## 442,945

Total 1st doses administered in Salt Lake County through April 18

287,374

Total 2nd doses administered in Salt Lake County through April 18

29,201

Johnson & Johnson doses (only one dose needed) administered in Salt Lake County through April 18