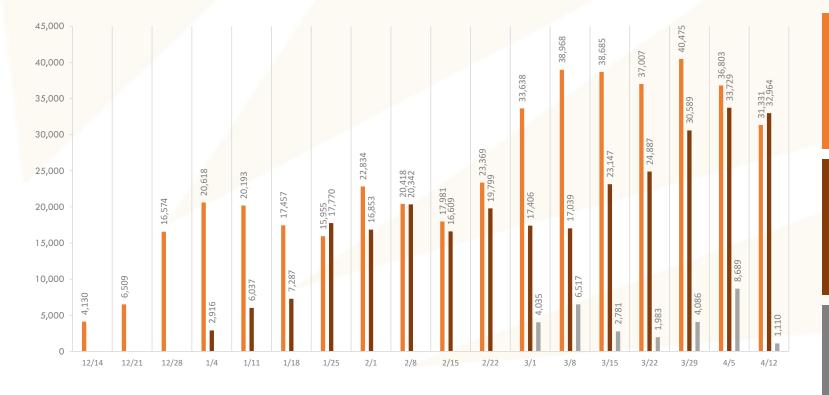

#### 1st and 2nd Doses Administered in Salt Lake County

Total 1st Doses Administered in Salt Lake County

■ Total 2nd Doses Administered in Salt Lake County ■ Johnson & Johnson

## 442,945

Total 1st doses administered in Salt Lake County through April 18

287,374

Total 2nd doses administered in Salt Lake County through April 18

29,201

Johnson & Johnson doses (only one dose needed) administered in Salt Lake County through April 18