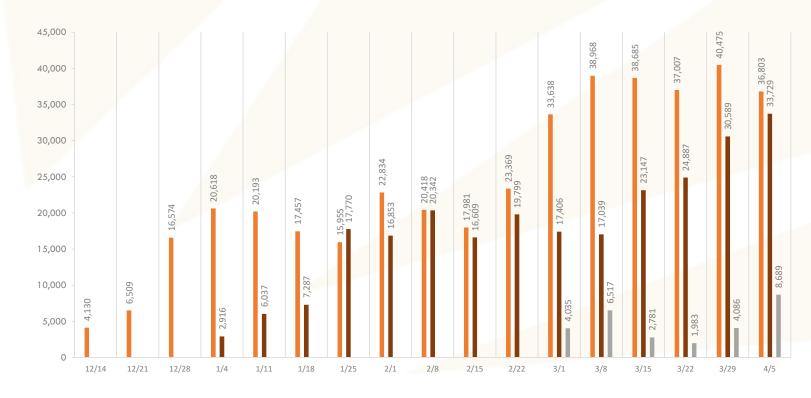

### 1st and 2nd Doses Administered in Salt Lake County

■ Total 1st Doses Administered in Salt Lake County

■ Total 2nd Doses Administered in Salt Lake County ■ Johnson & Johnson

411,614

Total 1st doses administered in Salt Lake County through April 11

254,410

Total 2nd doses administered in Salt Lake County through April 11

28,091

Johnson & Johnson doses (only one dose needed) administered in Salt Lake County through April 11