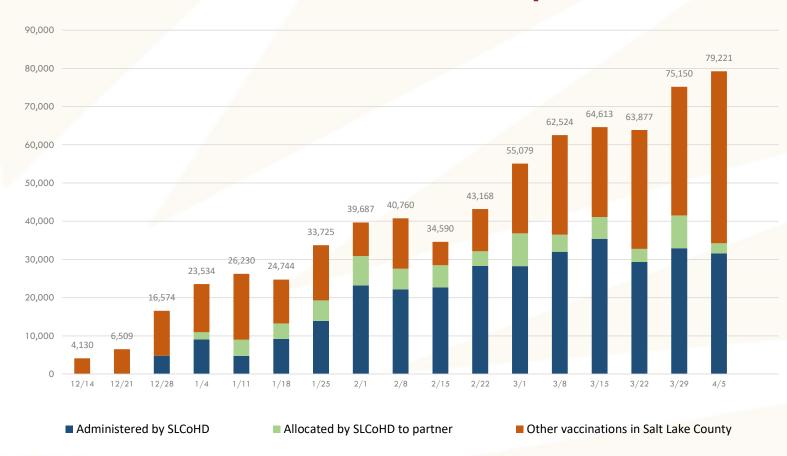

## Vaccine Administration Report

694,115

Total COVID-19 vaccines administered in Salt Lake County through April 11

399,347

COVID-19 vaccines administered or allocated by SLCoHD through April 11

### 1st and 2nd Doses Administered in Salt Lake County

■ Total 1st Doses Administered in Salt Lake County

■ Total 2nd Doses Administered in Salt Lake County ■ Johnson & Johnson

411,614

Total 1st doses administered in Salt Lake County through April 11

254,410

Total 2nd doses administered in Salt Lake County through April 11

28,091

Johnson & Johnson doses (only one dose needed) administered in Salt Lake County through April 11