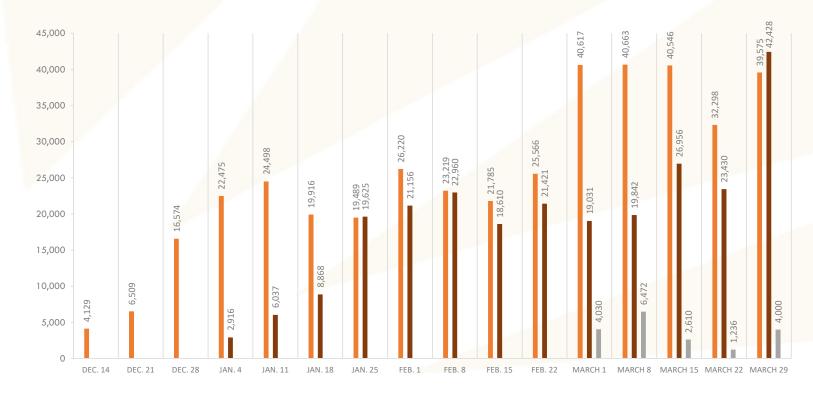

#### 1st and 2nd Doses Administered in Salt Lake County

■ Total 1st Doses Administered in Salt Lake County ■ Total 2nd Doses Administered in Salt Lake County ■ Johnson & Johnson

364,504

Total 1st doses administered in Salt Lake County through March 28

210,852

Total 2nd doses administered in Salt Lake County through March 28

14,348

Johnson & Johnson doses (only one dose needed) administered in Salt Lake County through March 28