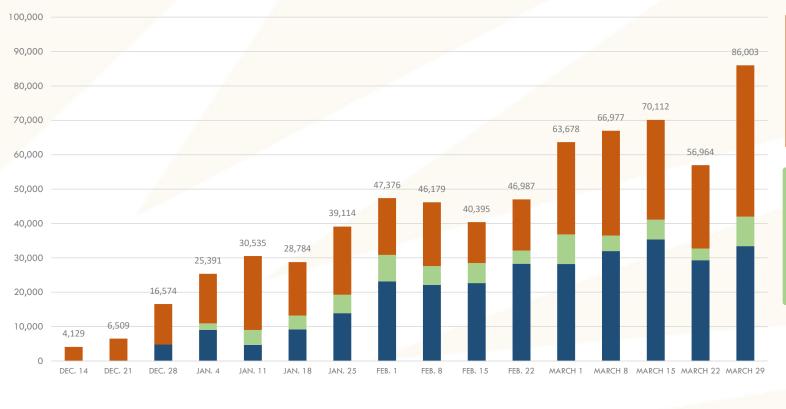

#### Vaccine Administration Report

589,704

Total COVID-19 vaccines administered in Salt Lake County through March 28

323,646

COVID-19 vaccines administered or allocated by SLCoHD through March 28

■ Administered by SLCoHD

■ Allocated by SLCoHD to partner

■ Other vaccinations in Salt Lake County