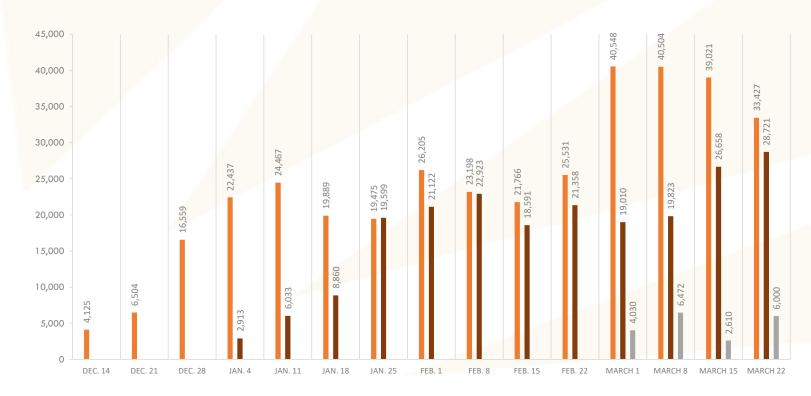

#### 1st and 2nd Doses Administered in Salt Lake County

■ Total 1st Doses Administered in Salt Lake County

■ Total 2nd Doses Administered in Salt Lake County ■ Johnson & Johnson

330,229

Total 1st doses administered in Salt Lake County through March 21

186,897

Total 2nd doses administered in Salt Lake County through March 21

13,112

Johnson & Johnson doses (only one dose needed) administered in Salt Lake County through March 21