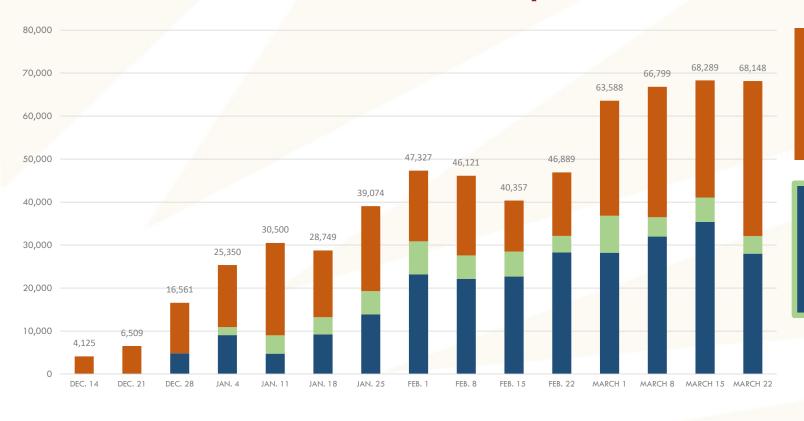

#### Vaccine Administration Report

530,238

Total COVID-19 vaccines administered in Salt Lake County through March 21

290,907

COVID-19 vaccines administered or allocated by SLCoHD through March 21

■ Administered by SLCoHD

■ Allocated by SLCoHD to partner

■ Other vaccinations in Salt Lake County