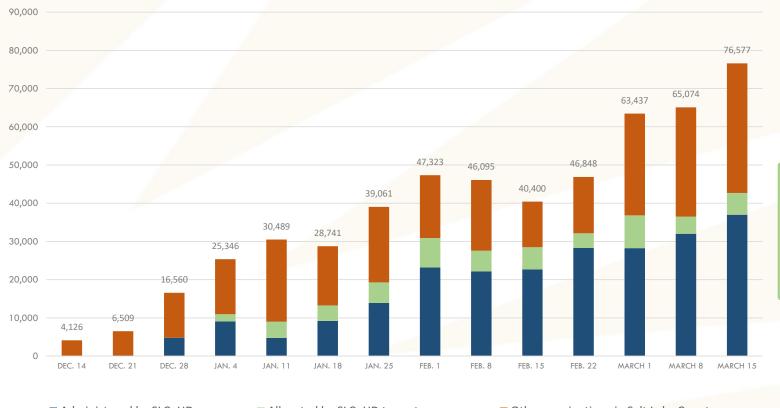

#### Vaccine Administration Report

460,009

Total COVID-19 vaccines administered in Salt Lake County through March 14

249,833

COVID-19 vaccines administered or allocated by SLCoHD through March 14

■ Administered by SLCoHD

■ Allocated by SLCoHD to partner

■ Other vaccinations in Salt Lake County