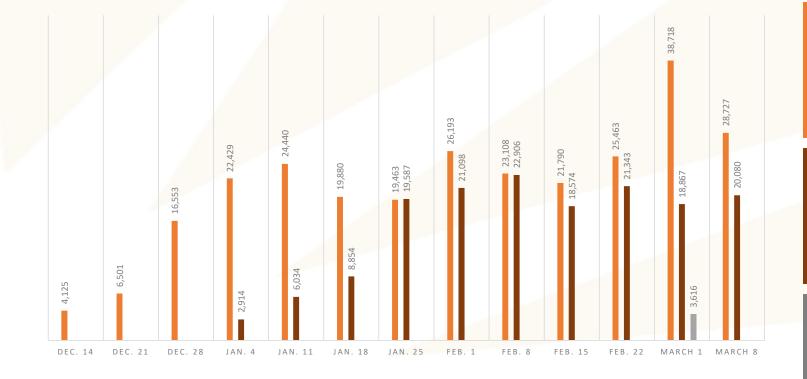

#### 1st and 2nd Doses Administered in Salt Lake County

Total 1st Doses Administered in Salt Lake County Total 2nd Doses Administered in Salt Lake County Johnson & Johnson

### 248,663

Total 1st doses administered in Salt Lake County through March 7

140,177

Total 2nd doses administered in Salt Lake County through March 7

3,616

Johnson & Johnson doses (only one dose needed) administered in Salt Lake County through March 7