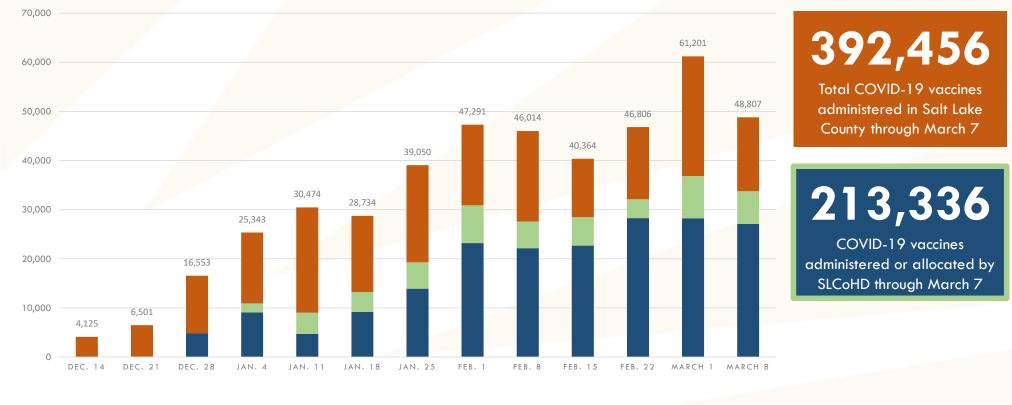

#### Vaccine Administration Report

Administered by SLCoHD

Allocated by SLCoHD to partner

Other vaccinations in Salt Lake County

### 248,663

Total 1st doses administered in Salt Lake County through March 7

140,177

Total 2nd doses administered in Salt Lake County through March 7

3,616

Johnson & Johnson doses (only one dose needed) administered in Salt Lake County through March 7