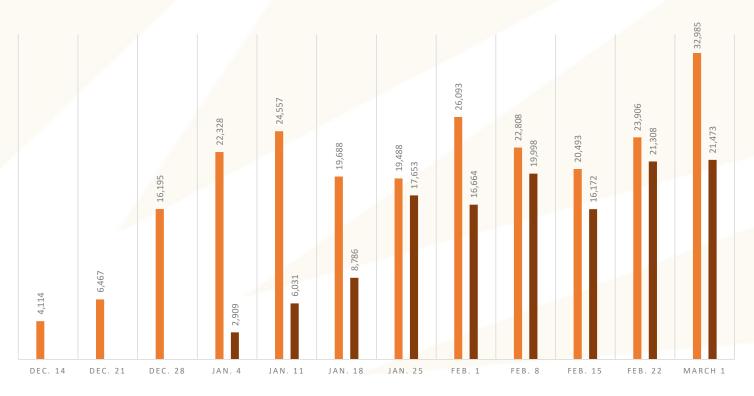

#### 1st and 2nd Doses Administered in Salt Lake County

206,137

Total 1st doses administered in Salt Lake County through Feb. 28

109,544

Total 2nd doses administered in Salt Lake County through Feb. 28

■ Total 1st Doses Administered in Salt Lake County

■ Total 2nd Doses Administered in Salt Lake County