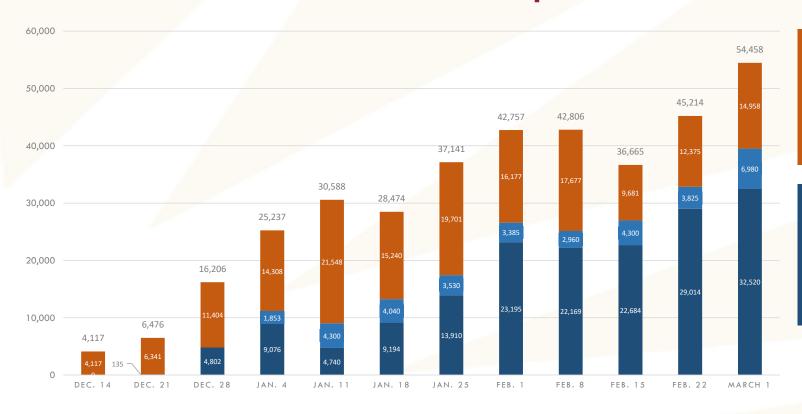

#### Vaccine Administration Report

315,681

Total COVID-19 vaccines administered in Salt Lake County through Feb. 28

167,112

COVID-19 vaccines administered or allocated by SLCoHD through Feb. 28

■ Administered by SLCoHD

■ Allocated by SLCoHD to partner

Other vaccinations in Salt Lake County

#### 1st and 2nd Doses Administered in Salt Lake County

206,137

Total 1st doses administered in Salt Lake County through Feb. 28

109,544

Total 2nd doses administered in Salt Lake County through Feb. 28

■ Total 1st Doses Administered in Salt Lake County

■ Total 2nd Doses Administered in Salt Lake County