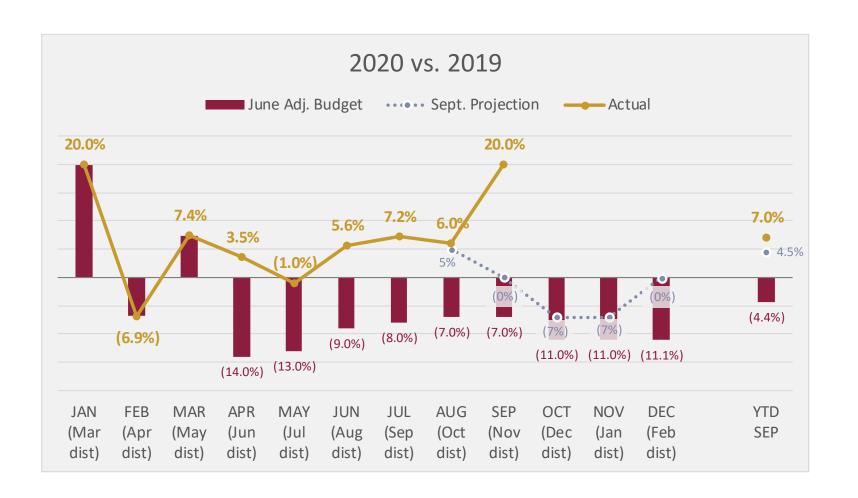

## County Option Sales Tax

(0.25% tax — to General Fund)

|                      | Sep   | YTD    |  |  |
|----------------------|-------|--------|--|--|
| Actual               | 7,147 | 52,979 |  |  |
| vs. Sept. Projection | 1,190 | 1,245  |  |  |
| vs. Budget           | 1,609 | 5,625  |  |  |
| vs. PY               | 1,190 | 3,471  |  |  |

#### **September Sales (Nov Distribution)**

in thousands \$

| 111 1110 | usurius ş                |        |                   |          |                  |         |                     |         |
|----------|--------------------------|--------|-------------------|----------|------------------|---------|---------------------|---------|
|          |                          |        | Variance, Act vs. |          | Variance, Actual |         | Variance, Actual vs |         |
| Fund     | Тах                      | Actual | Sep. Proj         | iection* | vs. Adj Budget   |         | Prior Year          |         |
| GF       | <b>County Option</b>     | 7,147  | 1,190             | 20.0%    | 1,609            | 29.1%   | 1,190               | 20.0%   |
| Z+GF     | ZAP                      | 2,730  | 453               | 19.9%    | 546              | 25.0%   | 369                 | 15.6%   |
| VP       | TRT                      | 963    | 112               | 13.2%    | (178)            | (15.6%) | (1,107)             | (53.5%) |
| TRCC     | TRT Sup                  | 133    | 15                | 13.0%    | (24)             | (15.1%) | (153)               | (53.5%) |
| TRCC     | Car Rental               | 1,269  | 573               | 82.3%    | 574              | 82.5%   | (116)               | (8.4%)  |
| TRCC     | Restaurant               | 2,273  | 259               | 12.9%    | 838              | 58.4%   | (248)               | (9.8%)  |
| TRX      | <b>CO Transportation</b> | 1,370  | 215               | 18.6%    | 262              | 23.6%   | 173                 | 14.5%   |
| Uni      | Local Option             | 415    | 32                | 8.3%     | (33)             | (7.4%)  | (61)                | (12.8%) |
| TOTA     | L                        | 16,300 | 2,849             | 21.2%    | 3,594            | 28.3%   | 47                  | 0.3%    |

#### YTD September Sales (Mar-Nov Distributions)

in thousand

| Variance,  | Act vs.                                         | Variance, Actual                                                               |                                                                                                                                                                                                                                                                                                                     | Variance, A                                                                                                                                                                                                                                                                                                                                                                                                                 | '20 Sept Pro                                                                                                                                                                                                                                                                                                                                                                                                                                                                                                                                                                                                                           |                                                                                                                                                                                                                                                                                                                                                                                                                                                                                                                                                                                                                                                                                                                                                                     |
|------------|-------------------------------------------------|--------------------------------------------------------------------------------|---------------------------------------------------------------------------------------------------------------------------------------------------------------------------------------------------------------------------------------------------------------------------------------------------------------------|-----------------------------------------------------------------------------------------------------------------------------------------------------------------------------------------------------------------------------------------------------------------------------------------------------------------------------------------------------------------------------------------------------------------------------|----------------------------------------------------------------------------------------------------------------------------------------------------------------------------------------------------------------------------------------------------------------------------------------------------------------------------------------------------------------------------------------------------------------------------------------------------------------------------------------------------------------------------------------------------------------------------------------------------------------------------------------|---------------------------------------------------------------------------------------------------------------------------------------------------------------------------------------------------------------------------------------------------------------------------------------------------------------------------------------------------------------------------------------------------------------------------------------------------------------------------------------------------------------------------------------------------------------------------------------------------------------------------------------------------------------------------------------------------------------------------------------------------------------------|
| Sep. Proje | ction*                                          | vs. Adj B                                                                      | Budget                                                                                                                                                                                                                                                                                                              | Prior Year                                                                                                                                                                                                                                                                                                                                                                                                                  |                                                                                                                                                                                                                                                                                                                                                                                                                                                                                                                                                                                                                                        | vs '19 Actua                                                                                                                                                                                                                                                                                                                                                                                                                                                                                                                                                                                                                                                                                                                                                        |
| 1,245      | 2.4%                                            | 5,625                                                                          | 11.9%                                                                                                                                                                                                                                                                                                               | 3,471                                                                                                                                                                                                                                                                                                                                                                                                                       | 7.0%                                                                                                                                                                                                                                                                                                                                                                                                                                                                                                                                                                                                                                   | 2.19                                                                                                                                                                                                                                                                                                                                                                                                                                                                                                                                                                                                                                                                                                                                                                |
| 526        | 2.7%                                            | 1,862                                                                          | 10.2%                                                                                                                                                                                                                                                                                                               | 722                                                                                                                                                                                                                                                                                                                                                                                                                         | 3.7%                                                                                                                                                                                                                                                                                                                                                                                                                                                                                                                                                                                                                                   | (1.49                                                                                                                                                                                                                                                                                                                                                                                                                                                                                                                                                                                                                                                                                                                                                               |
| 244        | 2.9%                                            | (204)                                                                          | (2.3%)                                                                                                                                                                                                                                                                                                              | (7,997)                                                                                                                                                                                                                                                                                                                                                                                                                     | (47.8%)                                                                                                                                                                                                                                                                                                                                                                                                                                                                                                                                                                                                                                | (50.29                                                                                                                                                                                                                                                                                                                                                                                                                                                                                                                                                                                                                                                                                                                                                              |
| 34         | 2.9%                                            | (25)                                                                           | (2.0%)                                                                                                                                                                                                                                                                                                              | (1,107)                                                                                                                                                                                                                                                                                                                                                                                                                     | (47.8%)                                                                                                                                                                                                                                                                                                                                                                                                                                                                                                                                                                                                                                | (50.39                                                                                                                                                                                                                                                                                                                                                                                                                                                                                                                                                                                                                                                                                                                                                              |
| 673        | 9.3%                                            | 764                                                                            | 10.7%                                                                                                                                                                                                                                                                                                               | (4,603)                                                                                                                                                                                                                                                                                                                                                                                                                     | (36.8%)                                                                                                                                                                                                                                                                                                                                                                                                                                                                                                                                                                                                                                | (43.49                                                                                                                                                                                                                                                                                                                                                                                                                                                                                                                                                                                                                                                                                                                                                              |
| 472        | 3.0%                                            | 4,029                                                                          | 32.5%                                                                                                                                                                                                                                                                                                               | (3,673)                                                                                                                                                                                                                                                                                                                                                                                                                     | (18.3%)                                                                                                                                                                                                                                                                                                                                                                                                                                                                                                                                                                                                                                | (20.19                                                                                                                                                                                                                                                                                                                                                                                                                                                                                                                                                                                                                                                                                                                                                              |
| 202        | 2.0%                                            | 987                                                                            | 10.8%                                                                                                                                                                                                                                                                                                               | (24,114)                                                                                                                                                                                                                                                                                                                                                                                                                    | (70.3%)                                                                                                                                                                                                                                                                                                                                                                                                                                                                                                                                                                                                                                | (65.29                                                                                                                                                                                                                                                                                                                                                                                                                                                                                                                                                                                                                                                                                                                                                              |
| 92         | 3.1%                                            | (199)                                                                          | (6.0%)                                                                                                                                                                                                                                                                                                              | (772)                                                                                                                                                                                                                                                                                                                                                                                                                       | (20.0%)                                                                                                                                                                                                                                                                                                                                                                                                                                                                                                                                                                                                                                | (21.39                                                                                                                                                                                                                                                                                                                                                                                                                                                                                                                                                                                                                                                                                                                                                              |
| 3,487      | 3.0%                                            | 12,838                                                                         | 11.9%                                                                                                                                                                                                                                                                                                               | (38,073)                                                                                                                                                                                                                                                                                                                                                                                                                    | (24.0%)                                                                                                                                                                                                                                                                                                                                                                                                                                                                                                                                                                                                                                | (24.09                                                                                                                                                                                                                                                                                                                                                                                                                                                                                                                                                                                                                                                                                                                                                              |
|            | Sep. Projection 1,245 526 244 34 673 472 202 92 | 526 2.7%<br>244 2.9%<br>34 2.9%<br>673 9.3%<br>472 3.0%<br>202 2.0%<br>92 3.1% | Sep. Projection*       vs. Adj B         1,245       2.4%       5,625         526       2.7%       1,862         244       2.9%       (204)         34       2.9%       (25)         673       9.3%       764         472       3.0%       4,029         202       2.0%       987         92       3.1%       (199) | Sep. Projection*       vs. Adj Budget         1,245       2.4%       5,625       11.9%         526       2.7%       1,862       10.2%         244       2.9%       (204)       (2.3%)         34       2.9%       (25)       (2.0%)         673       9.3%       764       10.7%         472       3.0%       4,029       32.5%         202       2.0%       987       10.8%         92       3.1%       (199)       (6.0%) | Sep. Projection*         vs. Adj Budget         Prior Y           1,245         2.4%         5,625         11.9%         3,471           526         2.7%         1,862         10.2%         722           244         2.9%         (204)         (2.3%)         (7,997)           34         2.9%         (25)         (2.0%)         (1,107)           673         9.3%         764         10.7%         (4,603)           472         3.0%         4,029         32.5%         (3,673)           202         2.0%         987         10.8%         (24,114)           92         3.1%         (199)         (6.0%)         (772) | Sep. Projection*         vs. Adj Budget         Prior Year           1,245         2.4%         5,625         11.9%         3,471         7.0%           526         2.7%         1,862         10.2%         722         3.7%           244         2.9%         (204)         (2.3%)         (7,997)         (47.8%)           34         2.9%         (25)         (2.0%)         (1,107)         (47.8%)           673         9.3%         764         10.7%         (4,603)         (36.8%)           472         3.0%         4,029         32.5%         (3,673)         (18.3%)           202         2.0%         987         10.8%         (24,114)         (70.3%)           92         3.1%         (199)         (6.0%)         (772)         (20.0%) |