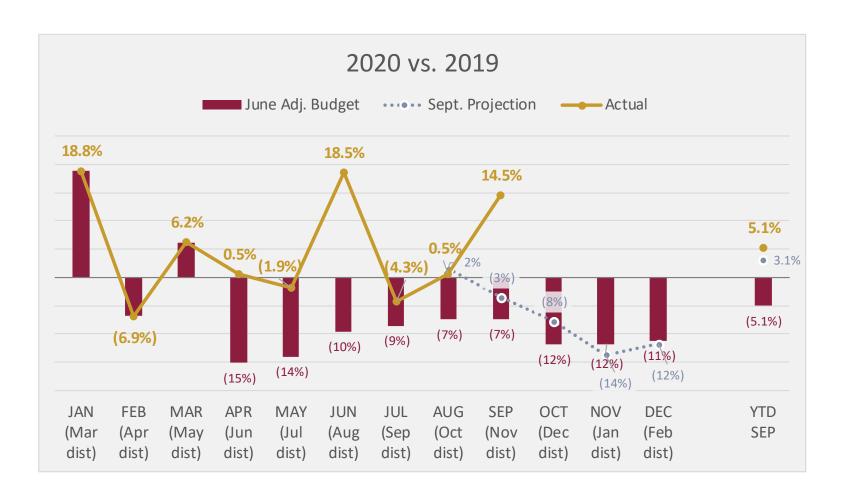

## County Option Sales Tax

(0.25% tax — to General Fund)

|                      | Sep   | YTD    |  |  |
|----------------------|-------|--------|--|--|
| Actual               | 7,147 | 52,979 |  |  |
| vs. Sept. Projection | 1,190 | 1,245  |  |  |
| vs. Budget           | 1,609 | 5,625  |  |  |
| vs. PY               | 1,190 | 3,471  |  |  |

### Zoo, Arts, & Parks Tax

(0.1% tax to ZAP Fund and General Fund\*)

|                      | Sep   | YTD    |
|----------------------|-------|--------|
| Actual               | 2,730 | 20,144 |
| vs. Sept. Projection | 453   | 526    |
| vs. Budget           | 546   | 1,862  |
| vs. PY               | 369   | 722    |