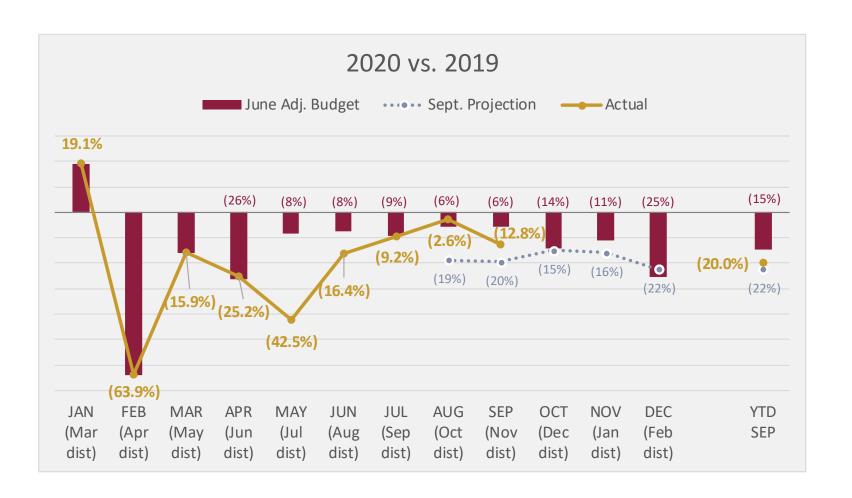

## Revenue Summary

- Distribution included more days compared to prior year and prior months
- Trend upward continued in September for most taxes
- Room and Restaurant sales taxes "going sideways"

### YTD September Sales (Mar-Nov Distributions)

| thousands \$            | Variance,  |           |         |
|-------------------------|------------|-----------|---------|
|                         | Actual vs. |           |         |
|                         | Sept.      | Variance, | Actual  |
|                         | Projection | vs. Prior | Year    |
| General Fund            | 1,400      | 3,685     | 6.7%    |
| TRCC Fund               | 1,178      | (9,383)   | (26.9%) |
| Visitor Promotion Fund  | 244        | (7,997)   | (47.8%) |
| ZAP Fund                | 370        | 509       | 3.7%    |
| CO Transportation Fund* | 202        | 498       | 5.1%    |
| Unincorp. County Fund   | 92         | (772)     | (20.0%) |
| TOTAL*                  | 3,487      | (13,461)  | (10.0%) |