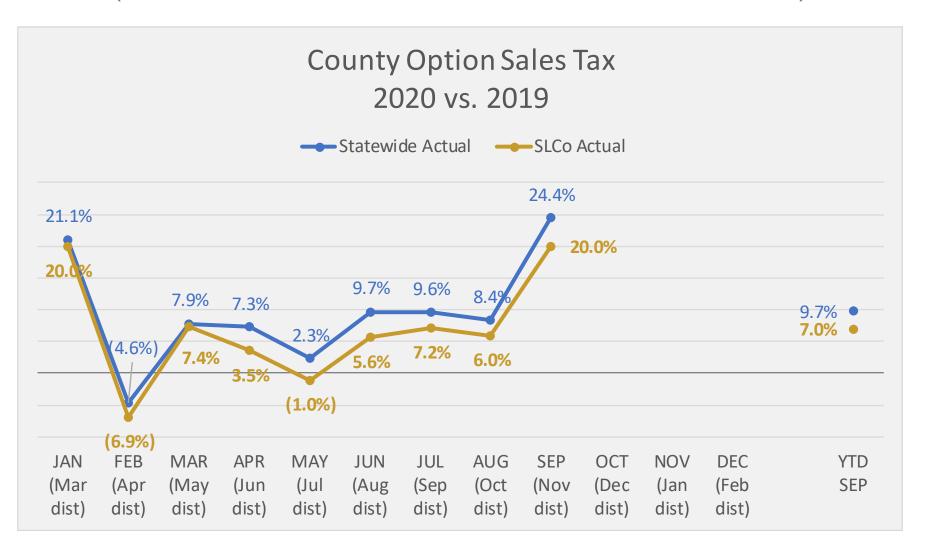

### County Option Sales Tax

(0.25% tax — SLCo vs. All Counties Statewide)

## County Option Sales Tax

(0.25% tax — to General Fund)

|                      | Sep   | YTD    |  |  |
|----------------------|-------|--------|--|--|
| Actual               | 7,147 | 52,979 |  |  |
| vs. Sept. Projection | 1,190 | 1,245  |  |  |
| vs. Budget           | 1,609 | 5,625  |  |  |
| vs. PY               | 1,190 | 3,471  |  |  |