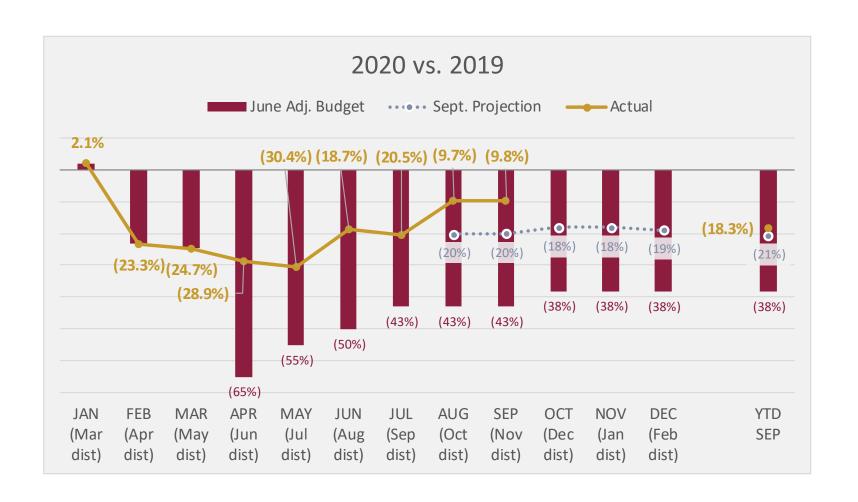

### Transportation Sales Tax

(20% of 0.25% tax to Transportation Fund)

|                      | Sep   | YTD      |  |  |
|----------------------|-------|----------|--|--|
| Actual               | 1,370 | 10,168   |  |  |
| vs. Sept. Projection | 215   | 202      |  |  |
| vs. Budget           | 262   | 987      |  |  |
| vs. PY Actual        | 173   | (24,114) |  |  |
| vs. PY Norm.*        | 173   | 498      |  |  |