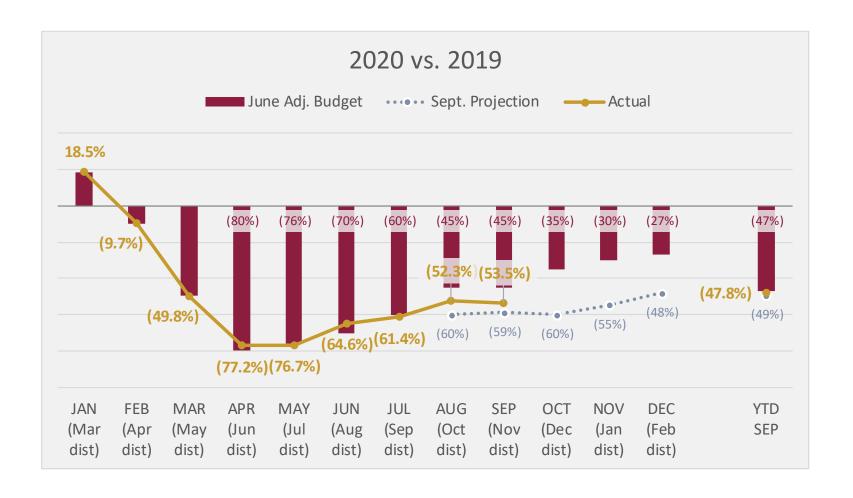

### **Transient Room Tax**

(4.25% tax to Visitor Promotion Fund)

|                      | Sep YTD |         |
|----------------------|---------|---------|
| Actual               | 963     | 8,724   |
| vs. Sept. Projection | 112     | 244     |
| vs. Budget           | (178)   | (204)   |
| vs. PY               | (1,107) | (7,997) |

## Transient Room Tax - Supplemental

(0.5% tax to TRCC: Tourism, Recreation, Cultural & Convention Fund)

|                      | Sep   | YTD     |  |  |
|----------------------|-------|---------|--|--|
| Actual               | 133   | 1,207   |  |  |
| vs. Sept. Projection | 15    | 34      |  |  |
| vs. Budget           | (24)  | (25)    |  |  |
| vs. PY               | (153) | (1,107) |  |  |