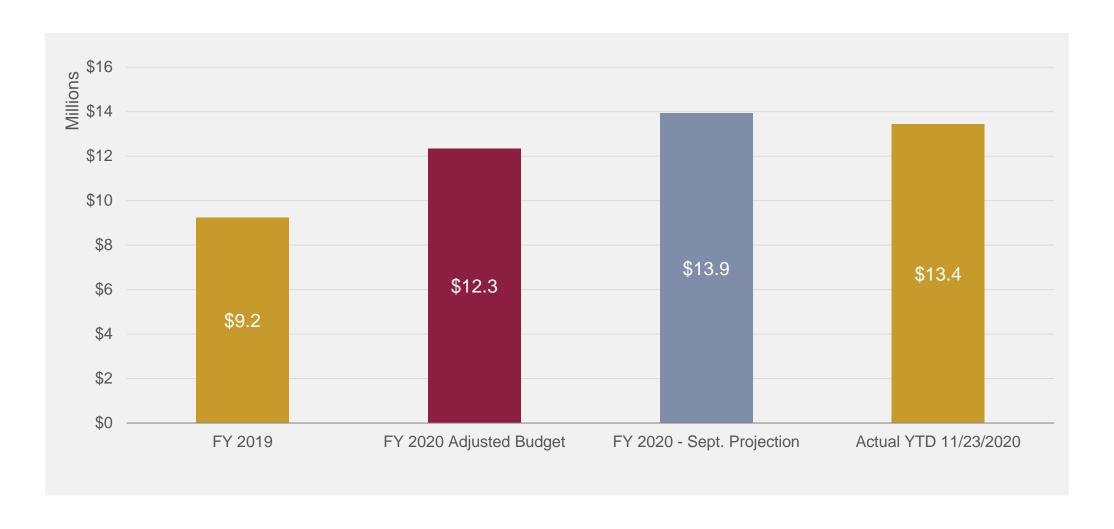

### YTD September Sales (Mar-Nov Distributions)

| thousands \$            | Variance,  |           |         |
|-------------------------|------------|-----------|---------|
|                         | Actual vs. |           |         |
|                         | Sept.      | Variance, | Actual  |
|                         | Projection | vs. Prior | Year    |
| General Fund            | 1,400      | 3,685     | 6.7%    |
| TRCC Fund               | 1,178      | (9,383)   | (26.9%) |
| Visitor Promotion Fund  | 244        | (7,997)   | (47.8%) |
| ZAP Fund                | 370        | 509       | 3.7%    |
| CO Transportation Fund* | 202        | 498       | 5.1%    |
| Unincorp. County Fund   | 92         | (772)     | (20.0%) |
| TOTAL*                  | 3,487      | (13,461)  | (10.0%) |

#### YTD September Sales (Mar-Nov Distributions)

in thousand

| Variance,  | Act vs.                                         | Variance, Actual                                                               |                                                                                                                                                                                                                                                                                                                     | Variance, A                                                                                                                                                                                                                                                                                                                                                                                                                 | '20 Sept Pro                                                                                                                                                                                                                                                                                                                                                                                                                                                                                                                                                                                                                           |                                                                                                                                                                                                                                                                                                                                                                                                                                                                                                                                                                                                                                                                                                                                                                     |
|------------|-------------------------------------------------|--------------------------------------------------------------------------------|---------------------------------------------------------------------------------------------------------------------------------------------------------------------------------------------------------------------------------------------------------------------------------------------------------------------|-----------------------------------------------------------------------------------------------------------------------------------------------------------------------------------------------------------------------------------------------------------------------------------------------------------------------------------------------------------------------------------------------------------------------------|----------------------------------------------------------------------------------------------------------------------------------------------------------------------------------------------------------------------------------------------------------------------------------------------------------------------------------------------------------------------------------------------------------------------------------------------------------------------------------------------------------------------------------------------------------------------------------------------------------------------------------------|---------------------------------------------------------------------------------------------------------------------------------------------------------------------------------------------------------------------------------------------------------------------------------------------------------------------------------------------------------------------------------------------------------------------------------------------------------------------------------------------------------------------------------------------------------------------------------------------------------------------------------------------------------------------------------------------------------------------------------------------------------------------|
| Sep. Proje | ction*                                          | vs. Adj B                                                                      | Budget                                                                                                                                                                                                                                                                                                              | Prior Year                                                                                                                                                                                                                                                                                                                                                                                                                  |                                                                                                                                                                                                                                                                                                                                                                                                                                                                                                                                                                                                                                        | vs '19 Actua                                                                                                                                                                                                                                                                                                                                                                                                                                                                                                                                                                                                                                                                                                                                                        |
| 1,245      | 2.4%                                            | 5,625                                                                          | 11.9%                                                                                                                                                                                                                                                                                                               | 3,471                                                                                                                                                                                                                                                                                                                                                                                                                       | 7.0%                                                                                                                                                                                                                                                                                                                                                                                                                                                                                                                                                                                                                                   | 2.19                                                                                                                                                                                                                                                                                                                                                                                                                                                                                                                                                                                                                                                                                                                                                                |
| 526        | 2.7%                                            | 1,862                                                                          | 10.2%                                                                                                                                                                                                                                                                                                               | 722                                                                                                                                                                                                                                                                                                                                                                                                                         | 3.7%                                                                                                                                                                                                                                                                                                                                                                                                                                                                                                                                                                                                                                   | (1.49                                                                                                                                                                                                                                                                                                                                                                                                                                                                                                                                                                                                                                                                                                                                                               |
| 244        | 2.9%                                            | (204)                                                                          | (2.3%)                                                                                                                                                                                                                                                                                                              | (7,997)                                                                                                                                                                                                                                                                                                                                                                                                                     | (47.8%)                                                                                                                                                                                                                                                                                                                                                                                                                                                                                                                                                                                                                                | (50.29                                                                                                                                                                                                                                                                                                                                                                                                                                                                                                                                                                                                                                                                                                                                                              |
| 34         | 2.9%                                            | (25)                                                                           | (2.0%)                                                                                                                                                                                                                                                                                                              | (1,107)                                                                                                                                                                                                                                                                                                                                                                                                                     | (47.8%)                                                                                                                                                                                                                                                                                                                                                                                                                                                                                                                                                                                                                                | (50.39                                                                                                                                                                                                                                                                                                                                                                                                                                                                                                                                                                                                                                                                                                                                                              |
| 673        | 9.3%                                            | 764                                                                            | 10.7%                                                                                                                                                                                                                                                                                                               | (4,603)                                                                                                                                                                                                                                                                                                                                                                                                                     | (36.8%)                                                                                                                                                                                                                                                                                                                                                                                                                                                                                                                                                                                                                                | (43.49                                                                                                                                                                                                                                                                                                                                                                                                                                                                                                                                                                                                                                                                                                                                                              |
| 472        | 3.0%                                            | 4,029                                                                          | 32.5%                                                                                                                                                                                                                                                                                                               | (3,673)                                                                                                                                                                                                                                                                                                                                                                                                                     | (18.3%)                                                                                                                                                                                                                                                                                                                                                                                                                                                                                                                                                                                                                                | (20.19                                                                                                                                                                                                                                                                                                                                                                                                                                                                                                                                                                                                                                                                                                                                                              |
| 202        | 2.0%                                            | 987                                                                            | 10.8%                                                                                                                                                                                                                                                                                                               | (24,114)                                                                                                                                                                                                                                                                                                                                                                                                                    | (70.3%)                                                                                                                                                                                                                                                                                                                                                                                                                                                                                                                                                                                                                                | (65.29                                                                                                                                                                                                                                                                                                                                                                                                                                                                                                                                                                                                                                                                                                                                                              |
| 92         | 3.1%                                            | (199)                                                                          | (6.0%)                                                                                                                                                                                                                                                                                                              | (772)                                                                                                                                                                                                                                                                                                                                                                                                                       | (20.0%)                                                                                                                                                                                                                                                                                                                                                                                                                                                                                                                                                                                                                                | (21.39                                                                                                                                                                                                                                                                                                                                                                                                                                                                                                                                                                                                                                                                                                                                                              |
| 3,487      | 3.0%                                            | 12,838                                                                         | 11.9%                                                                                                                                                                                                                                                                                                               | (38,073)                                                                                                                                                                                                                                                                                                                                                                                                                    | (24.0%)                                                                                                                                                                                                                                                                                                                                                                                                                                                                                                                                                                                                                                | (24.09                                                                                                                                                                                                                                                                                                                                                                                                                                                                                                                                                                                                                                                                                                                                                              |
|            | Sep. Projection 1,245 526 244 34 673 472 202 92 | 526 2.7%<br>244 2.9%<br>34 2.9%<br>673 9.3%<br>472 3.0%<br>202 2.0%<br>92 3.1% | Sep. Projection*       vs. Adj B         1,245       2.4%       5,625         526       2.7%       1,862         244       2.9%       (204)         34       2.9%       (25)         673       9.3%       764         472       3.0%       4,029         202       2.0%       987         92       3.1%       (199) | Sep. Projection*       vs. Adj Budget         1,245       2.4%       5,625       11.9%         526       2.7%       1,862       10.2%         244       2.9%       (204)       (2.3%)         34       2.9%       (25)       (2.0%)         673       9.3%       764       10.7%         472       3.0%       4,029       32.5%         202       2.0%       987       10.8%         92       3.1%       (199)       (6.0%) | Sep. Projection*         vs. Adj Budget         Prior Y           1,245         2.4%         5,625         11.9%         3,471           526         2.7%         1,862         10.2%         722           244         2.9%         (204)         (2.3%)         (7,997)           34         2.9%         (25)         (2.0%)         (1,107)           673         9.3%         764         10.7%         (4,603)           472         3.0%         4,029         32.5%         (3,673)           202         2.0%         987         10.8%         (24,114)           92         3.1%         (199)         (6.0%)         (772) | Sep. Projection*         vs. Adj Budget         Prior Year           1,245         2.4%         5,625         11.9%         3,471         7.0%           526         2.7%         1,862         10.2%         722         3.7%           244         2.9%         (204)         (2.3%)         (7,997)         (47.8%)           34         2.9%         (25)         (2.0%)         (1,107)         (47.8%)           673         9.3%         764         10.7%         (4,603)         (36.8%)           472         3.0%         4,029         32.5%         (3,673)         (18.3%)           202         2.0%         987         10.8%         (24,114)         (70.3%)           92         3.1%         (199)         (6.0%)         (772)         (20.0%) |