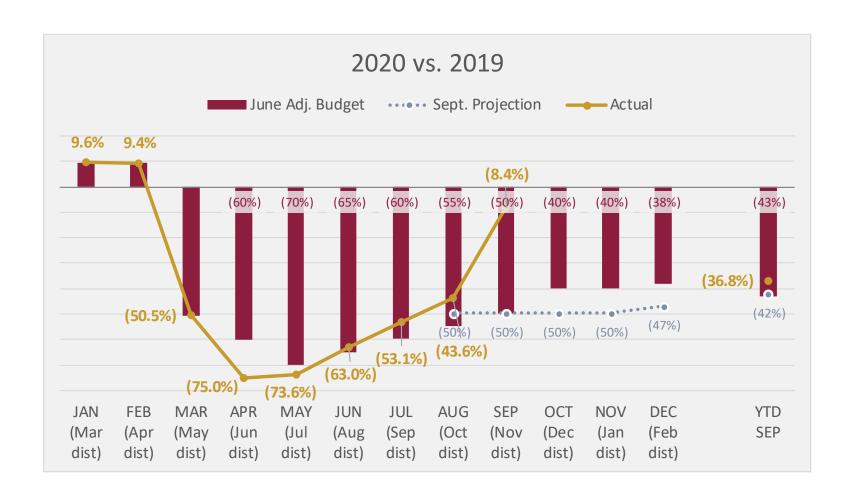

### Car Rental Tax

(3% & 4% tax to TRCC Fund)

|                      | Sep YTD |         |  |
|----------------------|---------|---------|--|
| Actual               | 1,269   | 7,916   |  |
| vs. Sept. Projection | 573     | 673     |  |
| vs. Budget           | 574     | 764     |  |
| vs. PY               | (116)   | (4,603) |  |

### Restaurant Tax

(1% tax to TRCC Fund)

|                      | Sep   | YTD     |  |  |
|----------------------|-------|---------|--|--|
| Actual               | 2,273 | 16,430  |  |  |
| vs. Sept. Projection | 259   | 472     |  |  |
| vs. Budget           | 838   | 4,029   |  |  |
| vs. PY               | (248) | (3,673) |  |  |