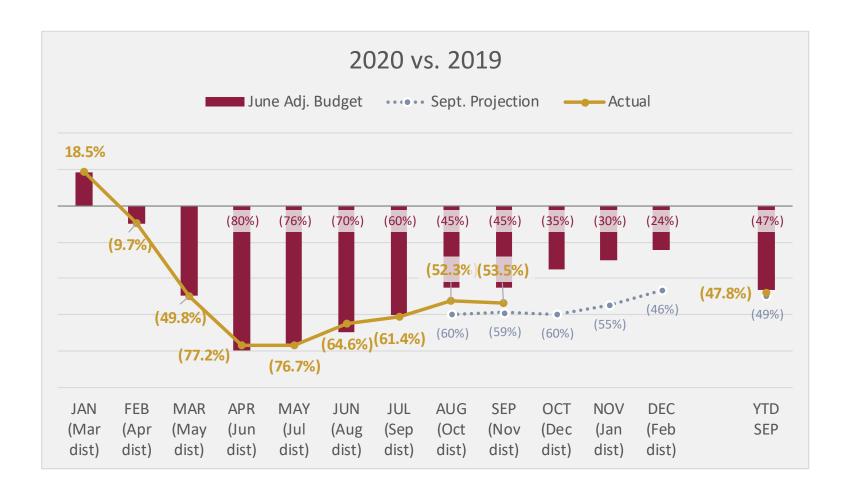

### **Transient Room Tax**

(4.25% tax to Visitor Promotion Fund)

|                      | Sep YTD |         |
|----------------------|---------|---------|
| Actual               | 963     | 8,724   |
| vs. Sept. Projection | 112     | 244     |
| vs. Budget           | (178)   | (204)   |
| vs. PY               | (1,107) | (7,997) |

## Transient Room Tax - Supplemental

(0.5% tax to TRCC: Tourism, Recreation, Cultural & Convention Fund)

|                      | Sep   | YTD     |  |  |
|----------------------|-------|---------|--|--|
| Actual               | 133   | 1,207   |  |  |
| vs. Sept. Projection | 15    | 34      |  |  |
| vs. Budget           | (24)  | (25)    |  |  |
| vs. PY               | (153) | (1,107) |  |  |