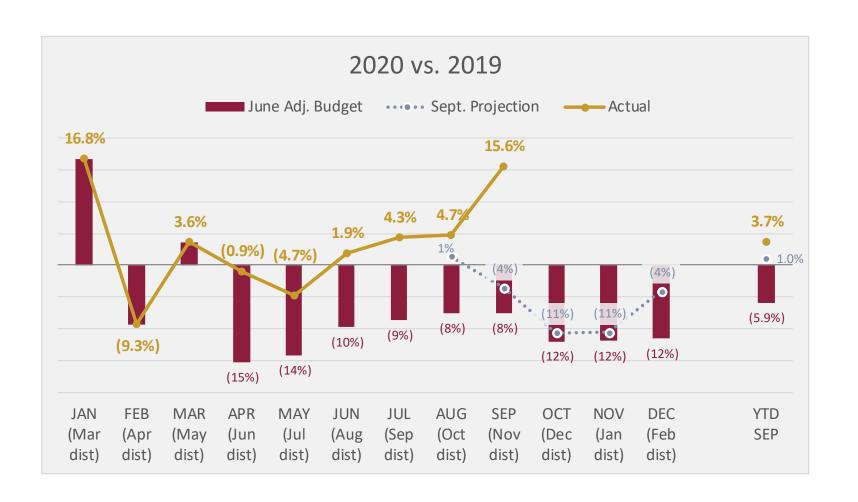

### Zoo, Arts, & Parks Tax

(0.1% tax to ZAP Fund and General Fund\*)

|                      | Sep   | YTD    |
|----------------------|-------|--------|
| Actual               | 2,730 | 20,144 |
| vs. Sept. Projection | 453   | 526    |
| vs. Budget           | 546   | 1,862  |
| vs. PY               | 369   | 722    |

<sup>\*</sup> Approximately 70.5% to ZAP fund and 29.5% to General Fund for Recreation