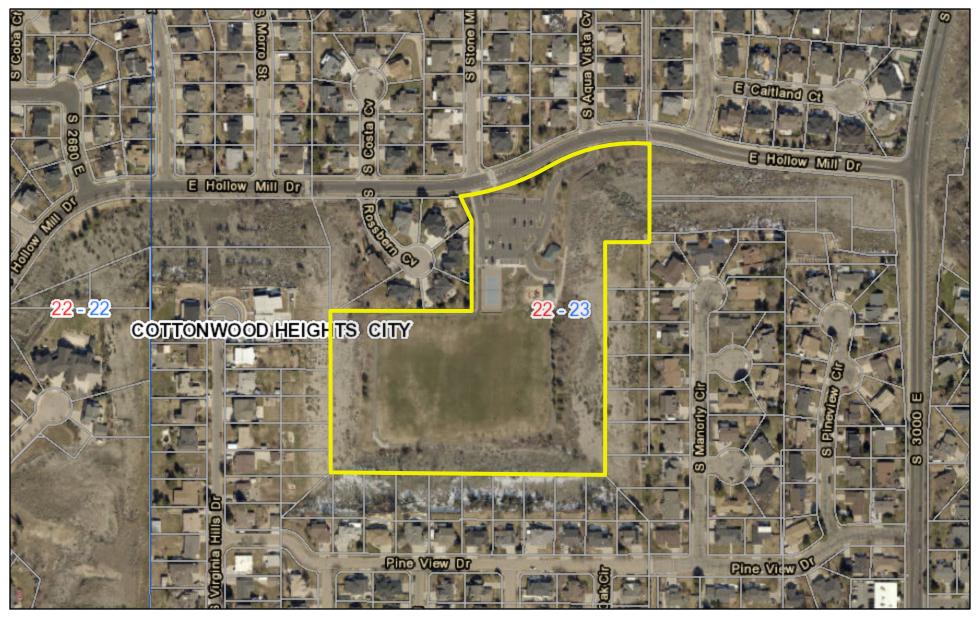

## 2850 E. Hollow Mill Dr.

June 10, 2020

Sources: Esri, HERE, Garmin, USGS, Intermap, INCREMENT P, NRCan, Esri Japan, METI, Esri China (Hong Kong), Esri Korea, Esri (Thailand),

This map was created by the office of the Salt Lake County Assessor, in cooperation with the offices of Surveyor, Recorder, Auditor, and Information Services. Copyrigyht 2013, Assessor GIS.

The information depicted here is to be taken as an approximate fit in regards to the spatial position of the layers presented. This map is not intended to represent an actual field Survey of, nor establish the acutal relation between, any of the layers depicted here.