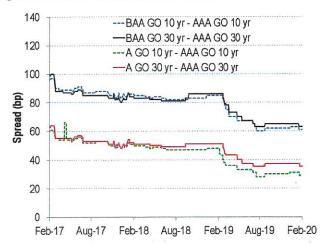

## 4. Financial Advisor Updates

Mr. Jon Bronson, Zions Public Finance, updated the committee on the municipal market outlook, interest rate trends, Municipal Market Data (MMD) muni bond yields, interest rate forecasts, yield curve rates and ratios, a tracker of market probability, and the southwest year end review.