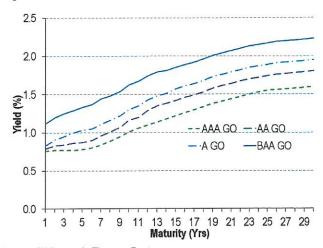

## ZIONS PUBLIC FINANCE - MMD Muni Bond Yields - 02/25/2020 EOD

|                          |              |              |              | General O    | bligations   |              |              | "AAA" Co     | upon Rang    | e            |              |              |              |
|--------------------------|--------------|--------------|--------------|--------------|--------------|--------------|--------------|--------------|--------------|--------------|--------------|--------------|--------------|
|                          |              | "AAA"        | PRE-RE       | INSURED      | "AA"         | "A"          | "BAA"        | "LOW"        | "HIGH"       |              |              |              |              |
| 1                        | 2021         | 0.75         | 0.75         | 0.81         | 0.78         | 0.82         | 1.11         | 5.00         | 5.00         | 1            |              |              |              |
| 2                        | 2022         | 0.76         | 0.76         | 0.85         | 0.82         | 0.90         | 1.19         | 5.00         | 5.00         |              |              |              |              |
| 3                        | 2023         | 0.76         | 0.76         | 0.90         | 0.83         | 0.94         | 1.24         | 5.00         | 5.00         |              |              |              |              |
| 4                        | 2024         | 0.76         | 0.77         | 0.95         | 0.85         | 0.99         | 1.28         | 5.00         | 5.00         |              |              |              |              |
| 5                        | 2025         | 0.77         | 0.78         | 0.97         | 0.86         | 1.02         | 1.32         | 5.00         | 5.00         |              |              |              |              |
| 6                        | 2026         | 0.79         | 0.80         | 0.99         | 0.89         | 1.04         | 1.36         | 5.00         | 5.00         |              |              |              |              |
| 7                        | 2027         | 0.82         | 0.83         | 1.04         | 0.94         | 1.09         | 1.42         | 5.00         | 5.00         |              |              |              |              |
| 8                        | 2028         | 0.87         | 0.88         | 1.09         | 0.99         | 1.14         | 1.46         | 5.00         | 5.00         |              |              |              |              |
| 10                       | 2029<br>2030 | 0.93         |              | 1.15         | 1.05         | 1.20         | 1.52         | 5.00         | 5.00         |              |              |              |              |
| 11                       | 2030         | 0.98<br>1.03 |              | 1.23         | 1.13         | 1.27         | 1.59         | 5.00         | 5.00         |              |              |              |              |
| 12                       | 2031         | 1.07         |              | 1.29<br>1.36 | 1.17         | 1.32         | 1.64         | 5.00         | 5.00         |              |              |              |              |
| 13                       | 2032         | 1.11         |              | 1.41         | 1.26<br>1.32 | 1.40         | 1.71         | 5.00         | 5.00         |              |              |              |              |
| 14                       | 2033         | 1.15         |              | 1.41         | 1.35         | 1.45<br>1.48 | 1.76         | 5.00         | 5.00         |              |              |              |              |
| 15                       | 2035         | 1.19         |              | 1.47         | 1.39         | 1.54         | 1.78<br>1.82 | 5.00<br>5.00 | 5.00<br>5.00 |              |              |              |              |
| 16                       | 2036         | 1.23         |              | 1.51         | 1.43         | 1.58         | 1.86         | 5.00         | 5.00         |              |              |              |              |
| 17                       | 2037         | 1.27         |              | 1.54         | 1.46         | 1.61         | 1.89         | 5.00         | 5.00         |              |              |              |              |
| 18                       | 2038         | 1.31         |              | 1.58         | 1.50         | 1.65         | 1.93         | 5.00         | 5.00         |              |              |              |              |
| 19                       | 2039         | 1.35         |              | 1.63         | 1.55         | 1.70         | 1.98         | 5.00         | 5.00         |              |              |              |              |
| 20                       | 2040         | 1.38         |              | 1.66         | 1.58         | 1.73         | 2.01         | 5.00         | 5.00         |              |              |              |              |
| 21                       | 2041         | 1.41         |              | 1.69         | 1.61         | 1.76         | 2.04         | 5.00         | 5.00         |              |              |              |              |
| 22                       | 2042         | 1.44         |              | 1.72         | 1.64         | 1.79         | 2.07         | 5.00         | 5.00         |              |              |              |              |
| 23                       | 2043         | 1.47         |              | 1.75         | 1.67         | 1.82         | 2.10         | 5.00         | 5.00         |              |              |              |              |
| 24                       | 2044         | 1.50         |              | 1.77         | 1.69         | 1.84         | 2.12         | 5.00         | 5.00         |              |              |              |              |
| 25                       | 2045         | 1.52         |              | 1.79         | 1.71         | 1.86         | 2.14         | 5.00         | 5.00         |              |              |              |              |
| 26                       | 2046         | 1.53         |              | 1.81         | 1.73         | 1.88         | 2.16         | 5.00         | 5.00         |              |              |              |              |
| 27                       | 2047         | 1.54         |              | 1.82         | 1.74         | 1.89         | 2.17         | 5.00         | 5.00         |              |              |              |              |
| 28                       | 2048         | 1.55         |              | 1.83         | 1.75         | 1.90         | 2.18         | 5.00         | 5.00         |              |              |              |              |
| 29                       | 2049         | 1.56         |              | 1.84         | 1.76         | 1.91         | 2.19         | 5.00         | 5.00         |              |              |              |              |
| 30                       | 2050         | 1.57         |              | 1.85         | 1.77         | 1.92         | 2.20         | 5.00         | 5.00         |              |              |              |              |
| Interpolated AAA Yields  |              |              |              |              |              |              |              |              |              |              |              |              |              |
|                          |              |              |              |              |              |              |              |              |              |              |              |              |              |
|                          |              | 11 Mo        | 12 Mo        | 13 Mo        | 14 Mo        | 15 Mo        | 16 Mo        | 17 Mo        | 18 Mo        | 19 Mo        | 20 Mo        | 21 Mo        | 22 Mo        |
|                          | MAT          | JAN          | FEB          | MAR          | APR          | MAY          | JUN          | JUL          | AUG          | SEP          | OCT          | NOV          | DEC          |
| 1                        | 2021         | 0.75         | 0.75         | 0.75         | 0.75         | 0.75         | 0.75         | 0.75         | 0.75         | 0.75         | 0.75         | 0.75         | 0.75         |
| 2                        | 2022         | 0.76         | 0.76         | 0.76         | 0.76         | 0.76         | 0.76         | 0.76         | 0.76         | 0.76         | 0.76         | 0.76         | 0.76         |
| 3 4                      | 2023         | 0.76         | 0.76         | 0.76         | 0.76         | 0.76         | 0.76         | 0.76         | 0.76         | 0.76         | 0.76         | 0.76         | 0.76         |
| 5                        | 2024<br>2025 | 0.76<br>0.77 | 0.76         | 0.76         | 0.76         | 0.76         | 0.76         | 0.76         | 0.76         | 0.76         | 0.76         | 0.76         | 0.76         |
| 6                        | 2025         | 0.79         | 0.77<br>0.79 | 0.77<br>0.80 | 0.78         | 0.78         | 0.78         | 0.78         | 0.78         | 0.79         | 0.79         | 0.79         | 0.79         |
| 7                        | 2027         | 0.82         | 0.73         | 0.83         | 0.80<br>0.83 | 0.81         | 0.81         | 0.81         | 0.81         | 0.82         | 0.82         | 0.82         | 0.82         |
| 8                        | 2028         | 0.87         | 0.82         | 0.88         | 0.88         | 0.84<br>0.89 | 0.84<br>0.89 | 0.84<br>0.90 | 0.85         | 0.85<br>0.91 | 0.85         | 0.86         | 0.86         |
| 9                        | 2029         | 0.93         | 0.93         | 0.94         | 0.94         | 0.85         | 0.95         | 0.95         | 0.96         | 0.91         | 0.91         | 0.92         | 0.92         |
| 10                       | 2030         | 0.98         | 0.98         | 0.99         | 0.99         | 1.00         | 1.00         | 1.01         | 1.01         | 1.02         | 0.96<br>1.02 | 0.97<br>1.03 | 0.97         |
| 11                       | 2031         | 1.03         | 1.03         | 1.04         | 1.04         | 1.05         | 1.05         | 1.05         | 1.05         | 1.06         | 1.02         | 1.06         | 1.03<br>1.06 |
| 12                       | 2032         | 1.07         | 1.07         | 1.08         | 1.08         | 1.09         | 1.09         | 1.09         | 1.09         | 1.10         | 1.10         | 1.10         | 1.10         |
| 13                       | 2033         | 1.11         | 1.11         | 1.11         | 1.12         | 1.12         | 1.12         | 1.12         | 1.12         | 1.13         | 1.13         | 1.13         | 1.13         |
| HAAAHAA JACIL            |              | M 11         |              |              |              |              |              |              |              |              |              |              |              |
| "AAA" Muni Yields as per |              |              | . 02/25/2020 |              |              |              | 02/12/20     |              |              |              |              |              |              |
| MUNI/TREAS               |              | AVG %        | # SD         | MAX %        | MIN %        |              | 03/13/2019   |              |              | N ALNE OZ    |              |              |              |
| 1 yr/1 yr                | 56.9         | 61.2         | -0.82        | 69.0         | 53.1         |              | AVG %        |              | MAX %        | MIN %        |              |              |              |
| 2 yr/2 yr                | 63.3         | 61.7         | 0.54         | 67.0         | 56.1         |              | 63.1         | -1.11        | 73.9         | 50.7         |              |              |              |
| 3 yr/3 yr                | 66.0         | 61.9         | 1.50         | 67.3         |              |              | 66.2         | -0.58        | 81.5         | 56.1         |              |              |              |
| 5 yr/5 yr                | 66.7         |              |              |              | 56.3         |              | 67.8         | -0.34        | 84.1         | 56.3         |              |              |              |
|                          |              | 62.5         | 1.26         | 70.4         | 55.5         |              | 69.3         | -0.45        | 84.2         | 55.5         |              |              |              |
| 7 yr/7 yr                | 65.6         | 65.5         | 0.04         | 73.6         | 60.0         |              | 71.1         | -1.19        | 82.9         | 60.0         |              |              |              |
| 10yr/10yr                | 73.7         | 74.9         | -0.48        | 82.7         | 70.1         |              | 78.2         | -1.06        | 88.2         | 70.1         |              |              |              |
| 15yr/10yr                | 89.5         | 89.6         | -0.08        | 95.6         | 84.8         |              | 92.2         | -0.68        | 101.2        | 84.1         |              |              |              |