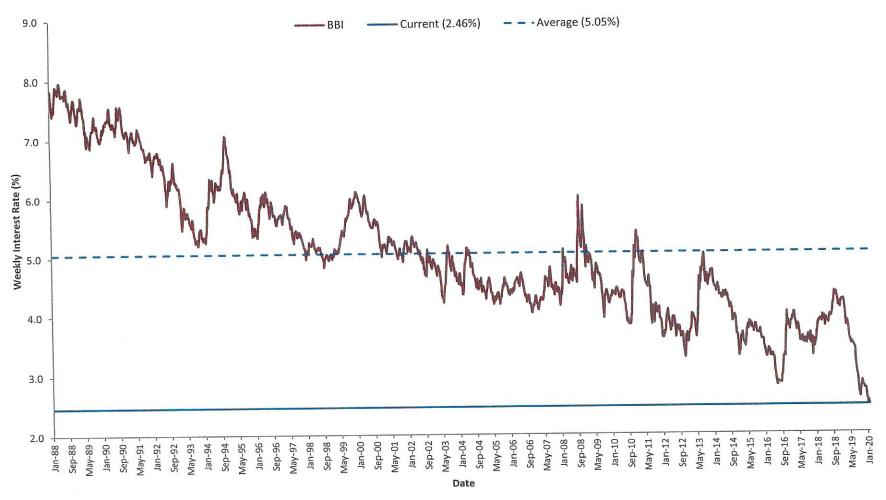

# Bond Buyer Index January 1988 to February 2020

#### Since January 1988:

Interest rates have been higher than the current BBI 100.% of the time. Interest rates have been lower than the current BBI .% of the time.