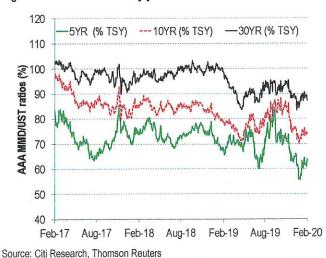

## ZIONS PUBLIC FINANCE - MMD Muni Bond Yields - 02/25/2020 EOD

|                          |              |              |              | General O    | bligations   |              |              | "AAA" Co     | upon Rang    | e            |              |              |              |
|--------------------------|--------------|--------------|--------------|--------------|--------------|--------------|--------------|--------------|--------------|--------------|--------------|--------------|--------------|
|                          |              | "AAA"        | PRE-RE       | INSURED      | "AA"         | "A"          | "BAA"        | "LOW"        | "HIGH"       |              |              |              |              |
| 1                        | 2021         | 0.75         | 0.75         | 0.81         | 0.78         | 0.82         | 1.11         | 5.00         | 5.00         | 1            |              |              |              |
| 2                        | 2022         | 0.76         | 0.76         | 0.85         | 0.82         | 0.90         | 1.19         | 5.00         | 5.00         |              |              |              |              |
| 3                        | 2023         | 0.76         | 0.76         | 0.90         | 0.83         | 0.94         | 1.24         | 5.00         | 5.00         |              |              |              |              |
| 4                        | 2024         | 0.76         | 0.77         | 0.95         | 0.85         | 0.99         | 1.28         | 5.00         | 5.00         |              |              |              |              |
| 5                        | 2025         | 0.77         | 0.78         | 0.97         | 0.86         | 1.02         | 1.32         | 5.00         | 5.00         |              |              |              |              |
| 6                        | 2026         | 0.79         | 0.80         | 0.99         | 0.89         | 1.04         | 1.36         | 5.00         | 5.00         |              |              |              |              |
| 7                        | 2027         | 0.82         | 0.83         | 1.04         | 0.94         | 1.09         | 1.42         | 5.00         | 5.00         |              |              |              |              |
| 8                        | 2028         | 0.87         | 0.88         | 1.09         | 0.99         | 1.14         | 1.46         | 5.00         | 5.00         |              |              |              |              |
| 10                       | 2029<br>2030 | 0.93         |              | 1.15         | 1.05         | 1.20         | 1.52         | 5.00         | 5.00         |              |              |              |              |
| 11                       | 2030         | 0.98<br>1.03 |              | 1.23         | 1.13         | 1.27         | 1.59         | 5.00         | 5.00         |              |              |              |              |
| 12                       | 2031         | 1.07         |              | 1.29<br>1.36 | 1.17         | 1.32         | 1.64         | 5.00         | 5.00         |              |              |              |              |
| 13                       | 2032         | 1.11         |              | 1.41         | 1.26<br>1.32 | 1.40         | 1.71         | 5.00         | 5.00         |              |              |              |              |
| 14                       | 2033         | 1.15         |              | 1.41         | 1.35         | 1.45<br>1.48 | 1.76         | 5.00         | 5.00         |              |              |              |              |
| 15                       | 2035         | 1.19         |              | 1.47         | 1.39         | 1.54         | 1.78<br>1.82 | 5.00<br>5.00 | 5.00<br>5.00 |              |              |              |              |
| 16                       | 2036         | 1.23         |              | 1.51         | 1.43         | 1.58         | 1.86         | 5.00         | 5.00         |              |              |              |              |
| 17                       | 2037         | 1.27         |              | 1.54         | 1.46         | 1.61         | 1.89         | 5.00         | 5.00         |              |              |              |              |
| 18                       | 2038         | 1.31         |              | 1.58         | 1.50         | 1.65         | 1.93         | 5.00         | 5.00         |              |              |              |              |
| 19                       | 2039         | 1.35         |              | 1.63         | 1.55         | 1.70         | 1.98         | 5.00         | 5.00         |              |              |              |              |
| 20                       | 2040         | 1.38         |              | 1.66         | 1.58         | 1.73         | 2.01         | 5.00         | 5.00         |              |              |              |              |
| 21                       | 2041         | 1.41         |              | 1.69         | 1.61         | 1.76         | 2.04         | 5.00         | 5.00         |              |              |              |              |
| 22                       | 2042         | 1.44         |              | 1.72         | 1.64         | 1.79         | 2.07         | 5.00         | 5.00         |              |              |              |              |
| 23                       | 2043         | 1.47         |              | 1.75         | 1.67         | 1.82         | 2.10         | 5.00         | 5.00         |              |              |              |              |
| 24                       | 2044         | 1.50         |              | 1.77         | 1.69         | 1.84         | 2.12         | 5.00         | 5.00         |              |              |              |              |
| 25                       | 2045         | 1.52         |              | 1.79         | 1.71         | 1.86         | 2.14         | 5.00         | 5.00         |              |              |              |              |
| 26                       | 2046         | 1.53         |              | 1.81         | 1.73         | 1.88         | 2.16         | 5.00         | 5.00         |              |              |              |              |
| 27                       | 2047         | 1.54         |              | 1.82         | 1.74         | 1.89         | 2.17         | 5.00         | 5.00         |              |              |              |              |
| 28                       | 2048         | 1.55         |              | 1.83         | 1.75         | 1.90         | 2.18         | 5.00         | 5.00         |              |              |              |              |
| 29                       | 2049         | 1.56         |              | 1.84         | 1.76         | 1.91         | 2.19         | 5.00         | 5.00         |              |              |              |              |
| 30                       | 2050         | 1.57         |              | 1.85         | 1.77         | 1.92         | 2.20         | 5.00         | 5.00         |              |              |              |              |
| Interpolated AAA Yields  |              |              |              |              |              |              |              |              |              |              |              |              |              |
|                          |              |              |              |              |              |              |              |              |              |              |              |              |              |
|                          |              | 11 Mo        | 12 Mo        | 13 Mo        | 14 Mo        | 15 Mo        | 16 Mo        | 17 Mo        | 18 Mo        | 19 Mo        | 20 Mo        | 21 Mo        | 22 Mo        |
|                          | MAT          | JAN          | FEB          | MAR          | APR          | MAY          | JUN          | JUL          | AUG          | SEP          | OCT          | NOV          | DEC          |
| 1                        | 2021         | 0.75         | 0.75         | 0.75         | 0.75         | 0.75         | 0.75         | 0.75         | 0.75         | 0.75         | 0.75         | 0.75         | 0.75         |
| 2                        | 2022         | 0.76         | 0.76         | 0.76         | 0.76         | 0.76         | 0.76         | 0.76         | 0.76         | 0.76         | 0.76         | 0.76         | 0.76         |
| 3 4                      | 2023         | 0.76         | 0.76         | 0.76         | 0.76         | 0.76         | 0.76         | 0.76         | 0.76         | 0.76         | 0.76         | 0.76         | 0.76         |
| 5                        | 2024<br>2025 | 0.76<br>0.77 | 0.76         | 0.76         | 0.76         | 0.76         | 0.76         | 0.76         | 0.76         | 0.76         | 0.76         | 0.76         | 0.76         |
| 6                        | 2025         | 0.79         | 0.77<br>0.79 | 0.77<br>0.80 | 0.78         | 0.78         | 0.78         | 0.78         | 0.78         | 0.79         | 0.79         | 0.79         | 0.79         |
| 7                        | 2027         | 0.82         | 0.73         | 0.83         | 0.80<br>0.83 | 0.81         | 0.81         | 0.81         | 0.81         | 0.82         | 0.82         | 0.82         | 0.82         |
| 8                        | 2028         | 0.87         | 0.82         | 0.88         | 0.88         | 0.84<br>0.89 | 0.84<br>0.89 | 0.84<br>0.90 | 0.85         | 0.85<br>0.91 | 0.85         | 0.86         | 0.86         |
| 9                        | 2029         | 0.93         | 0.93         | 0.94         | 0.94         | 0.85         | 0.95         | 0.95         | 0.96         | 0.91         | 0.91         | 0.92         | 0.92         |
| 10                       | 2030         | 0.98         | 0.98         | 0.99         | 0.99         | 1.00         | 1.00         | 1.01         | 1.01         | 1.02         | 0.96<br>1.02 | 0.97<br>1.03 | 0.97         |
| 11                       | 2031         | 1.03         | 1.03         | 1.04         | 1.04         | 1.05         | 1.05         | 1.05         | 1.05         | 1.06         | 1.02         | 1.06         | 1.03<br>1.06 |
| 12                       | 2032         | 1.07         | 1.07         | 1.08         | 1.08         | 1.09         | 1.09         | 1.09         | 1.09         | 1.10         | 1.10         | 1.10         | 1.10         |
| 13                       | 2033         | 1.11         | 1.11         | 1.11         | 1.12         | 1.12         | 1.12         | 1.12         | 1.12         | 1.13         | 1.13         | 1.13         | 1.13         |
| HAAAHAA JACIL            |              | M 11         |              |              |              |              |              |              |              |              |              |              |              |
| "AAA" Muni Yields as per |              |              | . 02/25/2020 |              |              |              | 02/12/20     |              |              |              |              |              |              |
| MUNI/TREAS               |              | AVG %        | # SD         | MAX %        | MIN %        |              | 03/13/2019   |              |              | N ALNE OZ    |              |              |              |
| 1 yr/1 yr                | 56.9         | 61.2         | -0.82        | 69.0         | 53.1         |              | AVG %        |              | MAX %        | MIN %        |              |              |              |
| 2 yr/2 yr                | 63.3         | 61.7         | 0.54         | 67.0         | 56.1         |              | 63.1         | -1.11        | 73.9         | 50.7         |              |              |              |
| 3 yr/3 yr                | 66.0         | 61.9         | 1.50         | 67.3         |              |              | 66.2         | -0.58        | 81.5         | 56.1         |              |              |              |
| 5 yr/5 yr                | 66.7         |              |              |              | 56.3         |              | 67.8         | -0.34        | 84.1         | 56.3         |              |              |              |
|                          |              | 62.5         | 1.26         | 70.4         | 55.5         |              | 69.3         | -0.45        | 84.2         | 55.5         |              |              |              |
| 7 yr/7 yr                | 65.6         | 65.5         | 0.04         | 73.6         | 60.0         |              | 71.1         | -1.19        | 82.9         | 60.0         |              |              |              |
| 10yr/10yr                | 73.7         | 74.9         | -0.48        | 82.7         | 70.1         |              | 78.2         | -1.06        | 88.2         | 70.1         |              |              |              |
| 15yr/10yr                | 89.5         | 89.6         | -0.08        | 95.6         | 84.8         |              | 92.2         | -0.68        | 101.2        | 84.1         |              |              |              |