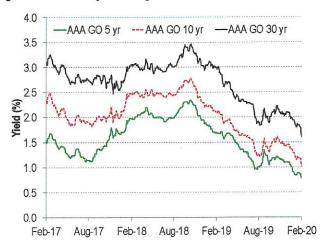

## ZIONS PUBLIC FINANCE - MMD Muni Bond Yields - 02/25/2020 EOD

|                          |              |              |              | General O    | bligations   |              |              | "AAA" Co     | upon Rang    | e            |              |              |              |
|--------------------------|--------------|--------------|--------------|--------------|--------------|--------------|--------------|--------------|--------------|--------------|--------------|--------------|--------------|
|                          |              | "AAA"        | PRE-RE       | INSURED      | "AA"         | "A"          | "BAA"        | "LOW"        | "HIGH"       |              |              |              |              |
| 1                        | 2021         | 0.75         | 0.75         | 0.81         | 0.78         | 0.82         | 1.11         | 5.00         | 5.00         | 1            |              |              |              |
| 2                        | 2022         | 0.76         | 0.76         | 0.85         | 0.82         | 0.90         | 1.19         | 5.00         | 5.00         |              |              |              |              |
| 3                        | 2023         | 0.76         | 0.76         | 0.90         | 0.83         | 0.94         | 1.24         | 5.00         | 5.00         |              |              |              |              |
| 4                        | 2024         | 0.76         | 0.77         | 0.95         | 0.85         | 0.99         | 1.28         | 5.00         | 5.00         |              |              |              |              |
| 5                        | 2025         | 0.77         | 0.78         | 0.97         | 0.86         | 1.02         | 1.32         | 5.00         | 5.00         |              |              |              |              |
| 6                        | 2026         | 0.79         | 0.80         | 0.99         | 0.89         | 1.04         | 1.36         | 5.00         | 5.00         |              |              |              |              |
| 7                        | 2027         | 0.82         | 0.83         | 1.04         | 0.94         | 1.09         | 1.42         | 5.00         | 5.00         |              |              |              |              |
| 8                        | 2028         | 0.87         | 0.88         | 1.09         | 0.99         | 1.14         | 1.46         | 5.00         | 5.00         |              |              |              |              |
| 10                       | 2029<br>2030 | 0.93         |              | 1.15         | 1.05         | 1.20         | 1.52         | 5.00         | 5.00         |              |              |              |              |
| 11                       | 2030         | 0.98<br>1.03 |              | 1.23         | 1.13         | 1.27         | 1.59         | 5.00         | 5.00         |              |              |              |              |
| 12                       | 2031         | 1.07         |              | 1.29<br>1.36 | 1.17         | 1.32         | 1.64         | 5.00         | 5.00         |              |              |              |              |
| 13                       | 2032         | 1.11         |              | 1.41         | 1.26<br>1.32 | 1.40         | 1.71         | 5.00         | 5.00         |              |              |              |              |
| 14                       | 2033         | 1.15         |              | 1.41         | 1.35         | 1.45<br>1.48 | 1.76         | 5.00         | 5.00         |              |              |              |              |
| 15                       | 2035         | 1.19         |              | 1.47         | 1.39         | 1.54         | 1.78<br>1.82 | 5.00<br>5.00 | 5.00<br>5.00 |              |              |              |              |
| 16                       | 2036         | 1.23         |              | 1.51         | 1.43         | 1.58         | 1.86         | 5.00         | 5.00         |              |              |              |              |
| 17                       | 2037         | 1.27         |              | 1.54         | 1.46         | 1.61         | 1.89         | 5.00         | 5.00         |              |              |              |              |
| 18                       | 2038         | 1.31         |              | 1.58         | 1.50         | 1.65         | 1.93         | 5.00         | 5.00         |              |              |              |              |
| 19                       | 2039         | 1.35         |              | 1.63         | 1.55         | 1.70         | 1.98         | 5.00         | 5.00         |              |              |              |              |
| 20                       | 2040         | 1.38         |              | 1.66         | 1.58         | 1.73         | 2.01         | 5.00         | 5.00         |              |              |              |              |
| 21                       | 2041         | 1.41         |              | 1.69         | 1.61         | 1.76         | 2.04         | 5.00         | 5.00         |              |              |              |              |
| 22                       | 2042         | 1.44         |              | 1.72         | 1.64         | 1.79         | 2.07         | 5.00         | 5.00         |              |              |              |              |
| 23                       | 2043         | 1.47         |              | 1.75         | 1.67         | 1.82         | 2.10         | 5.00         | 5.00         |              |              |              |              |
| 24                       | 2044         | 1.50         |              | 1.77         | 1.69         | 1.84         | 2.12         | 5.00         | 5.00         |              |              |              |              |
| 25                       | 2045         | 1.52         |              | 1.79         | 1.71         | 1.86         | 2.14         | 5.00         | 5.00         |              |              |              |              |
| 26                       | 2046         | 1.53         |              | 1.81         | 1.73         | 1.88         | 2.16         | 5.00         | 5.00         |              |              |              |              |
| 27                       | 2047         | 1.54         |              | 1.82         | 1.74         | 1.89         | 2.17         | 5.00         | 5.00         |              |              |              |              |
| 28                       | 2048         | 1.55         |              | 1.83         | 1.75         | 1.90         | 2.18         | 5.00         | 5.00         |              |              |              |              |
| 29                       | 2049         | 1.56         |              | 1.84         | 1.76         | 1.91         | 2.19         | 5.00         | 5.00         |              |              |              |              |
| 30                       | 2050         | 1.57         |              | 1.85         | 1.77         | 1.92         | 2.20         | 5.00         | 5.00         |              |              |              |              |
| Interpolated AAA Yields  |              |              |              |              |              |              |              |              |              |              |              |              |              |
|                          |              |              |              |              |              |              |              |              |              |              |              |              |              |
|                          |              | 11 Mo        | 12 Mo        | 13 Mo        | 14 Mo        | 15 Mo        | 16 Mo        | 17 Mo        | 18 Mo        | 19 Mo        | 20 Mo        | 21 Mo        | 22 Mo        |
|                          | MAT          | JAN          | FEB          | MAR          | APR          | MAY          | JUN          | JUL          | AUG          | SEP          | OCT          | NOV          | DEC          |
| 1                        | 2021         | 0.75         | 0.75         | 0.75         | 0.75         | 0.75         | 0.75         | 0.75         | 0.75         | 0.75         | 0.75         | 0.75         | 0.75         |
| 2                        | 2022         | 0.76         | 0.76         | 0.76         | 0.76         | 0.76         | 0.76         | 0.76         | 0.76         | 0.76         | 0.76         | 0.76         | 0.76         |
| 3 4                      | 2023         | 0.76         | 0.76         | 0.76         | 0.76         | 0.76         | 0.76         | 0.76         | 0.76         | 0.76         | 0.76         | 0.76         | 0.76         |
| 5                        | 2024<br>2025 | 0.76<br>0.77 | 0.76         | 0.76         | 0.76         | 0.76         | 0.76         | 0.76         | 0.76         | 0.76         | 0.76         | 0.76         | 0.76         |
| 6                        | 2025         | 0.79         | 0.77<br>0.79 | 0.77<br>0.80 | 0.78         | 0.78         | 0.78         | 0.78         | 0.78         | 0.79         | 0.79         | 0.79         | 0.79         |
| 7                        | 2027         | 0.82         | 0.73         | 0.83         | 0.80<br>0.83 | 0.81         | 0.81         | 0.81         | 0.81         | 0.82         | 0.82         | 0.82         | 0.82         |
| 8                        | 2028         | 0.87         | 0.82         | 0.88         | 0.88         | 0.84<br>0.89 | 0.84<br>0.89 | 0.84<br>0.90 | 0.85         | 0.85<br>0.91 | 0.85         | 0.86         | 0.86         |
| 9                        | 2029         | 0.93         | 0.93         | 0.94         | 0.94         | 0.85         | 0.95         | 0.95         | 0.96         | 0.91         | 0.91         | 0.92         | 0.92         |
| 10                       | 2030         | 0.98         | 0.98         | 0.99         | 0.99         | 1.00         | 1.00         | 1.01         | 1.01         | 1.02         | 0.96<br>1.02 | 0.97<br>1.03 | 0.97         |
| 11                       | 2031         | 1.03         | 1.03         | 1.04         | 1.04         | 1.05         | 1.05         | 1.05         | 1.05         | 1.06         | 1.02         | 1.06         | 1.03<br>1.06 |
| 12                       | 2032         | 1.07         | 1.07         | 1.08         | 1.08         | 1.09         | 1.09         | 1.09         | 1.09         | 1.10         | 1.10         | 1.10         | 1.10         |
| 13                       | 2033         | 1.11         | 1.11         | 1.11         | 1.12         | 1.12         | 1.12         | 1.12         | 1.12         | 1.13         | 1.13         | 1.13         | 1.13         |
| HAAAHAA JACIL            |              | M 11         |              |              |              |              |              |              |              |              |              |              |              |
| "AAA" Muni Yields as per |              |              | . 02/25/2020 |              |              |              | 02/12/20     |              |              |              |              |              |              |
| MUNI/TREAS               |              | AVG %        | # SD         | MAX %        | MIN %        |              | 03/13/2019   |              |              | N ALNE OZ    |              |              |              |
| 1 yr/1 yr                | 56.9         | 61.2         | -0.82        | 69.0         | 53.1         |              | AVG %        |              | MAX %        | MIN %        |              |              |              |
| 2 yr/2 yr                | 63.3         | 61.7         | 0.54         | 67.0         | 56.1         |              | 63.1         | -1.11        | 73.9         | 50.7         |              |              |              |
| 3 yr/3 yr                | 66.0         | 61.9         | 1.50         | 67.3         |              |              | 66.2         | -0.58        | 81.5         | 56.1         |              |              |              |
| 5 yr/5 yr                | 66.7         |              |              |              | 56.3         |              | 67.8         | -0.34        | 84.1         | 56.3         |              |              |              |
|                          |              | 62.5         | 1.26         | 70.4         | 55.5         |              | 69.3         | -0.45        | 84.2         | 55.5         |              |              |              |
| 7 yr/7 yr                | 65.6         | 65.5         | 0.04         | 73.6         | 60.0         |              | 71.1         | -1.19        | 82.9         | 60.0         |              |              |              |
| 10yr/10yr                | 73.7         | 74.9         | -0.48        | 82.7         | 70.1         |              | 78.2         | -1.06        | 88.2         | 70.1         |              |              |              |
| 15yr/10yr                | 89.5         | 89.6         | -0.08        | 95.6         | 84.8         |              | 92.2         | -0.68        | 101.2        | 84.1         |              |              |              |