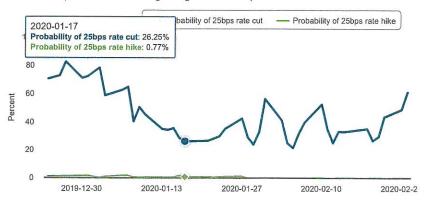

## 4. Financial Advisor Updates

Mr. Jon Bronson, Zions Public Finance, updated the committee on the municipal market outlook, interest rate trends, Municipal Market Data (MMD) muni bond yields, interest rate forecasts, yield curve rates and ratios, a tracker of market probability, and the southwest year end review.