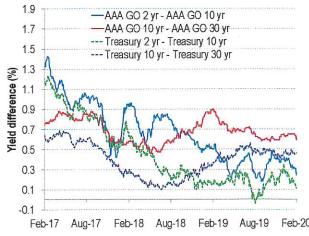

## 4. Financial Advisor Updates

Mr. Jon Bronson, Zions Public Finance, updated the committee on the municipal market outlook, interest rate trends, Municipal Market Data (MMD) muni bond yields, interest rate forecasts, yield curve rates and ratios, a tracker of market probability, and the southwest year end review.