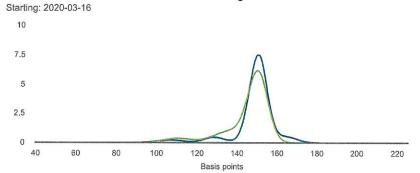

## 4. Financial Advisor Updates

Mr. Jon Bronson, Zions Public Finance, updated the committee on the municipal market outlook, interest rate trends, Municipal Market Data (MMD) muni bond yields, interest rate forecasts, yield curve rates and ratios, a tracker of market probability, and the southwest year end review.