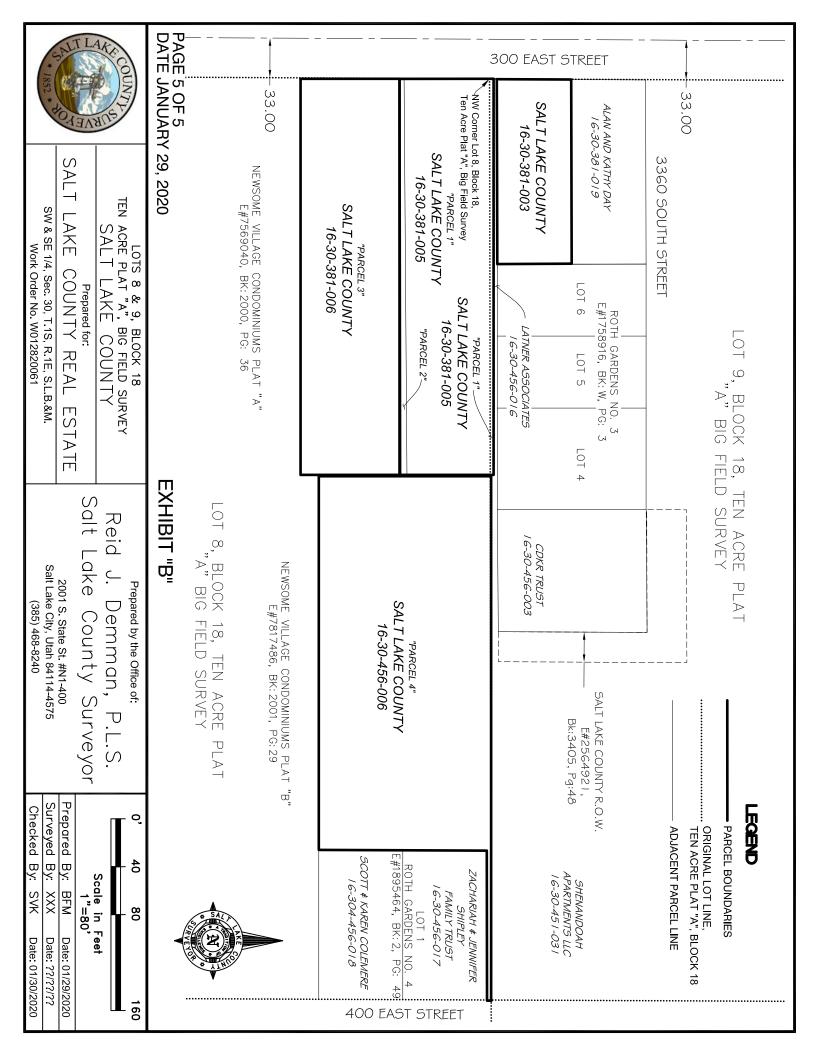

## (EXHIBIT A)

## Parcel 16-30-381-003

An entire tract of land described in that Warranty Deed recorded August 12, 1993 as Entry No. 5578087 in Book 6730 at Page 1170 in the office of the Salt Lake County Recorder. Said entire tract is located in Lot 9, Block 18, Ten Acre Plat "A" Big Field Survey in the Southwest Quarter of Section 30, Township 1 South, Range 1 East, Salt Lake Base and Meridian, and is described as follows:

BEGINNING at a point on the East side of Third East Street Scuth 0 degrees 16' West 506.2 feet from the Northwest corner of Lot 9, Block 18, Ten Acre Plat "A" a BIG FIELD SURVEY, and running thence North 89 degrees 51' East 153.47 feet, thence South 0 degrees 16' East 62 feet, thence South 89 degrees 51' West 153.47 feet, thence North 0 degrees 16' East 62 feet to the point of BEGINNING.

## Parcels 16-30-381-004 and 16-30-381-005

Two entire tracts of land described as Parcel No. 1 and 2 in that Warranty Deed recorded August 28, 1973 as Entry No. 2564921 in Book 3405 at Page 48 in the office of the Salt Lake County Recorder. Said entire tracts are located in Lot 8, Block 18, Ten Acre Plat "A" Big Field Survey in the Southwest and Southeast Quarters of Section 30, Township 1 South, Range 1 East, Salt Lake Base and Meridian, and are described as follows:

#### Parcel No. 1:

Beginning at the Northwest corner of Lot 8, Block 18 Ten Acre Plat "A" Big Field Survey and running thence south 68.8 feet, thence north 89°35'28" east 20 rods; thence north 68.8 feet; more or less to the north line of said lot 8; thence west 20 rods to the point of beginning.

Also: Beginning at the southwest corner of Lot 9, Block 18, Ten Acre Plat "A" Big Field Survey, and running thence north 3.4 feet; thence east 20 rods; thence south 3.4 feet; thence west 20 rods to the point of beginning.

#### Parcel No. 2:

Beginning at a point which lies south 72.6 feet from the northwest corner of Lot 8, Block 18, Ten Acre Plat "A", Big Field Survey and running thence north 89° 55'16" east 330.0 feet; thence north 0°18'16" east 5.7 feet; thence south 89°35'28" west 330.0 feet; thence south 0°18'16" west 3.8 feet to the point of beginning.

#### Parcel 16-30-381-006

An entire tract of land described as Parcel No. 3 in that Warranty Deed recorded August 28, 1973 as Entry No. 2564921 in Book 3405 at Page 48 in the office of the Salt Lake County Recorder. Said entire tract is located in Lot 8, Block 18, Ten Acre Plat "A" Big Field Survey in the Southeast and Southwest Quarters of Section 30, Township 1 South, Range 1 East, Salt Lake Base and Meridian, and is described as follows:

#### Parcel No. 3:

Beginning at a point 4.4 rods south of the northwest corner of Lot 8, Block 18, Ten Acre Plat "A" Big Field Survey, and running thence south 5 rods; thence east 20 rods; thence north 5 rods; thence West 20 rods to the point of beginning.

## Parcel 16-30-456-006

An entire tract of land described as Parcel No. 3 in that Warranty Deed recorded August 28, 1973 as Entry No. 2564921 in Book 3405 at Page 48 in the office of the Salt Lake County Recorder. Said entire tract is located in Lot 8, Block 18, Ten Acre Plat "A" Big Field Survey in the Southeast Quarters of Section 30, Township 1 South, Range 1 East, Salt Lake Base and Meridian, and is described as follows:

#### Parcel No. 4:

Beginning at the northeast corner of Lot 8, Block 18, Ten acre Plat "A" Big Field Survey, and running thence south 0°15' West 3.6 feet; thence south 89°55'09" west 125 feet; thence south 0°15'41" west 140 feet; thence west 311.36 feet; thence north 143.6 feet; thence east 436.46 feet more or less to the point of beginning.

Together with a Right of Way over the following described property: beginning at a point south 0°16' west 444.2 feet and north 89°51' east 460.41 feet from the northwest corner of Lot 9, Block 18, Ten Acre Plat "A" Big Field Survey, and running thence south 0°16' west 124 feet; thence north 89°51' east 25 feet; thence north 0°16' east 157.1 feet: thence south 89°51' west 127.31 feet to a public road; thence south 0°16' west along east boundary of said road 33.1 feet; thence north 89°51'east 102.31 feet to the point of beginning.

**EXHIBIT "B":** By this reference, made a part hereof.

**BASIS OF BEARING:** S. 00°17'45" W. along the monument line of 300 East Street per

said Ten Acre Plat A Big Field Survey between monuments at the intersection of 3300 South Street and the intersection of 3900 South Street in the Southwest and Southeast Quarters of Section