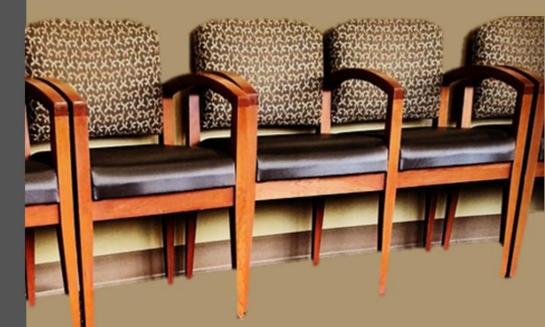

## General Updates

- Patch & Paint (new colors)
- Eliminate unused connection boxes around the walls
- Freshen up the doors, door frames and window dressings
- Provide new seating throughout
- Keep the main tables
- Provide a modest table area in the back for periodic use.
- LED Lighting
- Update trash cans
- Update clock(s)
- Evaluate carpet for possible replacement or color change