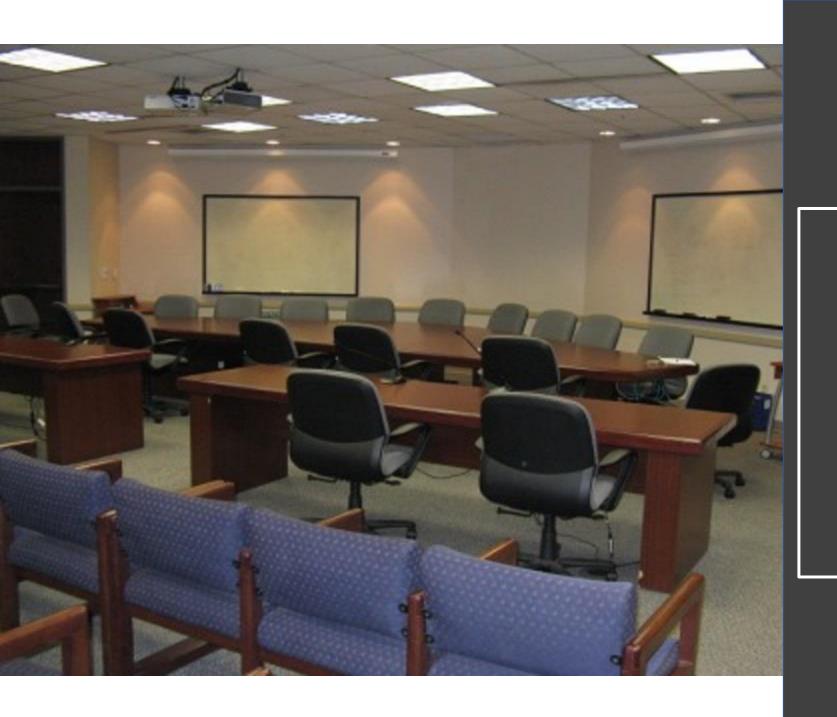

## COW Remodel Request

## Technology Updates

Live streaming capabilities.

Replace white boards and drop down screens with larger, high resolution flat screen TV's.

Add drop down TV's mid-room facing the Council so everyone can have a clear view of the presentations.

## General Updates

- Patch & Paint (new colors)
- Eliminate unused connection boxes around the walls
- Freshen up the doors, door frames and window dressings
- Provide new seating throughout
- Keep the main tables
- Provide a modest table area in the back for periodic use.
- LED Lighting
- Update trash cans
- Update clock(s)
- Evaluate carpet for possible replacement or color change