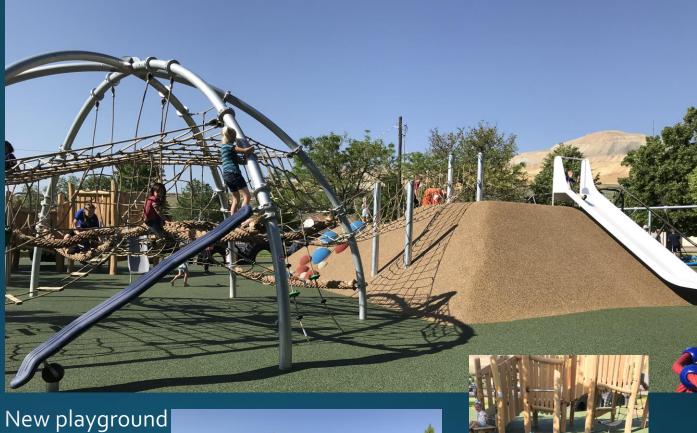

/ • Projects Completed / 18 Projects In Progress

#### Projects In Progress in 2019:

- Magna Regional Park, Phase One (Magna)
- Welby Regional Park, Phase One (South Jordan)
- Jordan River Regional Park, Pioneer Crossing Area (West Valley City & South Salt Lake City)
- White City Canal Trail (White City Township, Sandy City)
- Jordan River Water Trail
- Big Cotttonwood Park Resurface Parking Lot & Walking Path (Holladay City)
- Crestwood Park Replace Playground Equipment (Cottonwood Heights)
- Dimple Dell Regional Park Park Improvements (Sandy City)
- Equestrian Park Multiple Maintenance Projects (South Jordan City)
- SLC Sports Complex Replace Ice Compressor (Salt Lake City)
- SLC Sports Complex Ammonia Evaporator Repair (Salt Lake City)
- 3 Universally Accessible Playgrounds (TBD)







Existing playground





Copperton Park – Playground Replacement 8700 West 10305 South, Copperton Township



Existing retention basin removed and converted into parking area



New detention basin













New playground





Existing playground





Magna Copper Park – Playground Replacement 8950 West 2600 South, Magna Township





Draper Recreation Center 657 East Vestry Road, Draper





Mick Riley Golf Course – Clubhouse Replacement 421 East Vine Street, Murray





Sugar House Park — Playground Replacement 2100 South 1300 East, Salt Lake City









New playground



Union Park – Playground Replacement 7360 South 700 East, Midvale





Construction in progress

Pre-construction conditions



Sugar House Park — Pond Dredging 2100 South 1300 East, Salt Lake City





Oquirrh R