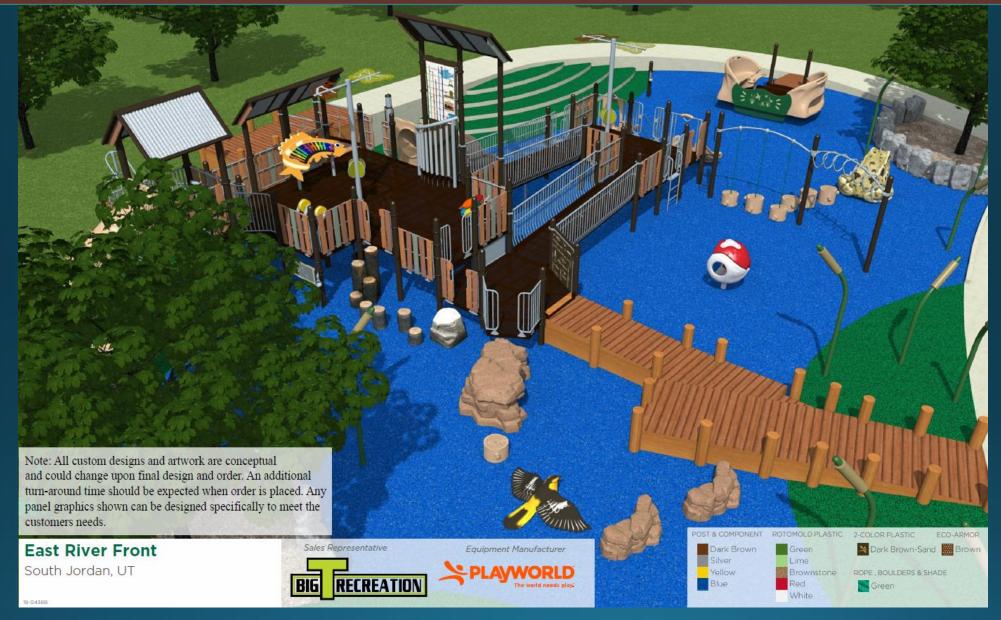

ilhead and restroom at Badger Cove
- New observation points with benches



Location for new Badger Cove Trailhead and restroom



Dimple Dell Regional Park – Park Improvements 10600 South 1300 East, Sandy City



Old Pavilion

New Pavilion design





Harmony Park – Playground & Pavilion Replacement 3760 South Main Street, South Salt Lake City





Harmony Park – Playground & Pavilion Replacement 3760 South Main Street, South Salt Lake City







Playground



Magna Regional Park – Park Development 7200 West 4200 South, Magna & West Valley City





Magna Regional Park — Park Development 7200 West 4200 South, Magna & West Valley City



Design in progress

Jordan River Regional Park — Pioneer Crossing Area — Park Development 3500 South 1300 West, West Valley City & South Salt Lake City







Existing Restroom



New Restroom



Creekside Park – Restroom Replacement 1592 E 4700 South, Holladay

### Parks & Recreation Bond Expenditure Breakdown

\$46,490,326 Expended or Encumbered \$49,562,964
Remaining
Allocated
Project Balance