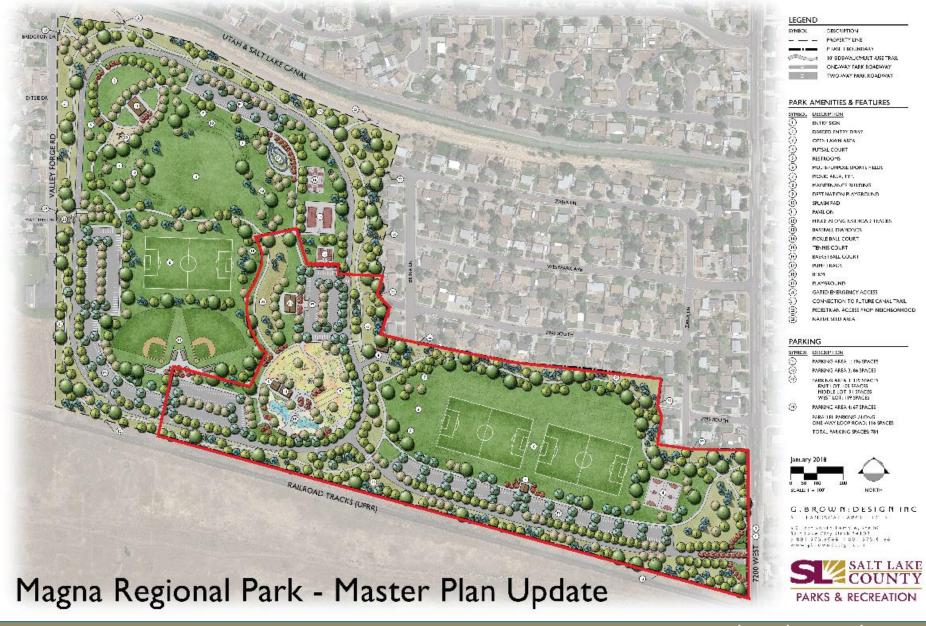

| Surplus/Contingency                                                                                | \$265,    |

- Restroom and Trailhead upgrades
- Addition of fire suppression in the park
- Addition of wayfinding signs and kiosks
- Additional interpretive signage
- Updated vegetation management plan
- New trailhead and restroom at Badger Cove
- New observation points with benches



Location for new Badger Cove Trailhead and restroom



Dimple Dell Regional Park – Park Improvements 10600 South 1300 East, Sandy City



Old Pavilion

New Pavilion design





Harmony Park – Playground & Pavilion Replacement 3760 South Main Street, South Salt Lake City





Harmony Park – Playground & Pavilion Replacement 3760 South Main Street, South Salt Lake City







Playground



Magna Regional Park – Park Development 7200 West 4200 South, Magna & West Valley City





Magna Regional Park — Park Development 7200 West 4200 South, Magna & West Valley City



Design in progress

Jordan River Regional Park — Pioneer Crossing Area — Park Development 3500 South 1300 West, West Valley City & South Salt Lake City







Existing Restroom



New Restroom



Creekside Park – Restroom Replacement 1592 E 4700 South, Holladay

### Parks & Recreation Bond Expenditure Breakdown

\$46,490,326 Expended or Encumbered \$49,562,964
Remaining
Allocated
Project Balance