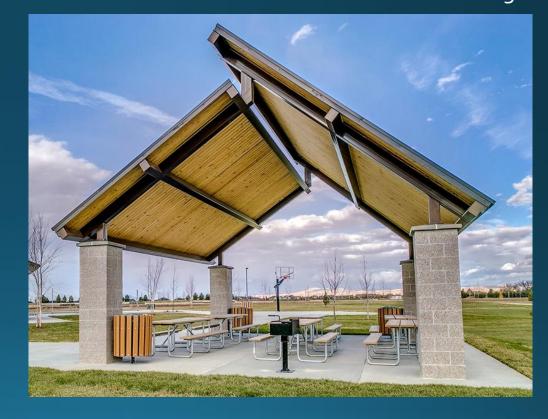

| \$265,0   |
|                                                          |                                                                                                                       | Surplus/Contingency                                                                                | \$265,    |

- Restroom and Trailhead upgrades
- Addition of fire suppression in the park
- Addition of wayfinding signs and kiosks
- Additional interpretive signage
- Updated vegetation management plan
- New trailhead and restroom at Badger Cove
- New observation points with benches



Location for new Badger Cove Trailhead and restroom



Dimple Dell Regional Park – Park Improvements 10600 South 1300 East, Sandy City



Old Pavilion

New Pavilion design





Harmony Park – Playground & Pavilion Replacement 3760 South Main Street, South Salt Lake City





Harmony Park – Playground & Pavilion Replacement 3760 South Main Street, South Salt Lake City







Playground



Magna Regional Park – Park Development 7200 West 4200 South, Magna & West Valley City





Magna Regional Park — Park Development 7200 West 4200 South, Magna & West Valley City



Design in progress

Jordan River Regional Park — Pioneer Crossing Area — Park Development 3500 South 1300 West, West Valley City & South Salt Lake City







Existing Restroom



New Restroom



Creekside Park – Restroom Replacement 1592 E 4700 South, Holladay

### Parks & Recreation Bond Expenditure Breakdown

\$46,490,326 Expended or Encumbered \$49,562,964
Remaining
Allocated
Project Balance