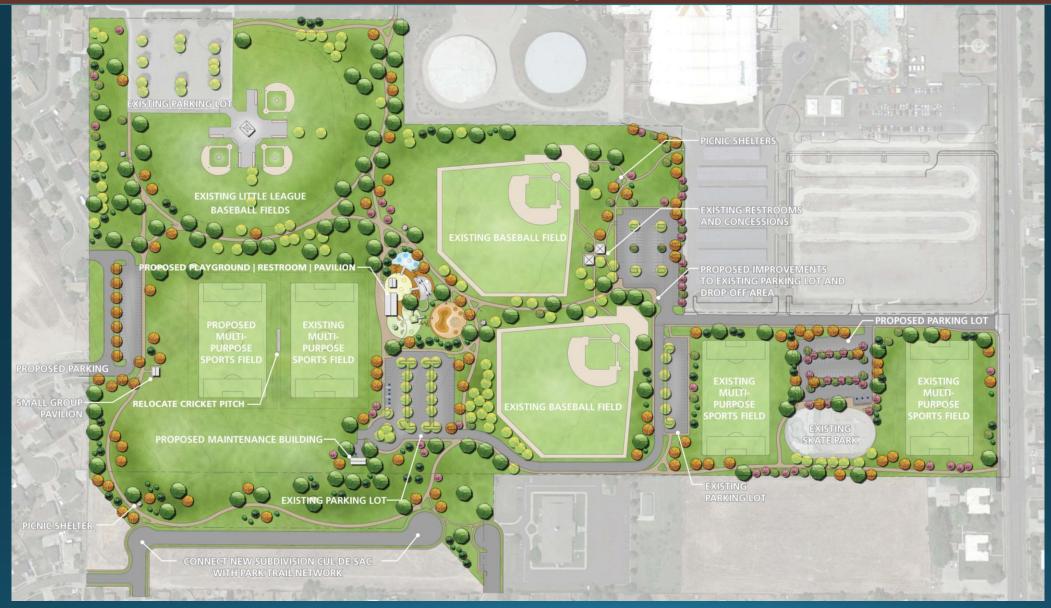

s (TBD)







Existing playground





Copperton Park – Playground Replacement 8700 West 10305 South, Copperton Township



Existing retention basin removed and converted into parking area



New detention basin













New playground





Existing playground





Magna Copper Park – Playground Replacement 8950 West 2600 South, Magna Township





Draper Recreation Center 657 East Vestry Road, Draper





Mick Riley Golf Course – Clubhouse Replacement 421 East Vine Street, Murray





Sugar House Park — Playground Replacement 2100 South 1300 East, Salt Lake City









New playground



Union Park – Playground Replacement 7360 South 700 East, Midvale





Construction in progress

Pre-construction conditions



Sugar House Park — Pond Dredging 2100 South 1300 East, Salt Lake City





Oquirrh Regional Park – Park Improvements 4800 West 5800 South, Kearns Township









DIMPLE DELL REGIONAL PARK

| roject Title                                             | Project Description(s)                                                                                                | Project Scope(s)                                                                                   | Budget    |
|----------------------------------------------------------|-----------------------------------------------------------------------------------------------------------------------|----------------------------------------------------------------------------------------------------|-----------|
| imple Dell RP Trailhead, Restroom, and Site improvements |