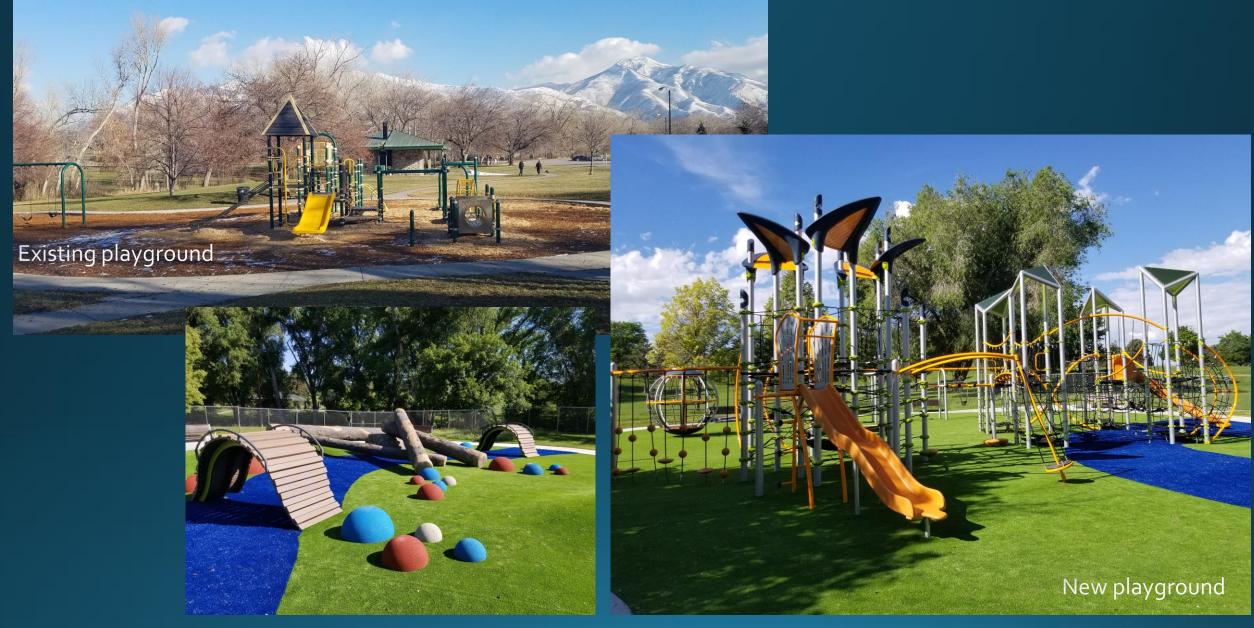

ottonwood Heights)
- Dimple Dell Regional Park Park Improvements (Sandy City)
- Equestrian Park Multiple Maintenance Projects (South Jordan City)
- SLC Sports Complex Replace Ice Compressor (Salt Lake City)
- SLC Sports Complex Ammonia Evaporator Repair (Salt Lake City)
- 3 Universally Accessible Playgrounds (TBD)







Existing playground





Copperton Park – Playground Replacement 8700 West 10305 South, Copperton Township



Existing retention basin removed and converted into parking area



New detention basin













New playground





Existing playground





Magna Copper Park – Playground Replacement 8950 West 2600 South, Magna Township





Draper Recreation Center 657 East Vestry Road, Draper





Mick Riley Golf Course – Clubhouse Replacement 421 East Vine Street, Murray





Sugar House Park — Playground Replacement 2100 South 1300 East, Salt Lake City









New playground



Union Park – Playground Replacement 7360 South 700 East, Midvale





Construction in progress

Pre-construction conditions



Sugar House Park — Pond Dredging 2100 South 1300 East, Salt Lake City





Oquirrh Regional Park – Park Improvements 4800 West 5800 South, Kearns Township









DIMPLE DELL REGIONAL PARK

| roject Title                                             | Project Description(s)                                                                                                | Project Scope(s)                                                                                   | Budget    |
|----------------------------------------------------------|------------------