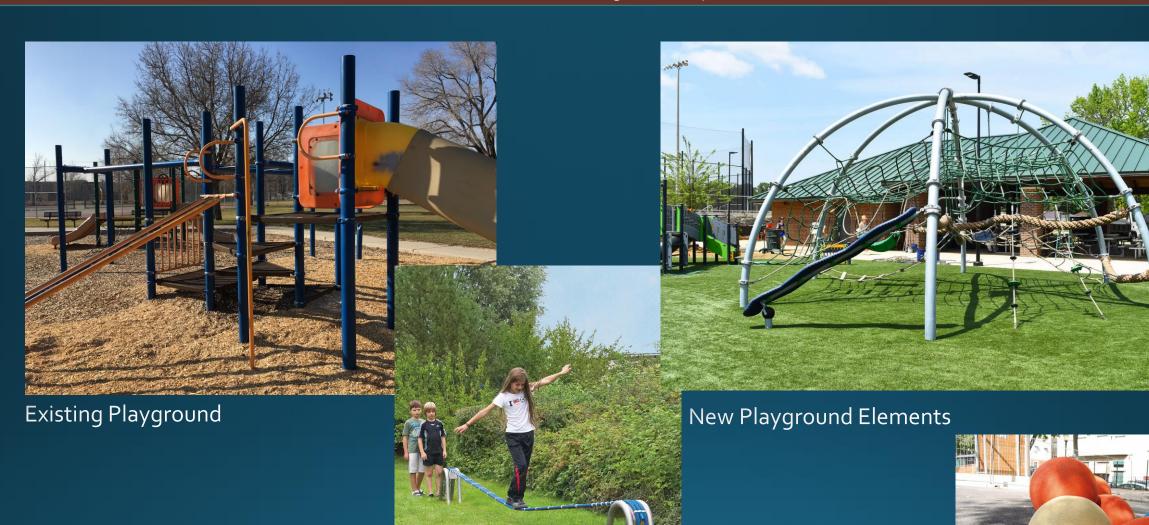

|                                                                                                                       | Surplus/Contingency                                                                                | \$265,    |

- Restroom and Trailhead upgrades
- Addition of fire suppression in the park
- Addition of wayfinding signs and kiosks
- Additional interpretive signage
- Updated vegetation management plan
- New trailhead and restroom at Badger Cove
- New observation points with benches



Location for new Badger Cove Trailhead and restroom



Dimple Dell Regional Park – Park Improvements 10600 South 1300 East, Sandy City



Old Pavilion

New Pavilion design





Harmony Park – Playground & Pavilion Replacement 3760 South Main Street, South Salt Lake City





Harmony Park – Playground & Pavilion Replacement 3760 South Main Street, South Salt Lake City







Playground



Magna Regional Park – Park Development 7200 West 4200 South, Magna & West Valley City





Magna Regional Park — Park Development 7200 West 4200 South, Magna & West Valley City



Design in progress

Jordan River Regional Park — Pioneer Crossing Area — Park Development 3500 South 1300 West, West Valley City & South Salt Lake City







Existing Restroom



New Restroom



Creekside Park – Restroom Replacement 1592 E 4700 South, Holladay

### Parks & Recreation Bond Expenditure Breakdown

\$46,490,326 Expended or Encumbered \$49,562,964
Remaining
Allocated
Project Balance