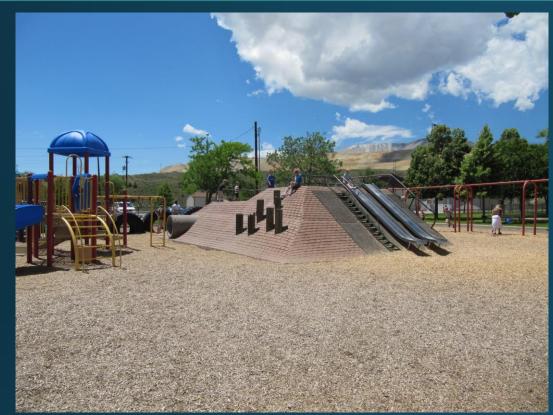

s / • Projects Completed / 18 Projects In Progress

#### Projects In Progress in 2019:

- Magna Regional Park, Phase One (Magna)
- Welby Regional Park, Phase One (South Jordan)
- Jordan River Regional Park, Pioneer Crossing Area (West Valley City & South Salt Lake City)
- White City Canal Trail (White City Township, Sandy City)
- Jordan River Water Trail
- Big Cotttonwood Park Resurface Parking Lot & Walking Path (Holladay City)
- Crestwood Park Replace Playground Equipment (Cottonwood Heights)
- Dimple Dell Regional Park Park Improvements (Sandy City)
- Equestrian Park Multiple Maintenance Projects (South Jordan City)
- SLC Sports Complex Replace Ice Compressor (Salt Lake City)
- SLC Sports Complex Ammonia Evaporator Repair (Salt Lake City)
- 3 Universally Accessible Playgrounds (TBD)







Existing playground





Copperton Park – Playground Replacement 8700 West 10305 South, Copperton Township



Existing retention basin removed and converted into parking area



New detention basin













New playground





Existing playground





Magna Copper Park – Playground Replacement 8950 West 2600 South, Magna Township





Draper Recreation Center 657 East Vestry Road, Draper





Mick Riley Golf Course – Clubhouse Replacement 421 East Vine Street, Murray





Sugar House Park — Playground Replacement 2100 South 1300 East, Salt Lake City









New playground



Union Park – Playground Replacement 7360 South 700 East, Midvale





Construction in progress

Pre-construction conditions



Sugar House Park — Pond Dredging 2100 South 1300 East, Salt Lake City





Oquirrh