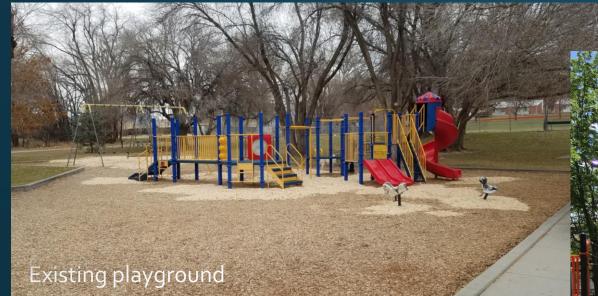

strian Park Multiple Maintenance Projects (South Jordan City)
- SLC Sports Complex Replace Ice Compressor (Salt Lake City)
- SLC Sports Complex Ammonia Evaporator Repair (Salt Lake City)
- 3 Universally Accessible Playgrounds (TBD)







Existing playground





Copperton Park – Playground Replacement 8700 West 10305 South, Copperton Township



Existing retention basin removed and converted into parking area



New detention basin













New playground





Existing playground





Magna Copper Park – Playground Replacement 8950 West 2600 South, Magna Township





Draper Recreation Center 657 East Vestry Road, Draper





Mick Riley Golf Course – Clubhouse Replacement 421 East Vine Street, Murray





Sugar House Park — Playground Replacement 2100 South 1300 East, Salt Lake City









New playground



Union Park – Playground Replacement 7360 South 700 East, Midvale





Construction in progress

Pre-construction conditions



Sugar House Park — Pond Dredging 2100 South 1300 East, Salt Lake City





Oquirrh Regional Park – Park Improvements 4800 West 5800 South, Kearns Township









DIMPLE DELL REGIONAL PARK

| roject Title                                             | Project Description(s)                                                                                                | Project Scope(s)                                                                                   | Budget    |
|----------------------------------------------------------|------------------------------------------------------------------------------------------------------