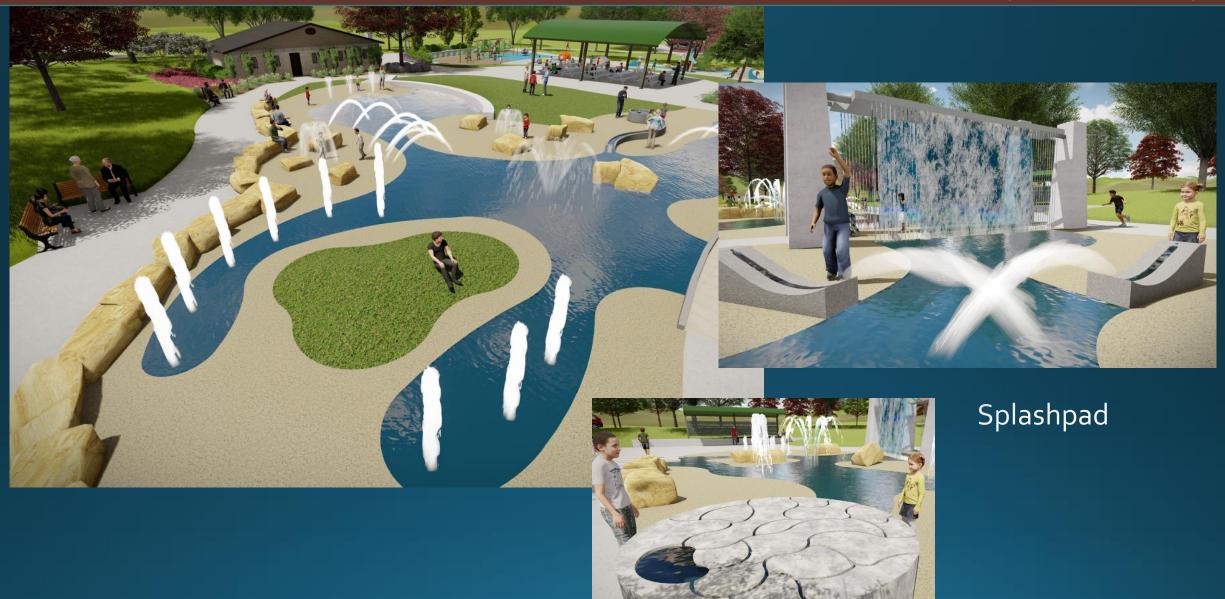

| \$265,    |

- Restroom and Trailhead upgrades
- Addition of fire suppression in the park
- Addition of wayfinding signs and kiosks
- Additional interpretive signage
- Updated vegetation management plan
- New trailhead and restroom at Badger Cove
- New observation points with benches



Location for new Badger Cove Trailhead and restroom



Dimple Dell Regional Park – Park Improvements 10600 South 1300 East, Sandy City



Old Pavilion

New Pavilion design





Harmony Park – Playground & Pavilion Replacement 3760 South Main Street, South Salt Lake City





Harmony Park – Playground & Pavilion Replacement 3760 South Main Street, South Salt Lake City







Playground



Magna Regional Park – Park Development 7200 West 4200 South, Magna & West Valley City





Magna Regional Park — Park Development 7200 West 4200 South, Magna & West Valley City



Design in progress

Jordan River Regional Park — Pioneer Crossing Area — Park Development 3500 South 1300 West, West Valley City & South Salt Lake City







Existing Restroom



New Restroom



Creekside Park – Restroom Replacement 1592 E 4700 South, Holladay

### Parks & Recreation Bond Expenditure Breakdown

\$46,490,326 Expended or Encumbered \$49,562,964
Remaining
Allocated
Project Balance