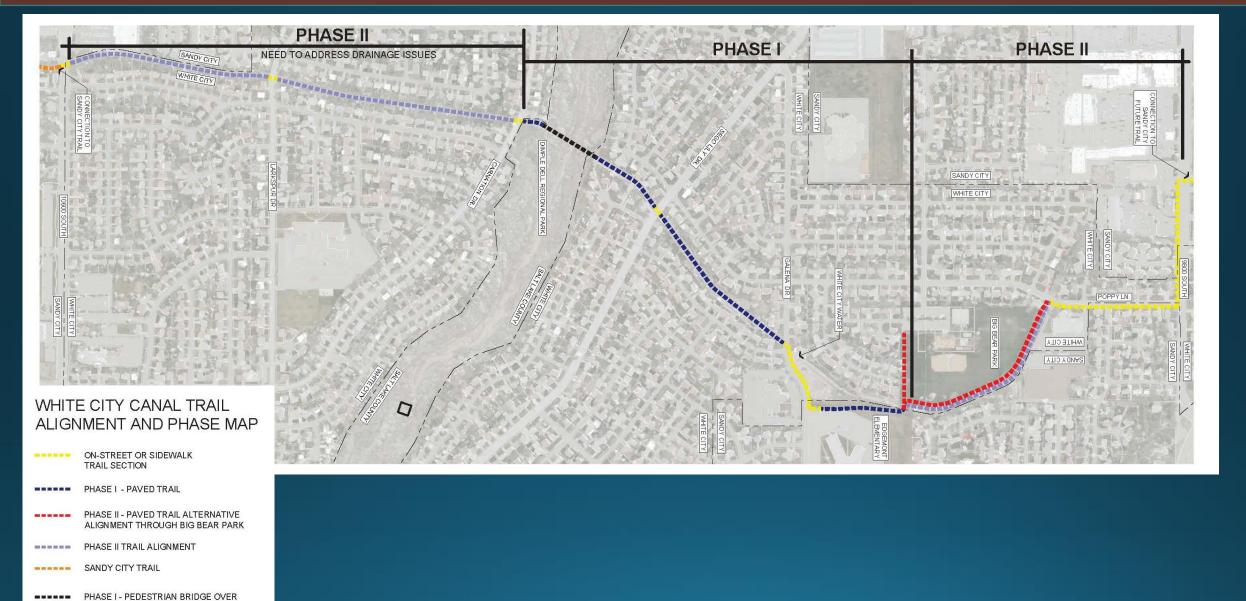

10305 South, Copperton Township



Existing retention basin removed and converted into parking area



New detention basin













New playground





Existing playground





Magna Copper Park – Playground Replacement 8950 West 2600 South, Magna Township





Draper Recreation Center 657 East Vestry Road, Draper





Mick Riley Golf Course – Clubhouse Replacement 421 East Vine Street, Murray





Sugar House Park — Playground Replacement 2100 South 1300 East, Salt Lake City









New playground



Union Park – Playground Replacement 7360 South 700 East, Midvale





Construction in progress

Pre-construction conditions



Sugar House Park — Pond Dredging 2100 South 1300 East, Salt Lake City





Oquirrh Regional Park – Park Improvements 4800 West 5800 South, Kearns Township









DIMPLE DELL REGIONAL PARK

| roject Title                                             | Project Description(s)                                                                                                | Project Scope(s)                                                                                   | Budget    |
|----------------------------------------------------------|-----------------------------------------------------------------------------------------------------------------------|----------------------------------------------------------------------------------------------------|-----------|
| imple Dell RP Trailhead, Restroom, and Site improvements |                                                                                                                       |