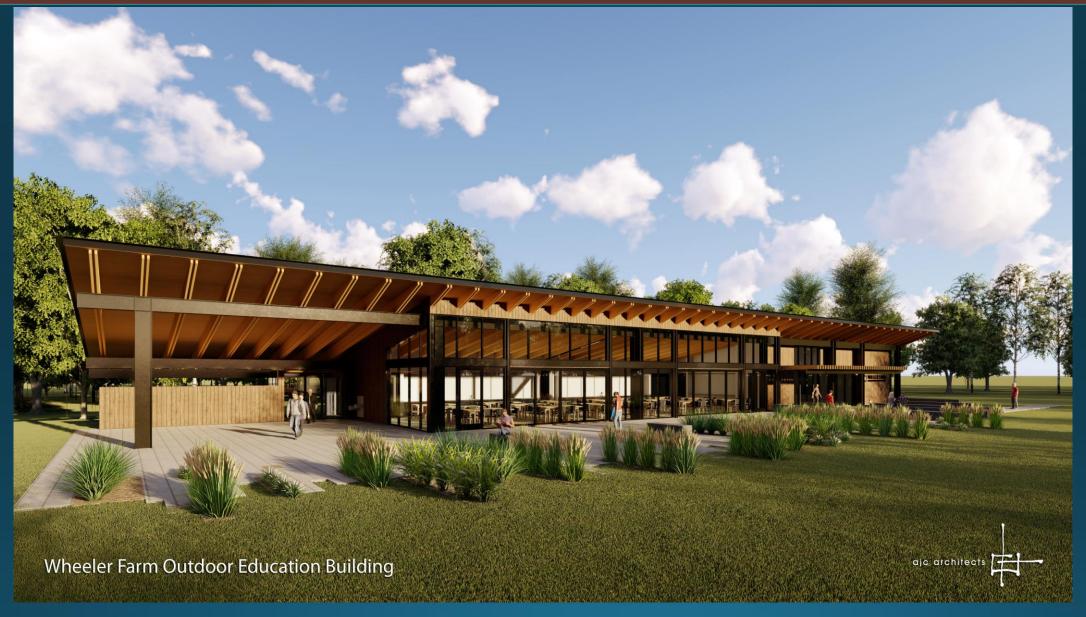

, Pioneer Crossing Area (West Valley City & South Salt Lake City)
- White City Canal Trail (White City Township, Sandy City)
- Jordan River Water Trail
- Big Cotttonwood Park Resurface Parking Lot & Walking Path (Holladay City)
- Crestwood Park Replace Playground Equipment (Cottonwood Heights)
- Dimple Dell Regional Park Park Improvements (Sandy City)
- Equestrian Park Multiple Maintenance Projects (South Jordan City)
- SLC Sports Complex Replace Ice Compressor (Salt Lake City)
- SLC Sports Complex Ammonia Evaporator Repair (Salt Lake City)
- 3 Universally Accessible Playgrounds (TBD)







Existing playground





Copperton Park – Playground Replacement 8700 West 10305 South, Copperton Township



Existing retention basin removed and converted into parking area



New detention basin













New playground





Existing playground





Magna Copper Park – Playground Replacement 8950 West 2600 South, Magna Township





Draper Recreation Center 657 East Vestry Road, Draper





Mick Riley Golf Course – Clubhouse Replacement 421 East Vine Street, Murray





Sugar House Park — Playground Replacement 2100 South 1300 East, Salt Lake City









New playground



Union Park – Playground Replacement 7360 South 700 East, Midvale





Construction in progress

Pre-construction conditions



Sugar House Park — Pond Dredging 2100 South 1300 East, Salt Lake City





Oquirrh Regional Park – Park Improvements 4800 West 5800 South, Kearns Township









DIMPLE DELL REGIONAL PARK

| roject Title                                             | Project Description(s)