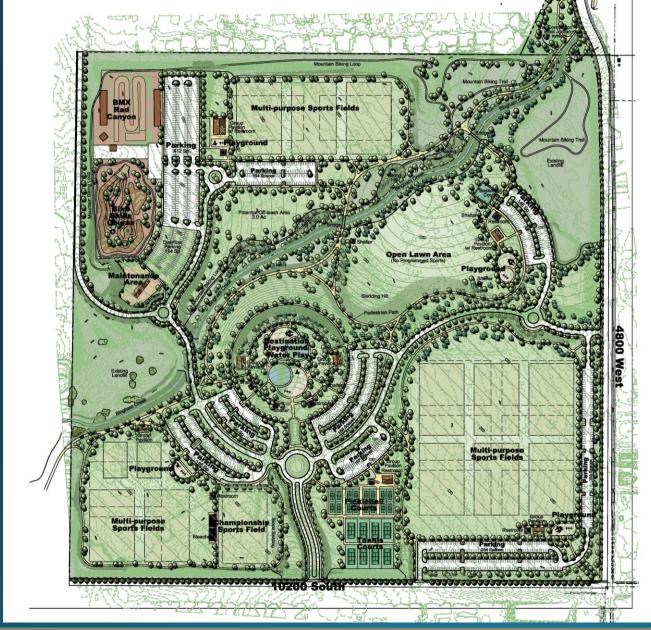

West 10305 South, Copperton Township



Existing retention basin removed and converted into parking area



New detention basin













New playground





Existing playground





Magna Copper Park – Playground Replacement 8950 West 2600 South, Magna Township





Draper Recreation Center 657 East Vestry Road, Draper





Mick Riley Golf Course – Clubhouse Replacement 421 East Vine Street, Murray





Sugar House Park — Playground Replacement 2100 South 1300 East, Salt Lake City









New playground



Union Park – Playground Replacement 7360 South 700 East, Midvale





Construction in progress

Pre-construction conditions



Sugar House Park — Pond Dredging 2100 South 1300 East, Salt Lake City





Oquirrh Regional Park – Park Improvements 4800 West 5800 South, Kearns Township









DIMPLE DELL REGIONAL PARK

| roject Title                                             | Project Description(s)                                                                                                | Project Scope(s)                                                                                   | Budget    |
|----------------------------------------------------------|-----------------------------------------------------------------------------------------------------------------------|----------------------------------------------------------------------------------------------------|-----------|
| imple Dell RP Trailhead, Restroom, and Site improvements |