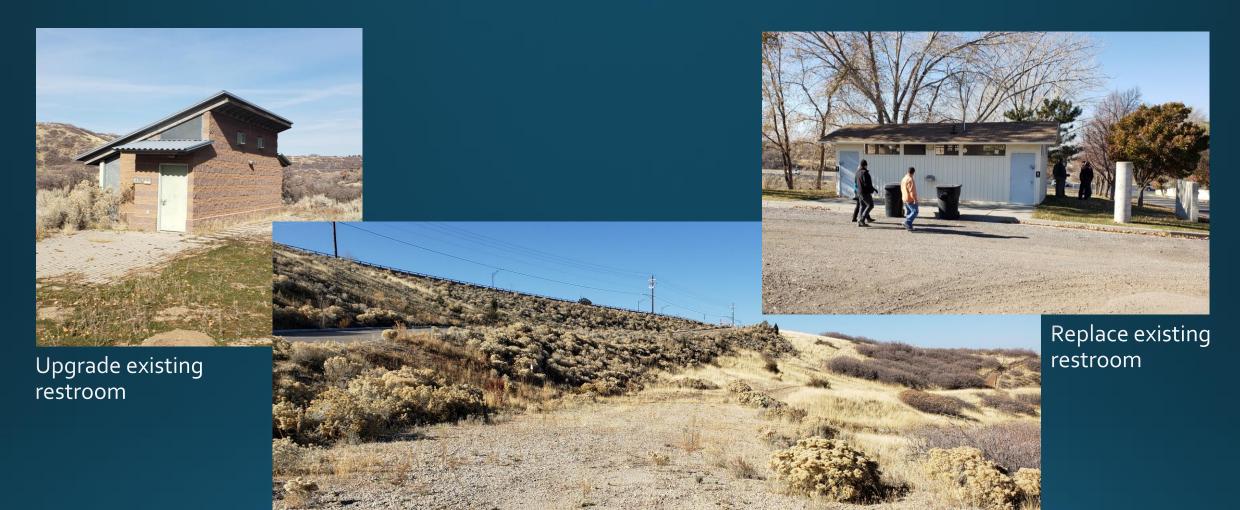

| Surplus/Contingency                                                                                | \$265,0   |
|                                                          |                                                                                                                       | Surplus/Contingency                                                                                | \$265,    |

- Restroom and Trailhead upgrades
- Addition of fire suppression in the park
- Addition of wayfinding signs and kiosks
- Additional interpretive signage
- Updated vegetation management plan
- New trailhead and restroom at Badger Cove
- New observation points with benches



Location for new Badger Cove Trailhead and restroom



Dimple Dell Regional Park – Park Improvements 10600 South 1300 East, Sandy City



Old Pavilion

New Pavilion design





Harmony Park – Playground & Pavilion Replacement 3760 South Main Street, South Salt Lake City





Harmony Park – Playground & Pavilion Replacement 3760 South Main Street, South Salt Lake City







Playground



Magna Regional Park – Park Development 7200 West 4200 South, Magna & West Valley City





Magna Regional Park — Park Development 7200 West 4200 South, Magna & West Valley City



Design in progress

Jordan River Regional Park — Pioneer Crossing Area — Park Development 3500 South 1300 West, West Valley City & South Salt Lake City







Existing Restroom



New Restroom



Creekside Park – Restroom Repla