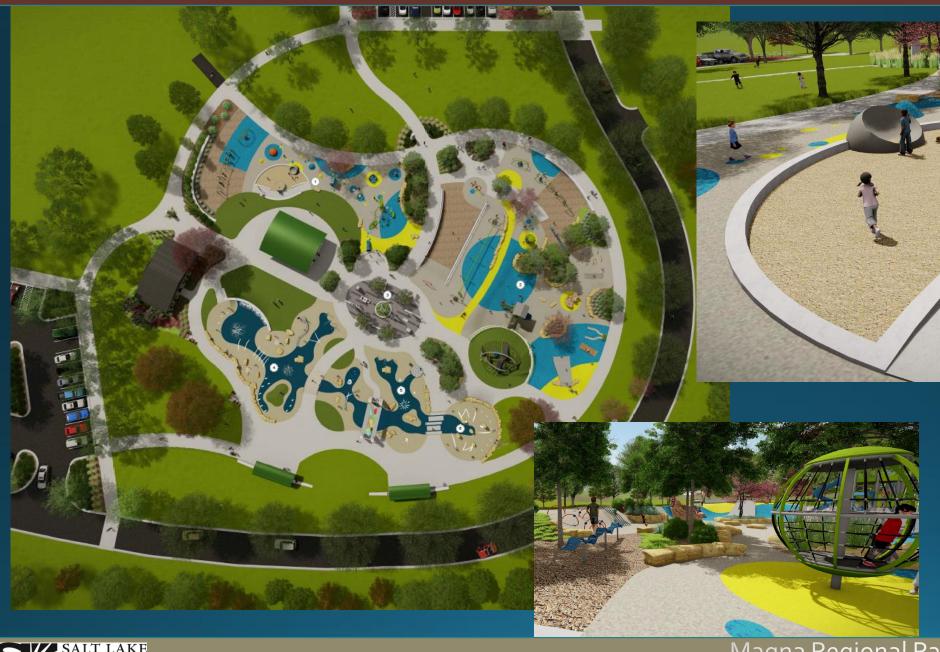

| Surplus/Contingency                                                                                | \$265,    |

- Restroom and Trailhead upgrades
- Addition of fire suppression in the park
- Addition of wayfinding signs and kiosks
- Additional interpretive signage
- Updated vegetation management plan
- New trailhead and restroom at Badger Cove
- New observation points with benches



Location for new Badger Cove Trailhead and restroom



Dimple Dell Regional Park – Park Improvements 10600 South 1300 East, Sandy City



Old Pavilion

New Pavilion design





Harmony Park – Playground & Pavilion Replacement 3760 South Main Street, South Salt Lake City





Harmony Park – Playground & Pavilion Replacement 3760 South Main Street, South Salt Lake City







Playground



Magna Regional Park – Park Development 7200 West 4200 South, Magna & West Valley City





Magna Regional Park — Park Development 7200 West 4200 South, Magna & West Valley City



Design in progress

Jordan River Regional Park — Pioneer Crossing Area — Park Development 3500 South 1300 West, West Valley City & South Salt Lake City







Existing Restroom



New Restroom



Creekside Park – Restroom Replacement 1592 E 4700 South, Holladay

### Parks & Recreation Bond Expenditure Breakdown

\$46,490,326 Expended or Encumbered \$49,562,964
Remaining
Allocated
Project Balance