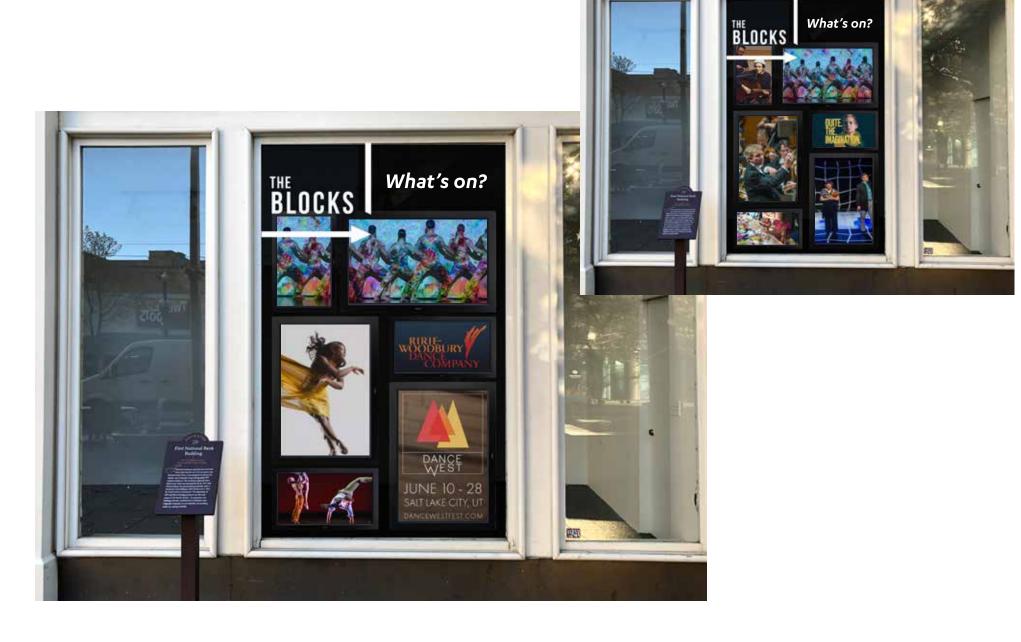

# **MAIN STREET KIOSK PROJECT**

- 16 curated artworks
- 24 windows promoting Core Arts organization programming
- bolster THE BLOCKS branding and
  Core Arts community programming