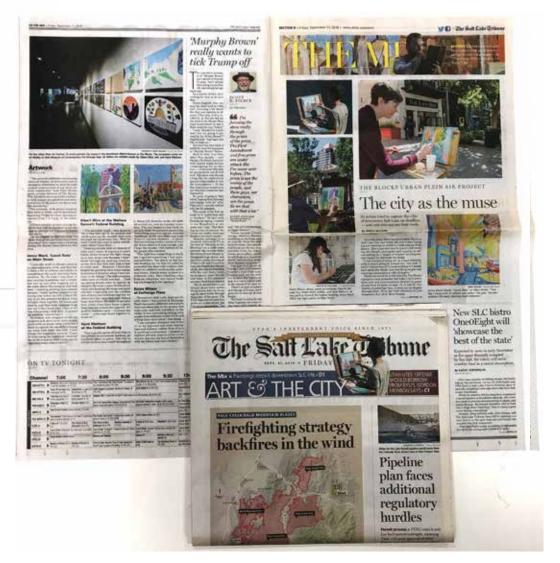

The Urban Plein Air Project kicks off on 9/13 and continues through 9/15, the Utah Symphony opens their season with "Bernstein on Broadway" with shows on 9/14 & 15 and both Festa Italiana SLC at The Gateway and the Urban Arts Festival at Salt Lake City and Gallivan Center Events will run 9/15 & 16.

## **URBAN PLEIN AIR**

- build on the success of 2018
- focus on programming Core venues
- bolster BLOCKS branding and a spontaneous Core atmosphere

# **MAIN STREET KIOSK PROJECT**

- 16 curated artworks
- 24 windows promoting Core Arts organization programming
- bolster THE BLOCKS branding and
  Core Arts community programming