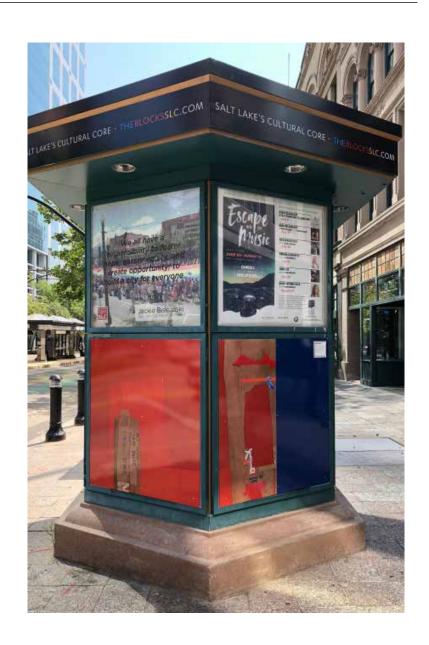

# **MAIN STREET KIOSK PROJECT**

- 16 curated artworks
- 24 windows promoting Core Arts organization programming
- bolster THE BLOCKS branding and
  Core Arts community programming