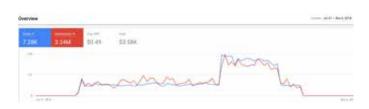

# KEY PERFORMANCE INDICATORS

| web site visits —————————————————————————————————— |
|----------------------------------------------------|
|                                                    |
| social media impressions and engagement —          |
|                                                    |
| digital ad impressions                             |
|                                                    |
| advertising impressions (print, outdoor, etc.)     |
|                                                    |
| earned-media valuation                             |
|                                                    |
| event audience attendance                          |