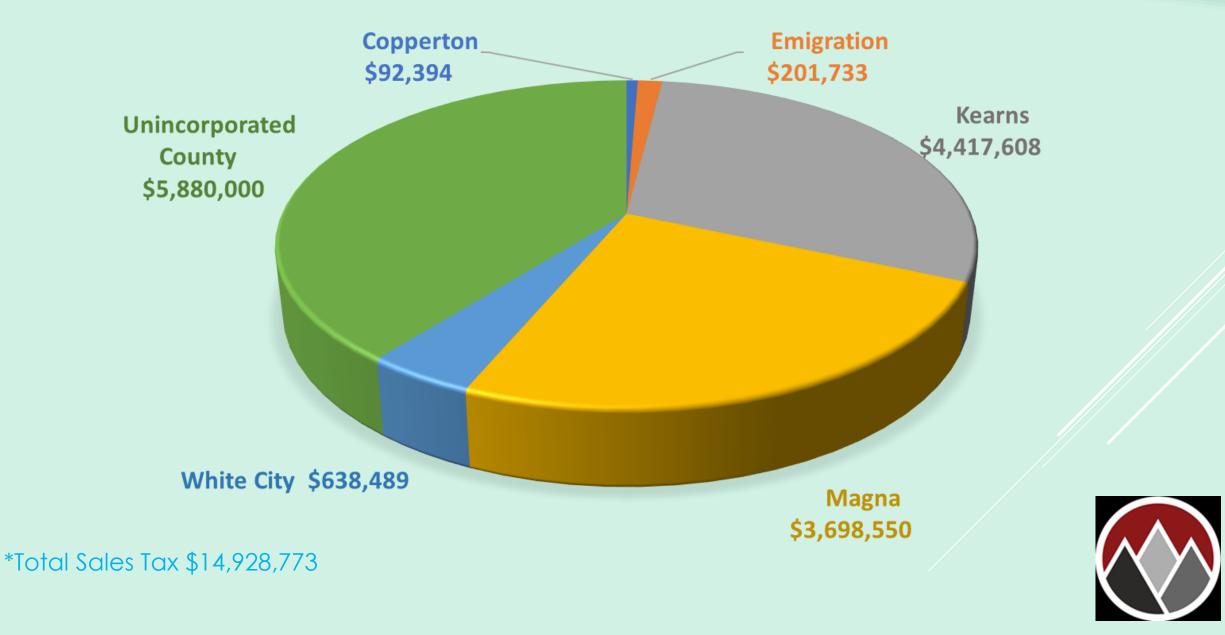

nsfer to General Fund            |              | _               | 175,915        | ,078              | 7,665,018      | 6,278,835      | 1,181,115       | 7,615,388         |
| Transfer to Capital Improvements    | 4,525,278    | -               |                | -                 | -              | -              | -               | -                 |
| Total expenditures                  | \$30,583,962 | \$ 4,525,278    | \$ 353,934     | \$ 577,558        | \$ 7,994,718   | \$6,631,460    | \$ 1,381,865    | \$ 7,688,600      |
| *From Salt Lake County Unincorno    | rated        |                 |                |                   |                |                |                 |                   |

\*From Salt Lake County Unincorporated

#### SALES TAX GENERATED BY ENTITY



## CLASS B&C ROAD FUNDS BY ENTITY





\*Total B&C Revenue \$3,115,498

#### **REVENUES BY ENTITY-FEES**



# STORM DRAIN FEES BY ENTITY

(ALLOCATED BY THE NUMBER OF ACCOUNTS)



#### CAPITAL PROJECTS MAGNA METRO TOWNSHIP

| Project                             | Project Limits                 | Description                                | Final Budget       |
|-------------------------------------|--------------------------------|--------------------------------------------|--------------------|
|                                     |                                |                                            |                    |
| Engineering Projects                |                                |                                            |                    |
| 2600 S Sidewalk &