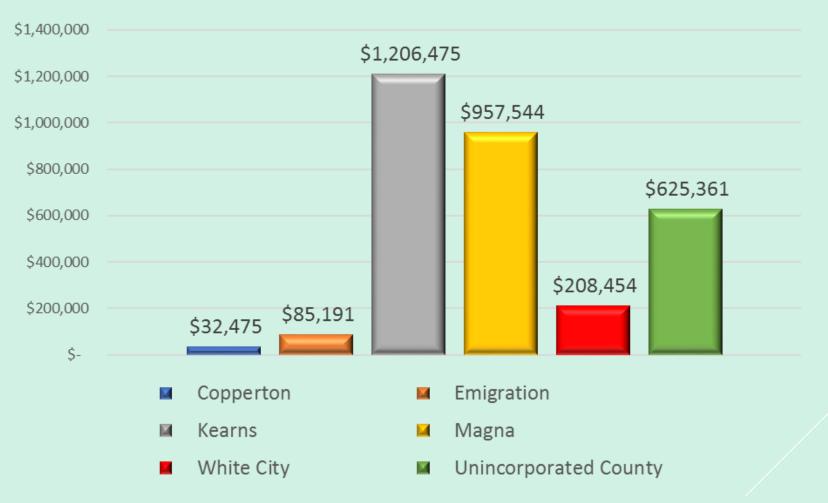

| _               | 175,915        | ,078              | 7,665,018      | 6,278,835      | 1,181,115       | 7,615,388         |
| Transfer to Capital Improvements    | 4,525,278    | -               |                | -                 | -              | -              | -               | -                 |
| Total expenditures                  | \$30,583,962 | \$ 4,525,278    | \$ 353,934     | \$ 577,558        | \$ 7,994,718   | \$6,631,460    | \$ 1,381,865    | \$ 7,688,600      |
| *From Salt Lake County Unincorno    | rated        |                 |                |                   |                |                |                 |                   |

\*From Salt Lake County Unincorporated

#### SALES TAX GENERATED BY ENTITY



## CLASS B&C ROAD FUNDS BY ENTITY





\*Total B&C Revenue \$3,115,498

#### **REVENUES BY ENTITY-FEES**



# STORM DRAIN FEES BY ENTITY

(ALLOCATED BY THE NUMBER OF ACCOUNTS)



#### CAPITAL PROJECTS MAGNA METRO TOWNSHIP

| Project                             | Project Limits                 | Description                                | Final Budget       |
|-------------------------------------|--------------------------------|--------------------------------------------|--------------------|
|                                     |                                |                                            |                    |
| Engineering Projects                |                                |                                            |                    |
| 2600 S Sidewalk & Storm Drain       | 8800 W to 9180 W