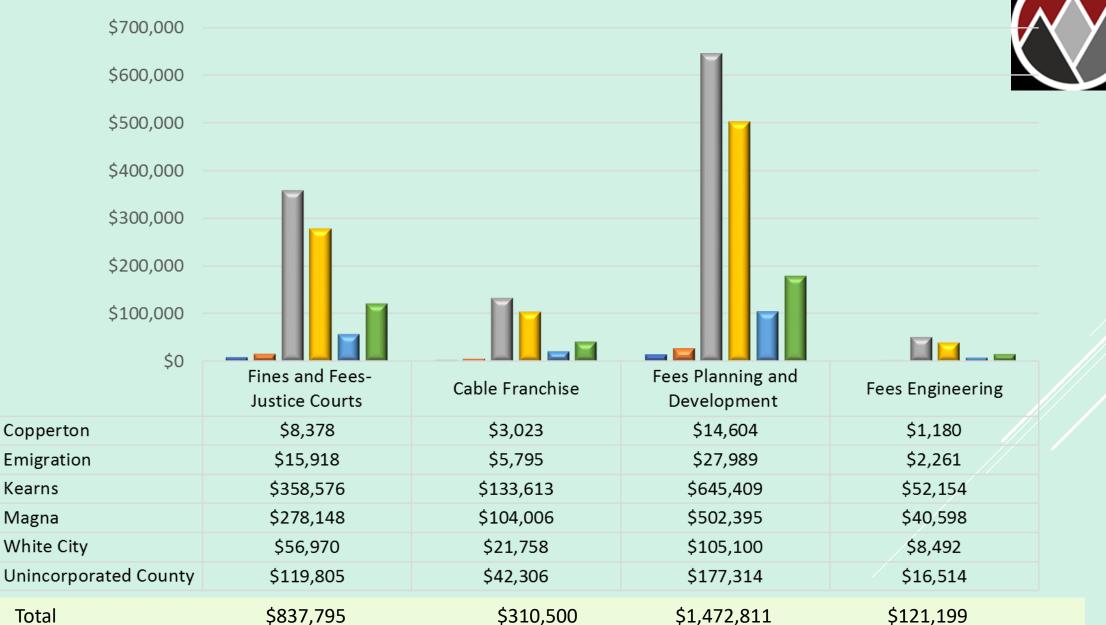

65,018      | 6,278,835      | 1,181,115       | 7,615,388         |
| Transfer to Capital Improvements    | 4,525,278    | -               |                | -                 | -              | -              | -               | -                 |
| Total expenditures                  | \$30,583,962 | \$ 4,525,278    | \$ 353,934     | \$ 577,558        | \$ 7,994,718   | \$6,631,460    | \$ 1,381,865    | \$ 7,688,600      |
| *From Salt Lake County Unincorno    | rated        |                 |                |                   |                |                |                 |                   |

\*From Salt Lake County Unincorporated

#### SALES TAX GENERATED BY ENTITY



## CLASS B&C ROAD FUNDS BY ENTITY





\*Total B&C Revenue \$3,115,498

#### **REVENUES BY ENTITY-FEES**



# STORM DRAIN FEES BY ENTITY

(ALLOCATED BY THE NUMBER OF ACCOUNTS)



#### CAPITAL PROJECTS MAGNA METRO TOWNSHIP

| Project                             | Project Limits                 | Description                                | Final Budget       |
|-------------------------------------|--------------------------------|--------------------------------------------|--------------------|
|                                     |                                |                                            |                    |
| Engineering Projects                |                                |                                            |                    |
| 2600 S Sidewalk & Storm Drain       | 8800 W to 9180 W South         | Sidewalk & Catch basins & Storm Drain pipe | \$45,000