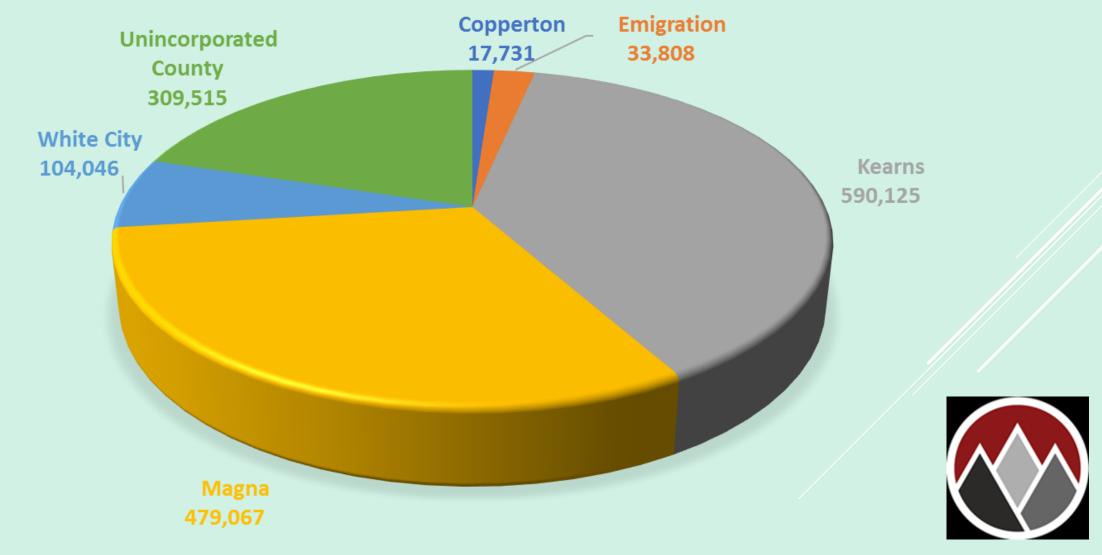

Transfer to Capital Improvements    | 4,525,278    | -               |                | -                 | -              | -              | -               | -                 |
| Total expenditures                  | \$30,583,962 | \$ 4,525,278    | \$ 353,934     | \$ 577,558        | \$ 7,994,718   | \$6,631,460    | \$ 1,381,865    | \$ 7,688,600      |
| *From Salt Lake County Unincorno    | rated        |                 |                |                   |                |                |                 |                   |

\*From Salt Lake County Unincorporated

#### SALES TAX GENERATED BY ENTITY



## CLASS B&C ROAD FUNDS BY ENTITY





\*Total B&C Revenue \$3,115,498

#### **REVENUES BY ENTITY-FEES**



# STORM DRAIN FEES BY ENTITY

(ALLOCATED BY THE NUMBER OF ACCOUNTS)



#### CAPITAL PROJECTS MAGNA METRO TOWNSHIP

| Project                             | Project Limits                 | Description                                | Final Budget       |
|-------------------------------------|--------------------------------|--------------------------------------------|--------------------|
|                                     |                                |                                            |                    |
| Engineering Projects                |                                |                                            |                    |
| 2600 S Sidewalk & Storm Drain       | 8800 W to 9180 W South         | Sidewalk & Catch basins & Storm Drain pipe | \$45,000           |
| Master Transportation & Sidewalk Pl | an Citywide