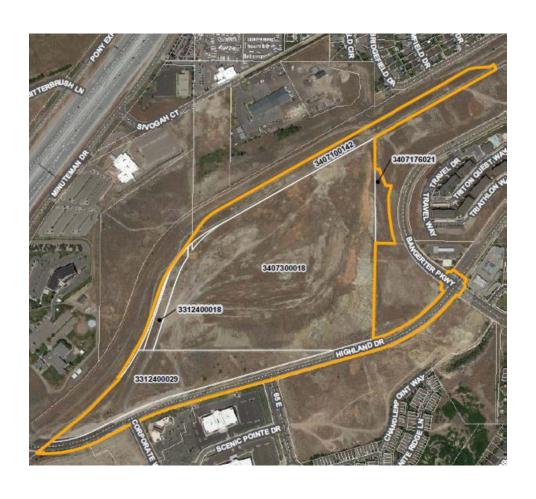

#### South Mountain CRA

#### Requested Terms

- Size: 72 acres (vacant gravel pit)
- Base Value: \$7,382,700
- Expected Incremental Value: ~\$277.6 million
- Trigger: 2020-2023
- 20 years
- County Levy: 70% (cap at ~\$6.9 million)
- Housing: 10% (toward local teachers, police, firefighters)
- Administration: 5%