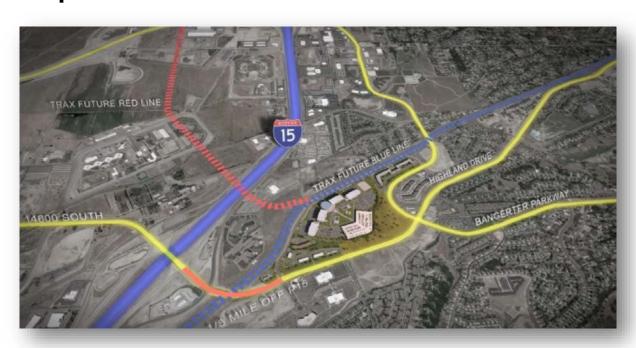

Projects that are transit-oriented developments

- Projects that will create "new incremental jobs" that are "high paying jobs" within Salt Lake County
- Projects that include a significant amount of capital investment or capital density within a small geographic footprint

- Projects for which the County's tax increment participation rate is limited to 75% or less
- Projects for which the County's cumulative tax increment contribution is capped