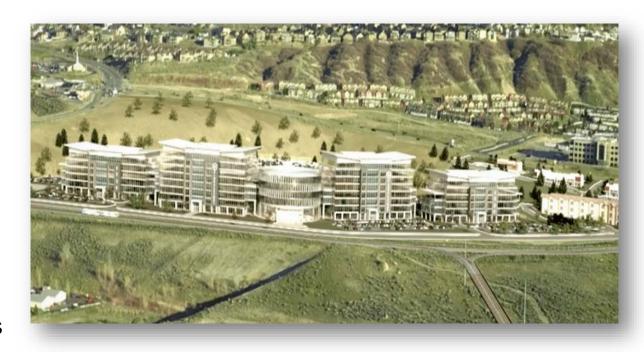

#### Pluralsight's Global Headquarters

- Business expansion and relocation project
- Relocate 600 jobs located in Davis County
- Create up to 2,464 new high-wage jobs
  - Local incentive will match GOED's EDTIF requirements

- Primary Favorable Considerations:
  - But For
    - \$300 million in cap-ex
      - Between 3,761% 5,615% in growth compared to 175% 583%
    - Up to 2,464 high-wage jobs within Salt Lake County
    - Global headquarters of homegrown Silicon Slopes company