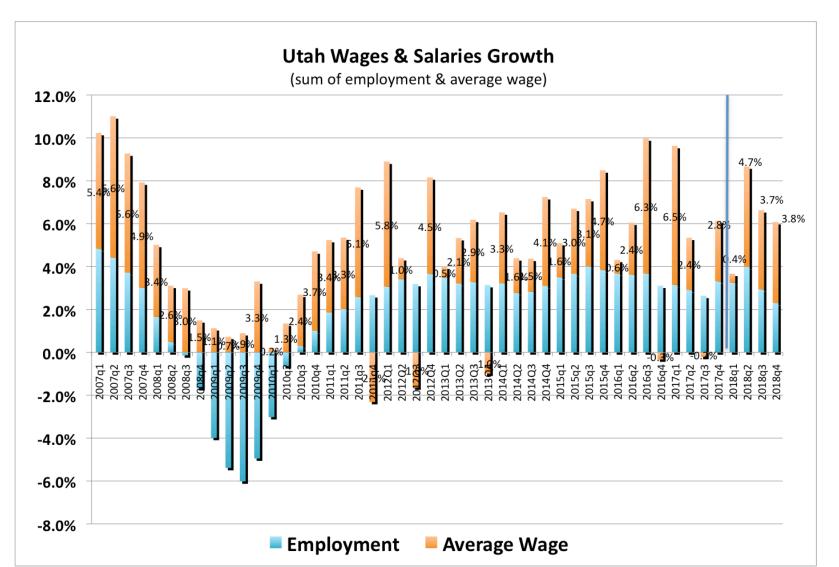

| 72.9%  |
| 5. Denver-Aurora-Lakewood, CO           | \$247,100 | \$424,500   | 71.8%  |
| 6. Boulder, CO                          | \$348,400 | \$593,200   | 70.3%  |
| 7. San Antonio-New Braunfels, TX        | \$133,900 | \$222,600   | 66.2%  |
| 8. Houston-The Woodlands-Sugar Land TX  | \$143,000 | \$235,600   | 64.8%  |
| 9. San Jose-Sunnyvale-Santa Clara, CA   | \$744,500 | \$1,183,400 | 59.0%  |
| 10. Portland-Vancouver-Hillsboro, OR-WA | \$246,600 | \$389,100   | 58.9%  |







# The County Economy







#### Salt Lake Metro Job Growth Leads LA, Phoenix & Denver







#### Unemployment Claims Down to 2006 Level

(6 Month Leading Indicator for Jobs)







#### Utah Nonfarm Industry Profiles February 2017 - 2018 Percent Change







16

#### Utah Wages will be up 6.3% in 2018







### The County Economy

After an 11% decline last year, Salt Lake County new residential construction will be up 15% in 2018







#### Salt Lake County Construction

#### January - March 2018

|              |       | New      | Ne          | W        |           | New Additions/Alterations/Repairs |          | Total     |           |          |             |          |