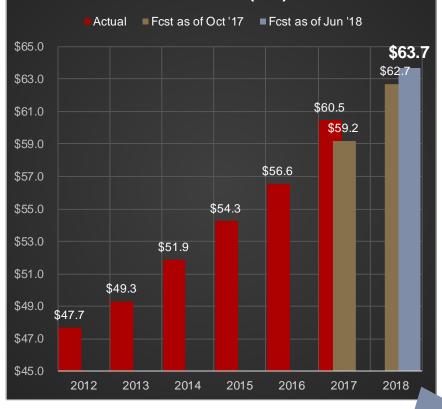

br>Fund            | 63.7           | 60.5 | 3.2   | 5.3%  |
| Transient Room       | Visitor<br>Promo Fund      | 20.1           | 19.4 | 0.7   | 3.5%  |
| Transient Room Supp. | TRCC Fund                  | 2.8            | 2.7  | 0.1   | 4.1%  |
| Car Rental           | TRCC Fund                  | 14.7           | 14.6 | 0.1   | 1.0%  |
| Restaurant           | TRCC Fund                  | 25.0           | 23.8 | 1.2   | 4.9%  |
| ZAP                  | ZAP &<br>General F.        | 25.1           | 23.8 | 1.3   | 5.6%  |
| Local Option*        | Unincorp<br>SLCo           | 6.8            | 12.4 | (5.6) | (45%) |
| TOTAL                | 158.2                      | 157.1          | 1.1  | 0.7%  |       |





#### County Option Sales Tax (0.25% tax — to General Fund)

Revenues (\$M)





Increasing 2018 Forecast \$1M





#### **Transient Room Tax** (4.25% tax to Visitor Promotion Fund)





Increasing 2018 Forecast \$500k





Revenues (\$M) Actual ■ Fcst as of Oct '17 ■ Fcst as of Jun '18 \$3.0 \$2.8 \$2.8 \$2.7 \$2.7 \$2.6 \$2.6 \$2.4 \$2.4 \$2.3 \$2.2 \$2.0 \$2.0 \$1.9 \$1.7 \$1.8 \$1.6 \$1.4 \$1.2 \$1.0 2012 2013 2014 2015 2016 2017 2018



Increasing 2018 Forecast \$100k





#### Car Rental Tax (3% & 4% tax to TRCC Fund)





Increasing 2018 Forecast \$300k





#### Restaurant Tax (1% tax to TRCC Fund)





No Increase to 2018 Forecast





### Zoo, Arts, & Parks Tax (0.1% tax to ZAP Fund and General Fund\*)

Revenues (\$M) ■ Fcst as of Oct '17 ■ Fcst as of Jun '18 Actual \$26.0 \$25.1 \$25.0 \$24.6 \$23.8 \$24.0 \$23.4 \$23.0 \$22.3 \$22.0 \$21.4 \$21.0 \$20.2