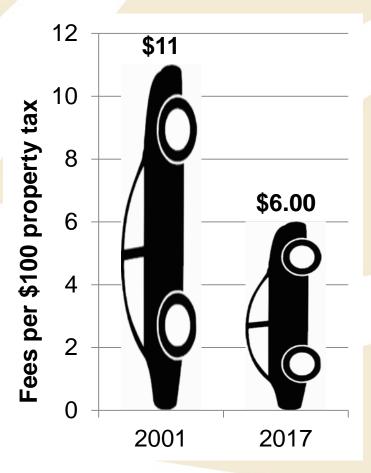

clude for Millcreek and for some large infrequent tax refunds. The Salt Lake County portion of the taxes in the chart above is labeled "Unincorp. SL County".



# **PROPERTY TAX REVENUES**



# **Collection Rates**

Countywide



\* Still Preliminary as of 6/5/2018



# **Collection Rates**



\* Still Preliminary as of 6/5/2018



# **MOTOR VEHICLE FEE-IN-LIEU**



### Motor Vehicle Fee-In-Lieu

#### **Countywide Funds**





#### Motor Vehicle Fee-In-Lieu General Fund





# Structural and Economic Decline in Motor Vehicle Fees

- Age-based fee not increased for inflation
- Has decreased from \$11 per \$100 of property tax in 2001 to a projected \$6.00 per \$100 of property tax in the General Fund in 2018
- Will be consumed by inflation unless the legislature increases the fee schedule





# **RECORDER FEE REVENUES**



### **Recorder Revenue**





## **Revenue Summary**

- Second half of 2017 sales taxes stronger than projected
- Increased 2018 sales tax projection by \$3M
- Property tax revenue and rates not final until next week
- Economy is strong but some uncertainties could be a risk to revenues



# June Budget 2018 The Future We Choose

Mayor Ben McAdams

Presented by Darrin Casper



#### **Mayor's 2018 June Budget Direction**

- June budget re-opening
  - Technical adjustments
  - Grant/capital project true-ups
  - Setting property tax rates
- New requests would only be considered if they were exigent in nature
- June Goal Maintain ending fund balances at adopted levels or higher
- Presentation to cover
  - FTE issues
  - New requests
  - Analysis/structural b