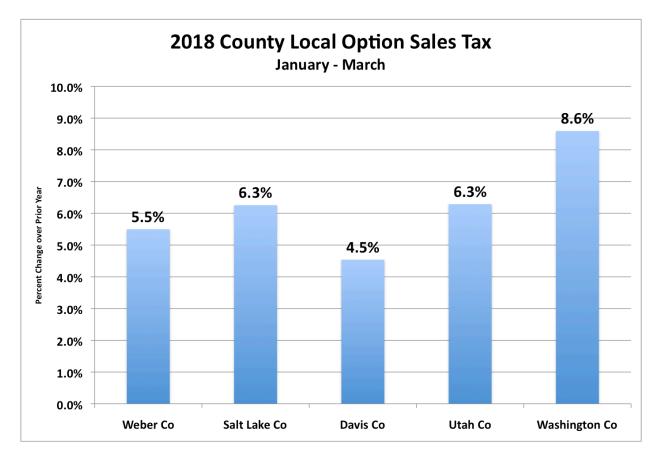

| 17.2                        |
| Non-store Retailers                                    | 176                    | 104.5                       |
| Services – Restaurants                                 | 579                    | 5.9                         |
| Services – Accommodations                              | 127                    | 6.9                         |
| Bus. Inv Manufacturing                                 | 286                    | 10.1                        |
| Bus. Inv Wholesale Durables                            | 598                    | 15.0                        |
| Total                                                  | \$ 7,229               | 8.0 %                       |





#### Seasonally Adjusted Sales Tax Continues Upward Trend









Washington County leads

SL County and Utah counties strong







#### June 2018 Economic Model Projection

| Baseline                                            | CY 2018 |
|-----------------------------------------------------|---------|
| Utah Taxable Sales (RAWG Feb 2018)                  | 6.80%   |
| SL County Taxable Sales (Econowest)                 | 4.36%   |
| Population Impact                                   | -0.28%  |
| E-Commerce Sale <mark>s Base Loss</mark>            | -0.26%  |
| Est. Growth in SLCo. Distribution                   | 5.04%   |
| Actual 0.25% Sales Tax (CY2018 is YTD for 3 months) | 6.26%   |



**Rod Kitchens** 

### **REVENUE UPDATE**



#### Revenue Update 2018 Proposed June Budget

- Sales Taxes
- Property Taxes
- Motor Vehicle Fee-in-Lieu of Taxe