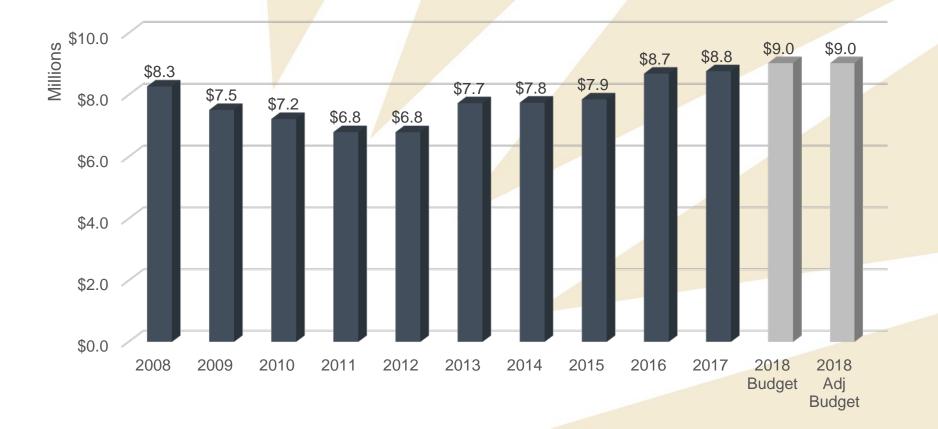

exclude estimated amounts for Millcreek and a large tax refund
- Metro Township Local Option sales taxes do not go to SLCo, but may indirectly impact the county through public works contracting.

\* Figures for the first half of 2017 have been normalized for forecast and comparison purposes, by estimating the amount to exclude for Millcreek and for some large infrequent tax refunds. The Salt Lake County portion of the taxes in the chart above is labeled "Unincorp. SL County".



# **PROPERTY TAX REVENUES**



# **Collection Rates**

Countywide



\* Still Preliminary as of 6/5/2018



# **Collection Rates**



\* Still Preliminary as of 6/5/2018



# **MOTOR VEHICLE FEE-IN-LIEU**



### Motor Vehicle Fee-In-Lieu

#### **Countywide Funds**





#### Motor Vehicle Fee-In-Lieu General Fund





# Structural and Economic Decline in Motor Vehicle Fees

- Age-based fee not increased for inflation
- Has decreased from \$11 per \$100 of property tax in 2001 to a projected \$6.00 per \$100 of property tax in the General Fund in 2018
- Will be consumed by inflation unless the legislature increases the fee schedule





# **RECORDER FEE REVENUES**



### **Recorder Revenue**





## **Revenue Summary**

- Second half of 2017 sales taxes stronger than projected
- Increased 2018 sales tax projection by \$3M
- Property tax revenue and rates not final until next week
- Economy is strong but some uncertainties could be a risk to revenues



# June Budget 2018 The Future We Choose

Mayor Ben McAdams

Presented by Darrin Casper



#### **Mayor's 2018 June Budget Direction**

- June budget r