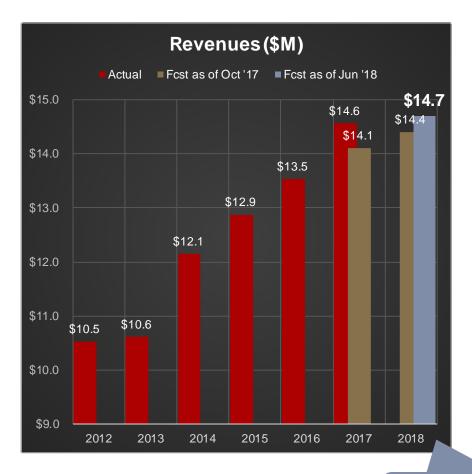

| ZAP &<br>General F.        | 25.1           | 23.8 | 1.3   | 5.6%  |
| Local Option*        | Unincorp<br>SLCo           | 6.8            | 12.4 | (5.6) | (45%) |
| TOTAL                | 158.2                      | 157.1          | 1.1  | 0.7%  |       |





#### County Option Sales Tax (0.25% tax — to General Fund)

Revenues (\$M)





Increasing 2018 Forecast \$1M





#### **Transient Room Tax** (4.25% tax to Visitor Promotion Fund)





Increasing 2018 Forecast \$500k





Revenues (\$M) Actual ■ Fcst as of Oct '17 ■ Fcst as of Jun '18 \$3.0 \$2.8 \$2.8 \$2.7 \$2.7 \$2.6 \$2.6 \$2.4 \$2.4 \$2.3 \$2.2 \$2.0 \$2.0 \$1.9 \$1.7 \$1.8 \$1.6 \$1.4 \$1.2 \$1.0 2012 2013 2014 2015 2016 2017 2018



Increasing 2018 Forecast \$100k





#### Car Rental Tax (3% & 4% tax to TRCC Fund)





Increasing 2018 Forecast \$300k





#### Restaurant Tax (1% tax to TRCC Fund)





No Increase to 2018 Forecast





### Zoo, Arts, & Parks Tax (0.1% tax to ZAP Fund and General Fund\*)

Revenues (\$M) ■ Fcst as of Oct '17 ■ Fcst as of Jun '18 Actual \$26.0 \$25.1 \$25.0 \$24.6 \$23.8 \$24.0 \$23.4 \$23.0 \$22.3 \$22.0 \$21.4 \$21.0 \$20.2 \$20.0 \$19.3 \$18.8 \$19.0 \$18.0 \$17.0 2012 2013 2014 2015 2016 2017 2018



Increasing 2018 Forecast \$500k

\* Approximately 70.5% to ZAP fund and 29.5% to General Fund for Recreation





### Local Option Sales Tax

(1% tax to Unincorporated Municipal Services Fund)



- Forecast for Unincorporated Salt Lake County increased by \$596k to \$6.792M
- Forecast done in whole, after excluding Millcreek
- Including Townships, total 2018 forecast is