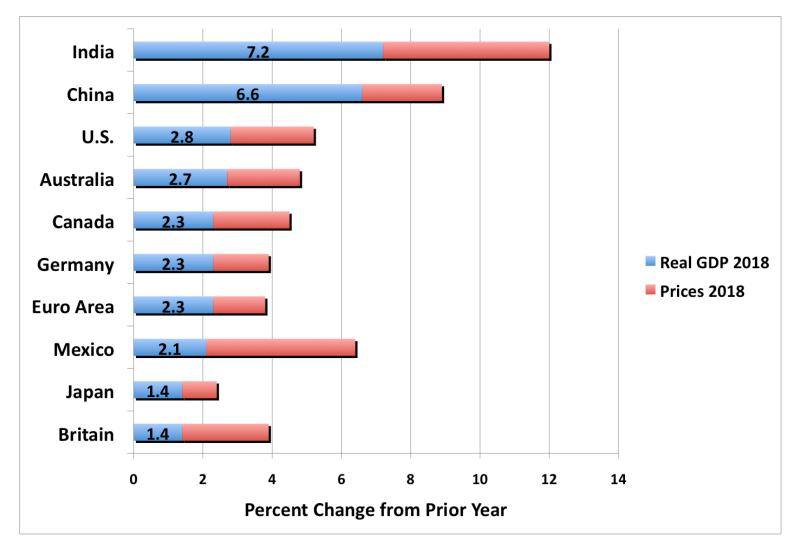

### Mayor Ben McAdams

### 2018 Proposed June Budget

June 5, 2018



#### Mayor McAdams June Budget Presentation

- Doug MacDonald & Scott Smith Economic Overview
- Rod Kitchens Revenue Update
- Darrin Casper Proposed Budget Adjustments



Doug MacDonald / Scott Smith

### **ECONOMIC OVERVIEW**





#### 2018 Projections: Current vs. October







### The World







#### World Real Growth Up 3.4% in 2018







### The Nation







#### U.S. GDP up 2.8% in 2018







#### 2018 U.S. growth improves to 2.8%

- The U.S. is in the middle of the pack—principal drivers of growth are:
  - domestic demand
  - business equipment
- Prospects for consumer spending (70% of GDP, growing 2.4%) still look pretty good, thanks to:
  - solid jobs and income growth
  - relatively low interest rates
  - high home prices
- Capital spending on structures and equipment will improve 7.2% in 2018





#### **Consumers Still Confident**



9





#### Consumer Sentiment Boosted Utah Home Price Increases +9.4% in 2017

Four-Quarter Price Change by State: Puchase-Only Index (Seasonally Adjusted)

U.S. Four-Quarter Appreciation = 6.6% (2016Q2-2017Q2)







#### Job Gains & Consumer Sentiment Boosted Home Prices in 2