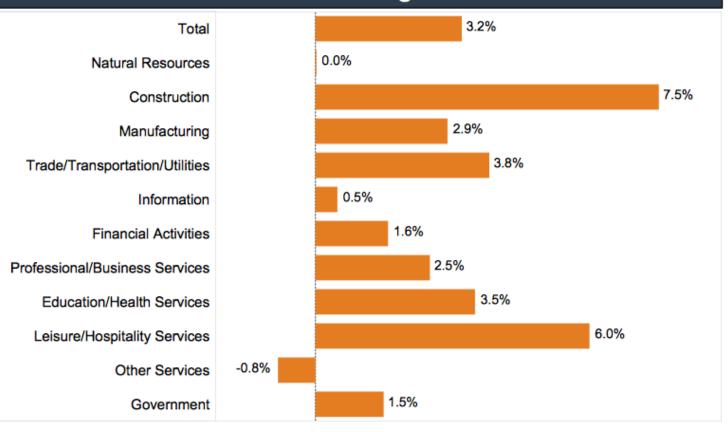

Worth-Arlington, TX      | \$147,600 | \$255,200   | 72.9%  |
| 5. Denver-Aurora-Lakewood, CO           | \$247,100 | \$424,500   | 71.8%  |
| 6. Boulder, CO                          | \$348,400 | \$593,200   | 70.3%  |
| 7. San Antonio-New Braunfels, TX        | \$133,900 | \$222,600   | 66.2%  |
| 8. Houston-The Woodlands-Sugar Land TX  | \$143,000 | \$235,600   | 64.8%  |
| 9. San Jose-Sunnyvale-Santa Clara, CA   | \$744,500 | \$1,183,400 | 59.0%  |
| 10. Portland-Vancouver-Hillsboro, OR-WA | \$246,600 | \$389,100   | 58.9%  |







# The County Economy







#### Salt Lake Metro Job Growth Leads LA, Phoenix & Denver







#### Unemployment Claims Down to 2006 Level

(6 Month Leading Indicator for Jobs)







#### Utah Nonfarm Industry Profiles February 2017 - 2018 Percent Change







16

#### Utah Wages will be up 6.3% in 2018







### The County Economy

After an 11% decline last year, Salt Lake County new residential construction will be up 15% in 2018







#### Salt Lake County Construction

#### January - March 2018

|              |       | New      | Ne          | W        |           | New Additions/Alterations/Repairs |          | Total     |           |          |             |          |