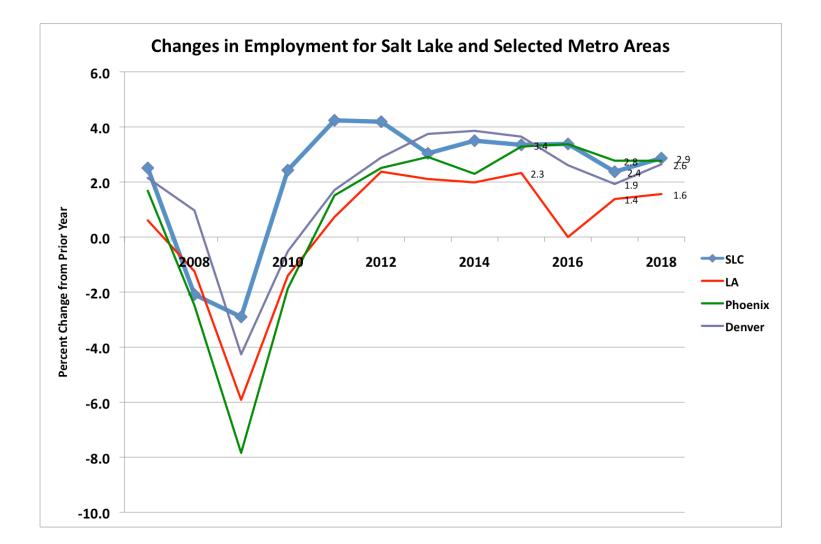

ustin-Round Rock, TX                | \$163,800 | \$308,000   | 88.0%  |
| 3. Salt Lake City, UT                   | \$173,900 | \$305,700   | 75.8%  |
| 4. Dallas-Fort Worth-Arlington, TX      | \$147,600 | \$255,200   | 72.9%  |
| 5. Denver-Aurora-Lakewood, CO           | \$247,100 | \$424,500   | 71.8%  |
| 6. Boulder, CO                          | \$348,400 | \$593,200   | 70.3%  |
| 7. San Antonio-New Braunfels, TX        | \$133,900 | \$222,600   | 66.2%  |
| 8. Houston-The Woodlands-Sugar Land TX  | \$143,000 | \$235,600   | 64.8%  |
| 9. San Jose-Sunnyvale-Santa Clara, CA   | \$744,500 | \$1,183,400 | 59.0%  |
| 10. Portland-Vancouver-Hillsboro, OR-WA | \$246,600 | \$389,100   | 58.9%  |







# The County Economy







#### Salt Lake Metro Job Growth Leads LA, Phoenix & Denver







#### Unemployment Claims Down to 2006 Level

(6 Month Leading Indicator for Jobs)







#### Utah Nonfarm Industry Profiles February 2017 - 2018 Percent Change







16

#### Utah Wages will be up 6.3% in 2018







### The County Economy

After an 11% decline last year, Salt Lake County new residential construction will be up 15% in 2018







#### Salt Lake County Construction

#### January - March 2018

|              |       | New      | Ne          | W        |           | New Additions/Alterations/Repairs |          | Total     |           |          |             |          |