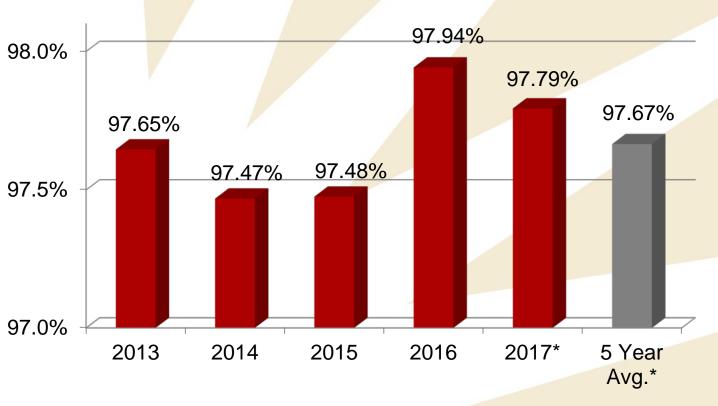

Including Townships, total 2018 forecast is 4.61% higher than '17
- Breakout of Unincorporated SL County from the Townships based on 9 months of actuals (Jun 2017-Mar 2018), but will require flexibility and constant monitoring
- 2017 normalized to exclude estimated amounts for Millcreek and a large tax refund
- Metro Township Local Option sales taxes do not go to SLCo, but may indirectly impact the county through public works contracting.

\* Figures for the first half of 2017 have been normalized for forecast and comparison purposes, by estimating the amount to exclude for Millcreek and for some large infrequent tax refunds. The Salt Lake County portion of the taxes in the chart above is labeled "Unincorp. SL County".



# **PROPERTY TAX REVENUES**



# **Collection Rates**

Countywide



\* Still Preliminary as of 6/5/2018



# **Collection Rates**



\* Still Preliminary as of 6/5/2018



# **MOTOR VEHICLE FEE-IN-LIEU**



### Motor Vehicle Fee-In-Lieu

#### **Countywide Funds**





#### Motor Vehicle Fee-In-Lieu General Fund





# Structural and Economic Decline in Motor Vehicle Fees

- Age-based fee not increased for inflation
- Has decreased from \$11 per \$100 of property tax in 2001 to a projected \$6.00 per \$100 of property tax in the General Fund in 2018
- Will be consumed by inflation unless the legislature increases the fee schedule





# **RECORDER FEE REVENUES**



### **Recorder Revenue**





## **Revenue Summary**

- Second half of 2017 sales taxes stronger than projected
- Increased 2018 sales tax projection by \$3M
- Property tax revenue and rates no