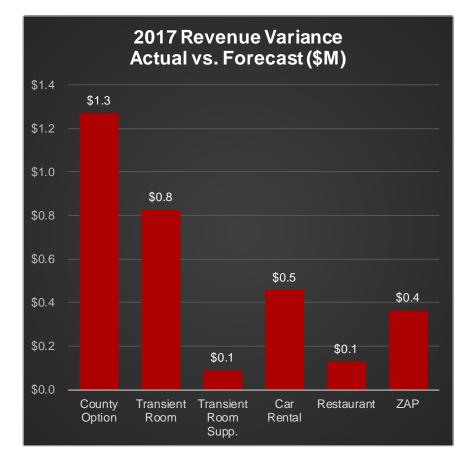

Recorder Fees
- Summary





### 2018 Major Revenues General Fund





### 2018 Sales Tax Revenue

- Projected new growth for 2018 based on local and national economic indicators, including
  - Wage and employment growth
  - Consumer Confidence
  - Vehicle sales and other leading indicators
- Information available from the Tax Commission on a twomonth lag
  - Currently have actuals through March 2018
  - April information not available until June 21<sup>st</sup>
- Projections vetted with the Revenue Committee
- Local Option Sales Tax
  - Salt Lake County portion estimated with limited data and will need refinement as more data becomes available
  - Revenue and expenditure budgets in this area will require flexibility and constant monitoring





#### 2017 Sales Taxes Actual vs. Forecast









# June 2018 Sales Tax Projection

| Sales Tax (\$M)      |                       | 2018<br>Adjusted<br>Budget | 2018<br>Adopted<br>Budget | Cha | nge  |
|----------------------|-----------------------|----------------------------|---------------------------|-----|------|
| County Option        | General<br>Fund       | 63.7                       | 62.7                      | 1.0 | 1.6% |
| Transient Room       | Visitor<br>Promo Fund | 20.1                       | 19.6                      | 0.5 | 2.6% |
| Transient Room Supp. | TRCC Fund             | 2.8                        | 2.7                       | 0.1 | 3.7% |
| Car Rental           | TRCC Fund             | 14.7                       | 14.4                      | 0.3 | 2.1% |
| Restaurant           | TRCC Fund