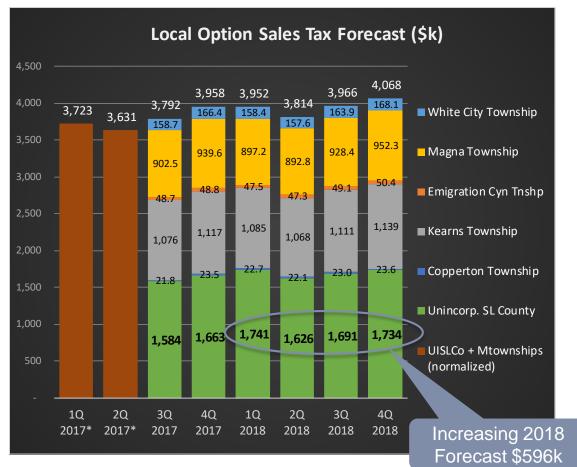

2 \$2.0 \$2.0 \$1.9 \$1.7 \$1.8 \$1.6 \$1.4 \$1.2 \$1.0 2012 2013 2014 2015 2016 2017 2018



Increasing 2018 Forecast \$100k





#### Car Rental Tax (3% & 4% tax to TRCC Fund)





Increasing 2018 Forecast \$300k





#### Restaurant Tax (1% tax to TRCC Fund)





No Increase to 2018 Forecast





### Zoo, Arts, & Parks Tax (0.1% tax to ZAP Fund and General Fund\*)

Revenues (\$M) ■ Fcst as of Oct '17 ■ Fcst as of Jun '18 Actual \$26.0 \$25.1 \$25.0 \$24.6 \$23.8 \$24.0 \$23.4 \$23.0 \$22.3 \$22.0 \$21.4 \$21.0 \$20.2 \$20.0 \$19.3 \$18.8 \$19.0 \$18.0 \$17.0 2012 2013 2014 2015 2016 2017 2018



Increasing 2018 Forecast \$500k

\* Approximately 70.5% to ZAP fund and 29.5% to General Fund for Recreation





### Local Option Sales Tax

(1% tax to Unincorporated Municipal Services Fund)



- Forecast for Unincorporated Salt Lake County increased by \$596k to \$6.792M
- Forecast done in whole, after excluding Millcreek
- Including Townships, total 2018 forecast is 4.61% higher than '17
- Breakout of Unincorporated SL County from the Townships based on 9 months of actuals (Jun 2017-Mar 2018), but will require flexibility and constant monitoring
- 2017 normalized to exclude estimated amounts for Millcreek and a large tax refund
- Metro Township Local Option sales taxes do not go to SLCo, but may indirectly impact the county through public works contracting.

\* Figures for the first half of 2017 have been normalized for forecast and comparison purposes, by estimating the amount to exclude for Millcreek and for some large infrequent tax refunds. The Salt Lake County portion of