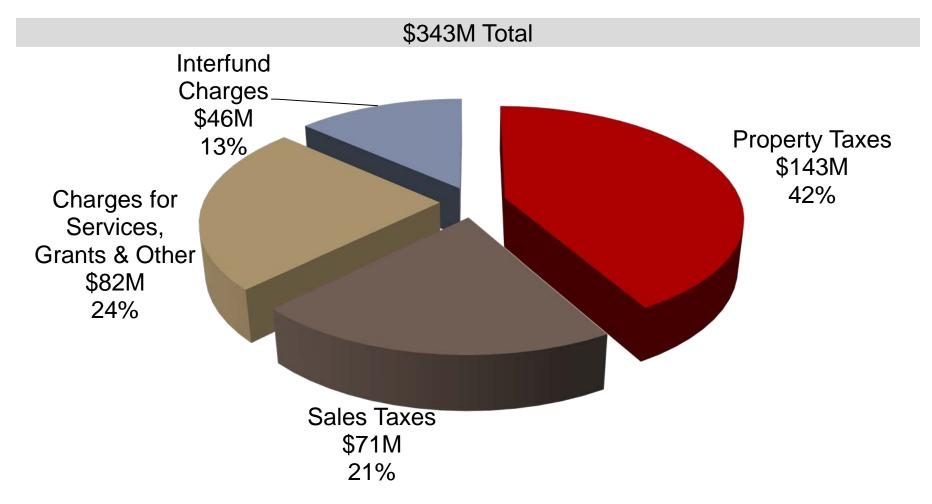

## June 2018 Economic Model Projection

| Baseline                                            | CY 2018 |
|-----------------------------------------------------|---------|
| Utah Taxable Sales (RAWG Feb 2018)                  | 6.80%   |
| SL County Taxable Sales (Econowest)                 | 4.36%   |
| Population Impact                                   | -0.28%  |
| E-Commerce Sale <mark>s Base Loss</mark>            | -0.26%  |
| Est. Growth in SLCo. Distribution                   | 5.04%   |
| Actual 0.25% Sales Tax (CY2018 is YTD for 3 months) | 6.26%   |



**Rod Kitchens** 

### **REVENUE UPDATE**



#### Revenue Update 2018 Proposed June Budget

- Sales Taxes
- Property Taxes
- Motor Vehicle Fee-in-Lieu of Taxes
- Recorder Fees
- Summary





### 2018 Major Revenues General Fund





### 2018 Sales Tax Revenue

- Projected new growth for 2018 based on local and national economic indicators, including
  - Wage and employment growth
  - Consumer Confidence
  - Vehicle sales and other leading indicators
- Information available from the Tax Commission on a twomonth lag
  - Currently have actuals through March 2018
  - April information not available until June 21<sup>st</sup>
- Projections vetted with the Revenue Committee
- Local Option Sales Tax
  - Salt Lake County portion estimated with limited data and will need refinement as more data becomes available
  - Revenue and expenditure budgets in this area will require flexibility and constant monitoring





#### 2017 Sales Taxes Actual vs. Forecast









# June 2018 Sales Tax Projection

| Sales Tax (\$M)      |