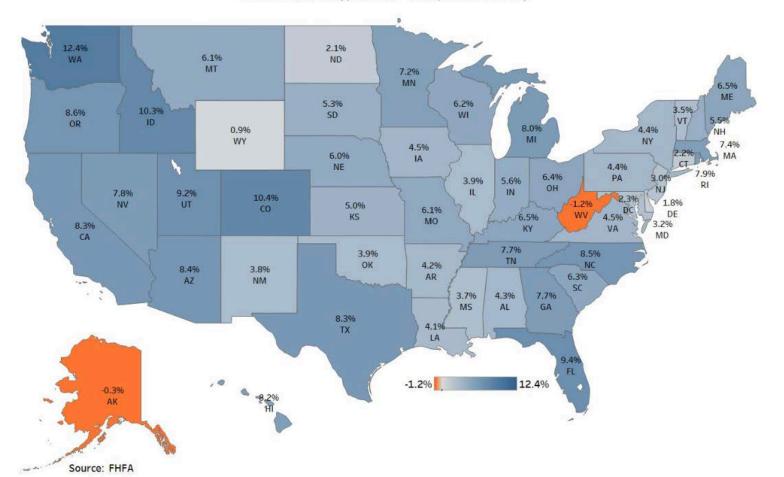

#### Consumer Sentiment Boosted Utah Home Price Increases +9.4% in 2017

Four-Quarter Price Change by State: Puchase-Only Index (Seasonally Adjusted)

U.S. Four-Quarter Appreciation = 6.6% (2016Q2-2017Q2)