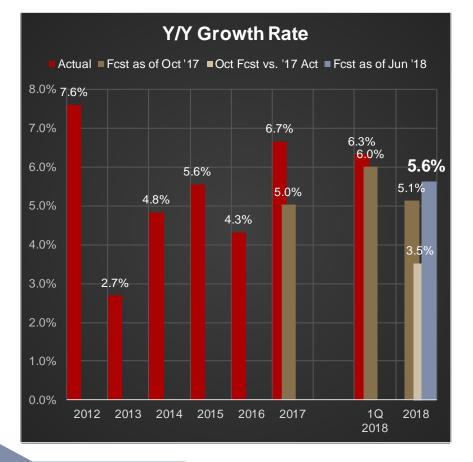

o Visitor Promotion Fund)





Increasing 2018 Forecast \$500k





Revenues (\$M) Actual ■ Fcst as of Oct '17 ■ Fcst as of Jun '18 \$3.0 \$2.8 \$2.8 \$2.7 \$2.7 \$2.6 \$2.6 \$2.4 \$2.4 \$2.3 \$2.2 \$2.0 \$2.0 \$1.9 \$1.7 \$1.8 \$1.6 \$1.4 \$1.2 \$1.0 2012 2013 2014 2015 2016 2017 2018



Increasing 2018 Forecast \$100k





#### Car Rental Tax (3% & 4% tax to TRCC Fund)





Increasing 2018 Forecast \$300k





#### Restaurant Tax (1% tax to TRCC Fund)





No Increase to 2018 Forecast





### Zoo, Arts, & Parks Tax (0.1% tax to ZAP Fund and General Fund\*)

Revenues (\$M) ■ Fcst as of Oct '17 ■ Fcst as of Jun '18 Actual \$26.0 \$25.1 \$25.0 \$24.6 \$23.8 \$24.0 \$23.4 \$23.0 \$22.3 \$22.0 \$21.4 \$21.0 \$20.2 \$20.0 \$19.3 \$18.8 \$19.0 \$18.0 \$17.0 2012 2013 2014 2015 2016 2017 2018



Increasing 2018 Forecast \$500k

\* Approximately 70.5% to ZAP fund and 29.5% to General Fund for Recreation





### Local Option Sales Tax

(1% tax to Unincorporated Municipal Services Fund)



- Forecast for Unincorporated Salt Lake County increased by \$596k to \$6.792M
- Forecast done in whole, after excluding Millcreek
- Including Townships, total 2018 forecast is 4.61% higher than '17
- Breakout of Unincorporated SL County from the Townships based on 9 months of actuals (Jun 2017-Mar 2018), but will require flexibility and constant monitoring
- 2017 normalized to exclude estimated amounts for Millcreek and a large tax refund
- Metro Township Local Option sales taxes do not go to SLCo, but may indirectly impact the county through public works contracting.

\* Figures for the first