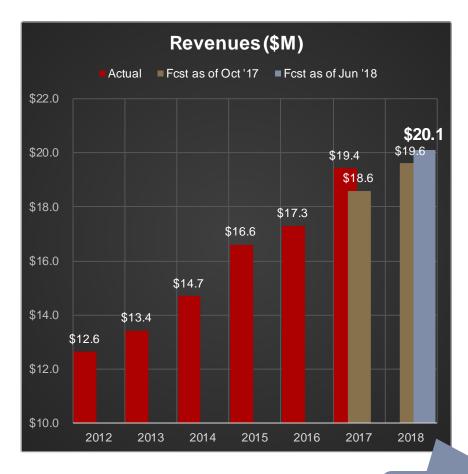

d      | 20.1           | 19.4 | 0.7   | 3.5%  |
| Transient Room Supp. | TRCC Fund                  | 2.8            | 2.7  | 0.1   | 4.1%  |
| Car Rental           | TRCC Fund                  | 14.7           | 14.6 | 0.1   | 1.0%  |
| Restaurant           | TRCC Fund                  | 25.0           | 23.8 | 1.2   | 4.9%  |
| ZAP                  | ZAP &<br>General F.        | 25.1           | 23.8 | 1.3   | 5.6%  |
| Local Option*        | Unincorp<br>SLCo           | 6.8            | 12.4 | (5.6) | (45%) |
| TOTAL                | 158.2                      | 157.1          | 1.1  | 0.7%  |       |





#### County Option Sales Tax (0.25% tax — to General Fund)

Revenues (\$M)





Increasing 2018 Forecast \$1M





#### **Transient Room Tax** (4.25% tax to Visitor Promotion Fund)





Increasing 2018 Forecast \$500k





Revenues (\$M) Actual ■ Fcst as of Oct '17 ■ Fcst as of Jun '18 \$3.0 \$2.8 \$2.8 \$2.7 \$2.7 \$2.6 \$2.6 \$2.4 \$2.4 \$2.3 \$2.2 \$2.0 \$2.0 \$1.9 \$1.7 \$1.8 \$1.6 \$1.4 \$1.2 \$1.0 2012 2013 2014 2015 2016 2017 2018



Increasing 2018 Forecast \$100k





#### Car Rental Tax (3% & 4% tax to TRCC Fund)





Increasing 2018 Forecast \$300k





#### Restaurant Tax (1% tax to TRCC Fund)





No Increase to 2018 Forecast





### Zoo, Arts, & Parks Tax (0.1% tax to ZAP Fund and General Fund\*)

Revenues (\$M) ■ Fcst as of Oct '17 ■ Fcst as of Jun '18 Actual \$26.0 \$25.1 \$25.0 \$24.6 \$23.8 \$24.0 \$23.4 \$23.0 \$22.3 \$22.0 \$21.4 \$21.0 \$20.2 \$20.0 \$19.3 \$18.8 \$19.0 \$18.0 \$17.0 2012 2013 2014 2015 2016 2017 2018



Increasing 2018 Forecast