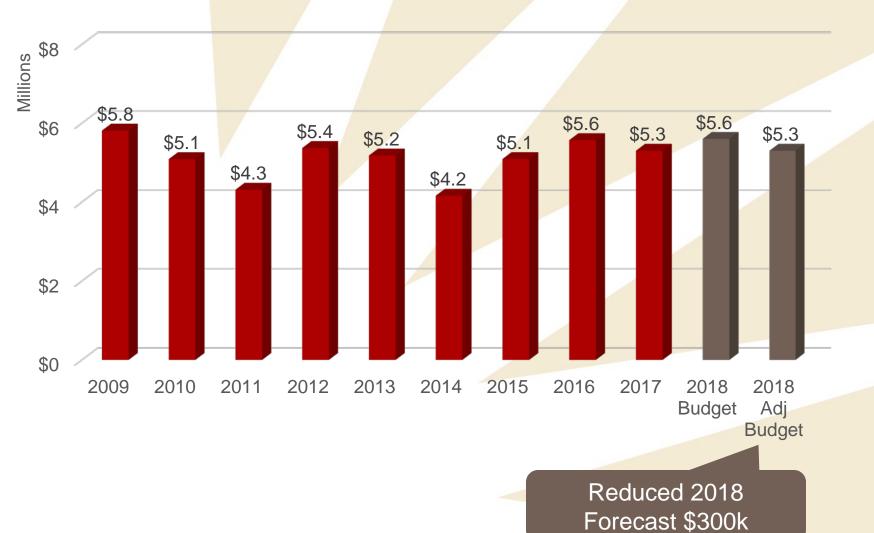

. The Salt Lake County portion of the taxes in the chart above is labeled "Unincorp. SL County".



# **PROPERTY TAX REVENUES**



# **Collection Rates**

Countywide



\* Still Preliminary as of 6/5/2018



# **Collection Rates**



\* Still Preliminary as of 6/5/2018



# **MOTOR VEHICLE FEE-IN-LIEU**



### Motor Vehicle Fee-In-Lieu

#### **Countywide Funds**





#### Motor Vehicle Fee-In-Lieu General Fund





# Structural and Economic Decline in Motor Vehicle Fees

- Age-based fee not increased for inflation
- Has decreased from \$11 per \$100 of property tax in 2001 to a projected \$6.00 per \$100 of property tax in the General Fund in 2018
- Will be consumed by inflation unless the legislature increases the fee schedule





# **RECORDER FEE REVENUES**



### **Recorder Revenue**





## **Revenue Summary**

- Second half of 2017 sales taxes stronger than projected
- Increased 2018 sales tax projection by \$3M
- Property tax revenue and rates not final until next week
- Economy is strong but some uncertainties could be a risk to revenues



# June Budget 2018 The Future We Choose

Mayor Ben McAdams

Presented by Darrin Casper



#### **Mayor's 2018 June Budget Direction**

- June budget re-opening
  - Technical adjustments
  - Grant/capital project true-ups
  - Setting property tax rates
- New requests would only be considered if they were exigent in nature
- June Goal Maintain ending fund balances at adopted levels or higher
- Presentation to cover
  - FTE issues
  - New requests
  - Analysis/structural balance/big picture
  - Budget adjustments with policy implica