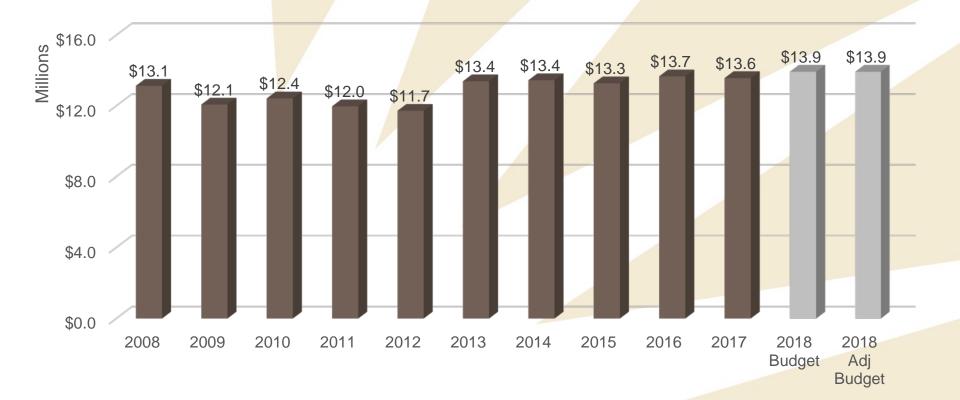

lity and constant monitoring
- 2017 normalized to exclude estimated amounts for Millcreek and a large tax refund
- Metro Township Local Option sales taxes do not go to SLCo, but may indirectly impact the county through public works contracting.

\* Figures for the first half of 2017 have been normalized for forecast and comparison purposes, by estimating the amount to exclude for Millcreek and for some large infrequent tax refunds. The Salt Lake County portion of the taxes in the chart above is labeled "Unincorp. SL County".



# **PROPERTY TAX REVENUES**



# **Collection Rates**

Countywide



\* Still Preliminary as of 6/5/2018



# **Collection Rates**



\* Still Preliminary as of 6/5/2018



# **MOTOR VEHICLE FEE-IN-LIEU**



### Motor Vehicle Fee-In-Lieu

#### **Countywide Funds**





#### Motor Vehicle Fee-In-Lieu General Fund





# Structural and Economic Decline in Motor Vehicle Fees

- Age-based fee not increased for inflation
- Has decreased from \$11 per \$100 of property tax in 2001 to a projected \$6.00 per \$100 of property tax in the General Fund in 2018
- Will be consumed by inflation unless the legislature increases the fee schedule





# **RECORDER FEE REVENUES**



### **Recorder Revenue**





## **Revenue Summary**

- Second half of 2017 sales taxes stronger than projected
- Increased 2018 sales tax projection by \$3M
- Property tax revenue and rates not final until next week
- Economy is strong but some uncertainties could be a risk to revenues



# June Budget 2018 The Future We Choose

Mayor Ben McAdams

Presented by Darrin Casper



#### **Mayo