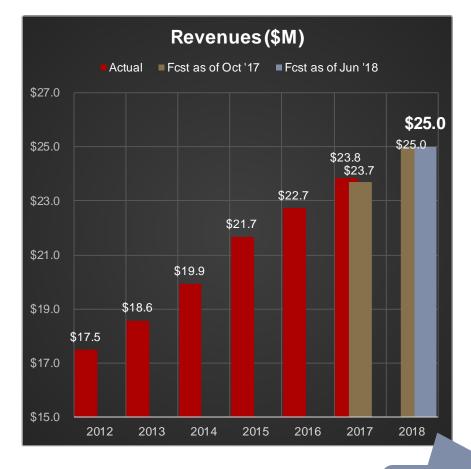

Option*        | Unincorp<br>SLCo           | 6.8            | 12.4 | (5.6) | (45%) |
| TOTAL                | 158.2                      | 157.1          | 1.1  | 0.7%  |       |





#### County Option Sales Tax (0.25% tax — to General Fund)

Revenues (\$M)





Increasing 2018 Forecast \$1M





#### **Transient Room Tax** (4.25% tax to Visitor Promotion Fund)





Increasing 2018 Forecast \$500k





Revenues (\$M) Actual ■ Fcst as of Oct '17 ■ Fcst as of Jun '18 \$3.0 \$2.8 \$2.8 \$2.7 \$2.7 \$2.6 \$2.6 \$2.4 \$2.4 \$2.3 \$2.2 \$2.0 \$2.0 \$1.9 \$1.7 \$1.8 \$1.6 \$1.4 \$1.2 \$1.0 2012 2013 2014 2015 2016 2017 2018



Increasing 2018 Forecast \$100k





#### Car Rental Tax (3% & 4% tax to TRCC Fund)





Increasing 2018 Forecast \$300k





#### Restaurant Tax (1% tax to TRCC Fund)





No Increase to 2018 Forecast





### Zoo, Arts, & Parks Tax (0.1% tax to ZAP Fund and General Fund\*)

Revenues (\$M) ■ Fcst as of Oct '17 ■ Fcst as of Jun '18 Actual \$26.0 \$25.1 \$25.0 \$24.6 \$23.8 \$24.0 \$23.4 \$23.0 \$22.3 \$22.0 \$21.4 \$21.0 \$20.2 \$20.0 \$19.3 \$18.8 \$19.0 \$18.0 \$17.0 2012 2013 2014 2015 2016 2017 2018



Increasing 2018 Forecast \$500k

\* Approximately 70.5% to ZAP fund and 29.5% to General Fund for Recreation





### Local Option Sales Tax

(1% tax to Unincorporated Municipal Services Fund)



- Forecast for Unincorporated Salt Lake County increased by \$596k to \$6.792M
- Forecast done in whole, after excluding Millcreek
- Including Townships, total 2018 forecast is 4.61% higher than '17
- Breakout of Unincorporated SL County from the Townships base