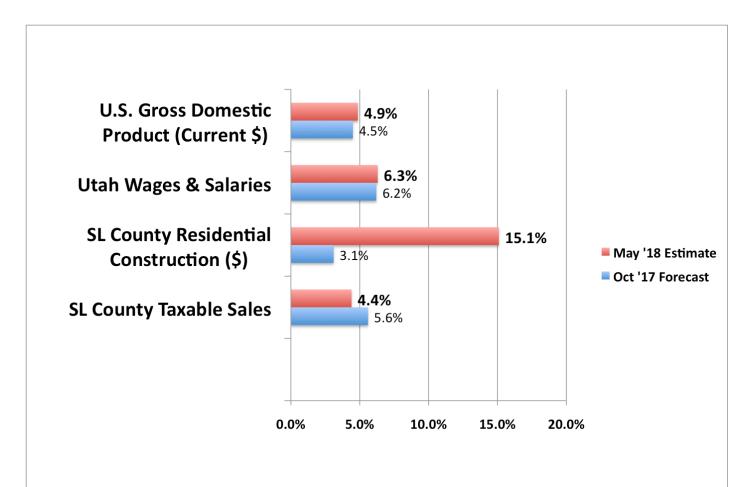

### Mayor Ben McAdams

### 2018 Proposed June Budget

June 5, 2018



#### Mayor McAdams June Budget Presentation

- Doug MacDonald & Scott Smith Economic Overview
- Rod Kitchens Revenue Update
- Darrin Casper Proposed Budget Adjustments



Doug MacDonald / Scott Smith

### **ECONOMIC OVERVIEW**





#### 2018 Projections: Current vs. October







### The World







#### World Real Growth Up 3.4% in 2018







### The Nation







#### U.S. GDP up 2.8% in 2018







#### 2018 U.S. growth improves to 2.8%

- The U.S. is in the middle of the pack—principal drivers of growth are:
  - domestic demand
  - business equipment
- Prospects for consumer spending (70% of GDP, growing 2.4%) still look pretty good, thanks to:
  - solid jobs and income growth
  - relatively low interest rates
  - high home prices
- Capital spending on structures and equipment will improve 7.2% in 2018





#### **Consumers Still Confident**



9





#### Consumer Sentiment Boosted Utah Home Price Increases +9.4% in 2017

Four-Quarter Price Change by State: Puchase-Only Index (Seasonally Adjusted)

U.S. Four-Quarter Appreciation = 6.6% (2016Q2-2017Q2)