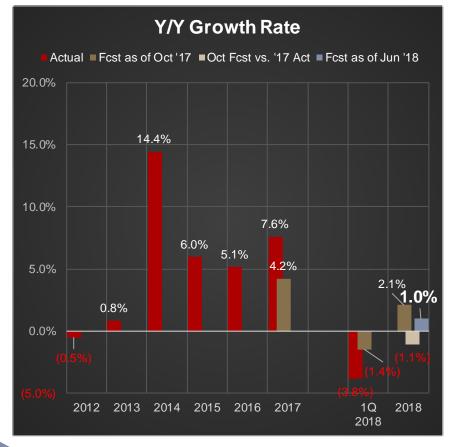

| ZAP &<br>General F.        | 25.1           | 23.8 | 1.3   | 5.6%  |
| Local Option*        | Unincorp<br>SLCo           | 6.8            | 12.4 | (5.6) | (45%) |
| TOTAL                | 158.2                      | 157.1          | 1.1  | 0.7%  |       |





#### County Option Sales Tax (0.25% tax — to General Fund)

Revenues (\$M)





Increasing 2018 Forecast \$1M





#### **Transient Room Tax** (4.25% tax to Visitor Promotion Fund)





Increasing 2018 Forecast \$500k





Revenues (\$M) Actual ■ Fcst as of Oct '17 ■ Fcst as of Jun '18 \$3.0 \$2.8 \$2.8 \$2.7 \$2.7 \$2.6 \$2.6 \$2.4 \$2.4 \$2.3 \$2.2 \$2.0 \$2.0 \$1.9 \$1.7 \$1.8 \$1.6 \$1.4 \$1.2 \$1.0 2012 2013 2014 2015 2016 2017 2018



Increasing 2018 Forecast \$100k





#### Car Rental Tax (3% & 4% tax to TRCC Fund)





Increasing 2018 Forecast \$300k





#### Restaurant Tax (1% tax to TRCC Fund)





No Increase to 2018 Forecast





### Zoo, Arts, & Parks Tax (0.1% tax to ZAP Fund and General Fund\*)

Revenues (\$M) ■ Fcst as of Oct '17 ■ Fcst as of Jun '18 Actual \$26.0 \$25.1 \$25.0 \$24.6 \$23.8 \$24.0 \$23.4 \$23.0 \$22.3 \$22.0 \$21.4 \$21.0 \$20.2 \$20.0 \$19.3 \$18.8 \$19.0 \$18.0 \$17.0 2012 2013 2014 2015 2016 2017 2018



Increasing 2018 Forecast \$500k

\* Approximately 70.5% to ZAP fund and 29.5% to General Fund for Recreation





### Local Option Sales Tax

(1% tax to Unincorporated Municipal Services Fund)



- Forecast for Unincorporated Salt Lake County increased by \$596k to \$6.792M
- Forecast done in whole, after excluding Millcreek
- Including Townships, total 2018 forecast is 4.