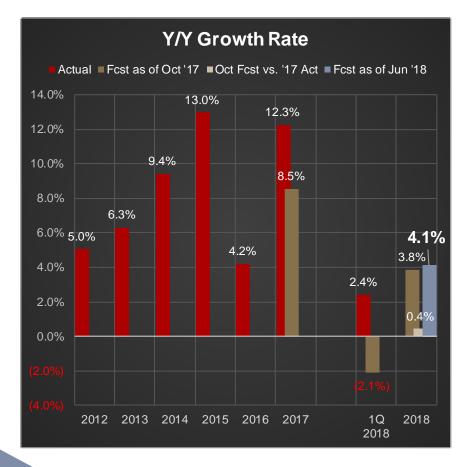

TRCC Fund                  | 25.0           | 23.8 | 1.2   | 4.9%  |
| ZAP                  | ZAP &<br>General F.        | 25.1           | 23.8 | 1.3   | 5.6%  |
| Local Option*        | Unincorp<br>SLCo           | 6.8            | 12.4 | (5.6) | (45%) |
| TOTAL                | 158.2                      | 157.1          | 1.1  | 0.7%  |       |





#### County Option Sales Tax (0.25% tax — to General Fund)

Revenues (\$M)





Increasing 2018 Forecast \$1M





#### **Transient Room Tax** (4.25% tax to Visitor Promotion Fund)





Increasing 2018 Forecast \$500k





Revenues (\$M) Actual ■ Fcst as of Oct '17 ■ Fcst as of Jun '18 \$3.0 \$2.8 \$2.8 \$2.7 \$2.7 \$2.6 \$2.6 \$2.4 \$2.4 \$2.3 \$2.2 \$2.0 \$2.0 \$1.9 \$1.7 \$1.8 \$1.6 \$1.4 \$1.2 \$1.0 2012 2013 2014 2015 2016 2017 2018



Increasing 2018 Forecast \$100k





#### Car Rental Tax (3% & 4% tax to TRCC Fund)





Increasing 2018 Forecast \$300k





#### Restaurant Tax (1% tax to TRCC Fund)





No Increase to 2018 Forecast





### Zoo, Arts, & Parks Tax (0.1% tax to ZAP Fund and General Fund\*)

Revenues (\$M) ■ Fcst as of Oct '17 ■ Fcst as of Jun '18 Actual \$26.0 \$25.1 \$25.0 \$24.6 \$23.8 \$24.0 \$23.4 \$23.0 \$22.3 \$22.0 \$21.4 \$21.0 \$20.2 \$20.0 \$19.3 \$18.8 \$19.0 \$18.0 \$17.0 2012 2013 2014 2015 2016 2017 2018



Increasing 2018 Forecast \$500k

\* Approximately 70.5% to ZAP fund and 29.5% to General Fund for Recreation





### Local Option Sales Tax

(1% tax to Unincorporated Municipal Services Fund)



- Forecast for Unincorporated Salt Lake County increased by \$596k to \$6.792M
- Forecast