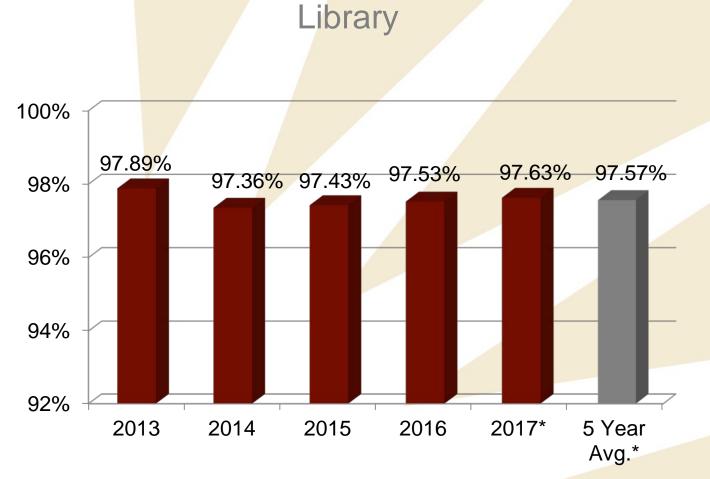

7
- Breakout of Unincorporated SL County from the Townships based on 9 months of actuals (Jun 2017-Mar 2018), but will require flexibility and constant monitoring
- 2017 normalized to exclude estimated amounts for Millcreek and a large tax refund
- Metro Township Local Option sales taxes do not go to SLCo, but may indirectly impact the county through public works contracting.

\* Figures for the first half of 2017 have been normalized for forecast and comparison purposes, by estimating the amount to exclude for Millcreek and for some large infrequent tax refunds. The Salt Lake County portion of the taxes in the chart above is labeled "Unincorp. SL County".



# **PROPERTY TAX REVENUES**



# **Collection Rates**

Countywide



\* Still Preliminary as of 6/5/2018



# **Collection Rates**



\* Still Preliminary as of 6/5/2018



# **MOTOR VEHICLE FEE-IN-LIEU**



### Motor Vehicle Fee-In-Lieu

#### **Countywide Funds**





#### Motor Vehicle Fee-In-Lieu General Fund





# Structural and Economic Decline in Motor Vehicle Fees

- Age-based fee not increased for inflation
- Has decreased from \$11 per \$100 of property tax in 2001 to a projected \$6.00 per \$100 of property tax in the General Fund in 2018
- Will be consumed by inflation unless the legislature increases the fee schedule





# **RECORDER FEE REVENUES**



### **Recorder Revenue**





## **Revenue Summary**

- Second half of 2017 sales taxes stronger than projected
- Increased 2018 sales tax projection by \$3M
- Property tax revenue and rates not final until next week
- Economy is strong but some uncertaintie