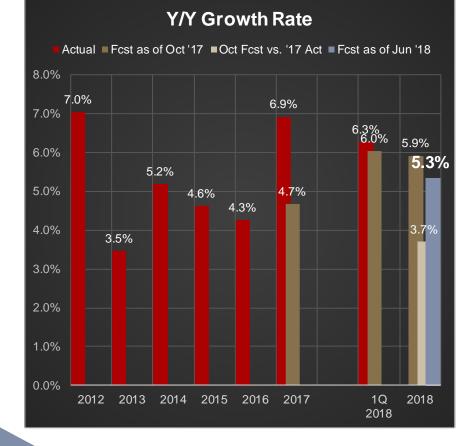

>Fund            | 63.7           | 60.5 | 3.2   | 5.3%  |
| Transient Room       | Visitor<br>Promo Fund      | 20.1           | 19.4 | 0.7   | 3.5%  |
| Transient Room Supp. | TRCC Fund                  | 2.8            | 2.7  | 0.1   | 4.1%  |
| Car Rental           | TRCC Fund                  | 14.7           | 14.6 | 0.1   | 1.0%  |
| Restaurant           | TRCC Fund                  | 25.0           | 23.8 | 1.2   | 4.9%  |
| ZAP                  | ZAP &<br>General F.        | 25.1           | 23.8 | 1.3   | 5.6%  |
| Local Option*        | Unincorp<br>SLCo           | 6.8            | 12.4 | (5.6) | (45%) |
| TOTAL                | 158.2                      | 157.1          | 1.1  | 0.7%  |       |





#### County Option Sales Tax (0.25% tax — to General Fund)

Revenues (\$M)





Increasing 2018 Forecast \$1M





#### **Transient Room Tax** (4.25% tax to Visitor Promotion Fund)





Increasing 2018 Forecast \$500k





Revenues (\$M) Actual ■ Fcst as of Oct '17 ■ Fcst as of Jun '18 \$3.0 \$2.8 \$2.8 \$2.7 \$2.7 \$2.6 \$2.6 \$2.4 \$2.4 \$2.3 \$2.2 \$2.0 \$2.0 \$1.9 \$1.7 \$1.8 \$1.6 \$1.4 \$1.2 \$1.0 2012 2013 2014 2015 2016 2017 2018



Increasing 2018 Forecast \$100k





#### Car Rental Tax (3% & 4% tax to TRCC Fund)





Increasing 2018 Forecast \$300k





#### Restaurant Tax (1% tax to TRCC Fund)





No Increase to 2018 Forecast





### Zoo, Arts, & Parks Tax (0.1% tax to ZAP Fund and General Fund\*)

Revenues (\$M) ■ Fcst as of Oct '17 ■ Fcst as of Jun '18 Actual \$26.0 \$25.1 \$25.0 \$24.6 \$23.8 \$24.0 \$23.4 \$23.0 \$22.3 \$22.0 \$21.4 \$21.0 \$20.2 \