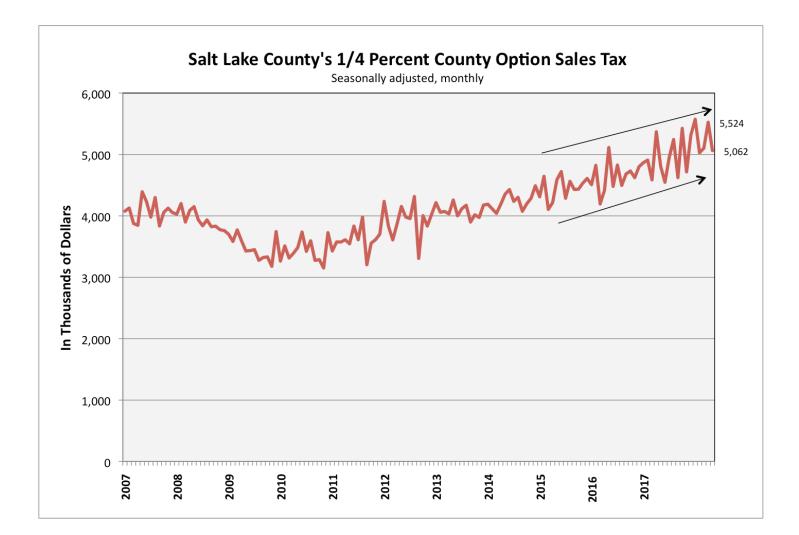

| 17.2                        |
| Non-store Retailers                                    | 176                    | 104.5                       |
| Services – Restaurants                                 | 579                    | 5.9                         |
| Services – Accommodations                              | 127                    | 6.9                         |
| Bus. Inv Manufacturing                                 | 286                    | 10.1                        |
| Bus. Inv Wholesale Durables                            | 598                    | 15.0                        |
| Total                                                  | \$ 7,229               | 8.0 %                       |





#### Seasonally Adjusted Sales Tax Continues Upward Trend









Washington County leads

SL County and Utah counties strong







#### June 2018 Economic Model Projection

| Baseline                                            | CY 2018 |
|-----------------------------------------------------|---------|
| Utah Taxable Sales (RAWG Feb 2018)                  | 6.80%   |
| SL County Taxable Sales (Econowest)                 | 4.36%   |
| Population Impact                                   | -0.28%  |
| E-Commerce Sale <mark>s Base Loss</mark>            | -0.26%  |
| Est. Growth in SLCo. Distribution                   | 5.04%   |
| Actual 0.25% Sales Tax (CY2018 is YTD for 3 months) | 6.26%   |



**Rod Kitchens** 

### **REVENUE UPDATE**



#### Revenue Update 2018 Proposed June Budget

- Sales Taxes
- Property Taxes
- Motor Vehicle Fee-in-Lieu o