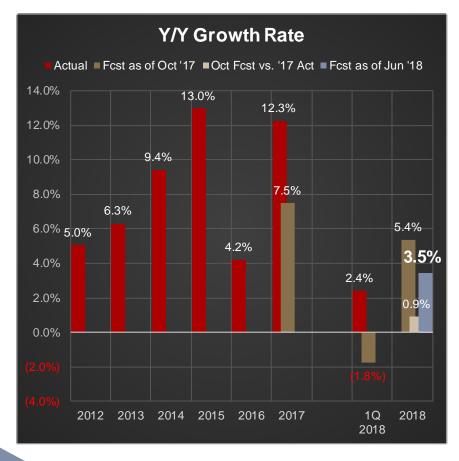

| 20.1           | 19.4 | 0.7   | 3.5%  |
| Transient Room Supp. | TRCC Fund                  | 2.8            | 2.7  | 0.1   | 4.1%  |
| Car Rental           | TRCC Fund                  | 14.7           | 14.6 | 0.1   | 1.0%  |
| Restaurant           | TRCC Fund                  | 25.0           | 23.8 | 1.2   | 4.9%  |
| ZAP                  | ZAP &<br>General F.        | 25.1           | 23.8 | 1.3   | 5.6%  |
| Local Option*        | Unincorp<br>SLCo           | 6.8            | 12.4 | (5.6) | (45%) |
| TOTAL                | 158.2                      | 157.1          | 1.1  | 0.7%  |       |





#### County Option Sales Tax (0.25% tax — to General Fund)

Revenues (\$M)





Increasing 2018 Forecast \$1M





#### **Transient Room Tax** (4.25% tax to Visitor Promotion Fund)





Increasing 2018 Forecast \$500k





Revenues (\$M) Actual ■ Fcst as of Oct '17 ■ Fcst as of Jun '18 \$3.0 \$2.8 \$2.8 \$2.7 \$2.7 \$2.6 \$2.6 \$2.4 \$2.4 \$2.3 \$2.2 \$2.0 \$2.0 \$1.9 \$1.7 \$1.8 \$1.6 \$1.4 \$1.2 \$1.0 2012 2013 2014 2015 2016 2017 2018



Increasing 2018 Forecast \$100k





#### Car Rental Tax (3% & 4% tax to TRCC Fund)





Increasing 2018 Forecast \$300k





#### Restaurant Tax (1% tax to TRCC Fund)





No Increase to 2018 Forecast





### Zoo, Arts, & Parks Tax (0.1% tax to ZAP Fund and General Fund\*)

Revenues (\$M) ■ Fcst as of Oct '17 ■ Fcst as of Jun '18 Actual \$26.0 \$25.1 \$25.0 \$24.6 \$23.8 \$24.0 \$23.4 \$23.0 \$22.3 \$22.0 \$21.4 \$21.0 \$20.2 \$20.0 \$19.3 \$18.8 \$19.0 \$18.0 \$17.0 2012 2013 2014 2015 2016 2017 2018



Increasing 2018 Forecast \$