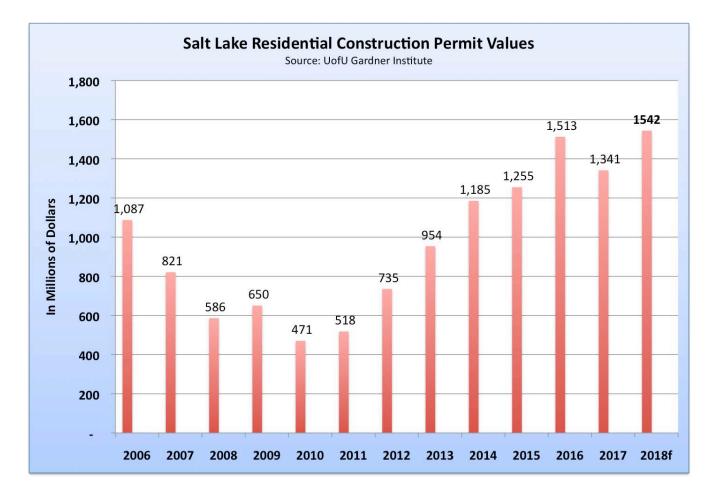

### The County Economy

After an 11% decline last year, Salt Lake County new residential construction will be up 15% in 2018

#### Salt Lake County Construction