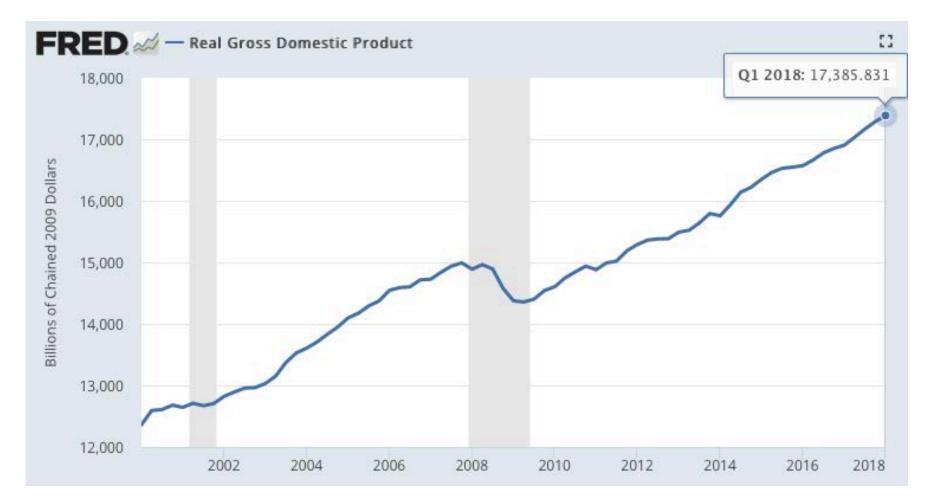

### The Nation

#### U.S. GDP up 2.8% in 2018

#### 2018 U.S. growth improves to 2.8%

- The U.S. is in the middle of the pack—principal drivers of growth are:
  - domestic demand
  - business equipment
- Prospects for consumer spending (70% of GDP, growing 2.4%) still look pretty good, thanks to:
  - solid jobs and income growth
  - relatively low interest rates
  - high home prices
- Capital spending on structures and equipment will improve 7.2% in 2018