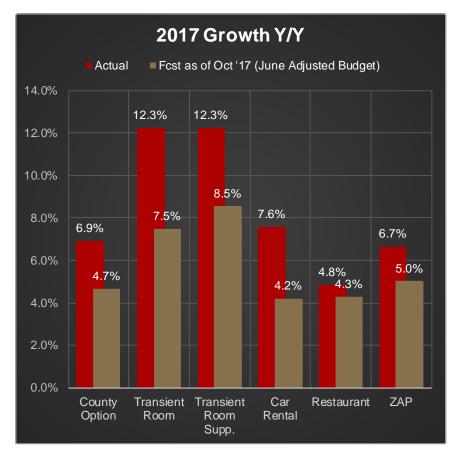

ecorder Fees
- Summary





### 2018 Major Revenues General Fund





### 2018 Sales Tax Revenue

- Projected new growth for 2018 based on local and national economic indicators, including
  - Wage and employment growth
  - Consumer Confidence
  - Vehicle sales and other leading indicators
- Information available from the Tax Commission on a twomonth lag
  - Currently have actuals through March 2018
  - April information not available until June 21<sup>st</sup>
- Projections vetted with the Revenue Committee
- Local Option Sales Tax
  - Salt Lake County portion estimated with limited data and will need refinement as more data becomes available
  - Revenue and expenditure budgets in this area will require flexibility and constant monitoring





#### 2017 Sales Taxes Actual vs. Forecast









# June 2018 Sales Tax Projection

| Sales Tax (\$M)      |                       | 2018<br>Adjusted<br>Budget | 2018<br>Adopted<br>Budget | Cha | nge  |
|----------------------|-----------------------|----------------------------|---------------------------|-----|------|
| County Option        | General<br>Fund       | 63.7                       | 62.7                      | 1.0 | 1.6% |
| Transient Room       | Visitor<br>Promo Fund | 20.1                       | 19.6                      | 0.5 | 2.6% |
| Transient Room Supp. | TRCC Fund             | 2.8                        | 2.7                       | 0.1 | 3.7% |
| Car Rental           | TRCC Fund             | 14.7                       | 14.4                      | 0.3 | 2.1% |
| Restaurant           | TRCC Fund