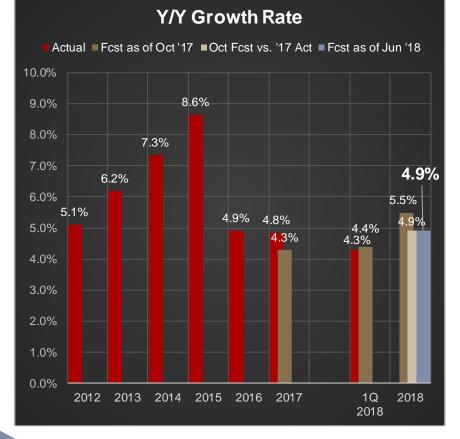

ption*        | Unincorp<br>SLCo           | 6.8            | 12.4 | (5.6) | (45%) |
| TOTAL                | 158.2                      | 157.1          | 1.1  | 0.7%  |       |





#### County Option Sales Tax (0.25% tax — to General Fund)

Revenues (\$M)





Increasing 2018 Forecast \$1M





#### **Transient Room Tax** (4.25% tax to Visitor Promotion Fund)





Increasing 2018 Forecast \$500k





Revenues (\$M) Actual ■ Fcst as of Oct '17 ■ Fcst as of Jun '18 \$3.0 \$2.8 \$2.8 \$2.7 \$2.7 \$2.6 \$2.6 \$2.4 \$2.4 \$2.3 \$2.2 \$2.0 \$2.0 \$1.9 \$1.7 \$1.8 \$1.6 \$1.4 \$1.2 \$1.0 2012 2013 2014 2015 2016 2017 2018



Increasing 2018 Forecast \$100k





#### Car Rental Tax (3% & 4% tax to TRCC Fund)





Increasing 2018 Forecast \$300k





#### Restaurant Tax (1% tax to TRCC Fund)





No Increase to 2018 Forecast





### Zoo, Arts, & Parks Tax (0.1% tax to ZAP Fund and General Fund\*)

Revenues (\$M) ■ Fcst as of Oct '17 ■ Fcst as of Jun '18 Actual \$26.0 \$25.1 \$25.0 \$24.6 \$23.8 \$24.0 \$23.4 \$23.0 \$22.3 \$22.0 \$21.4 \$21.0 \$20.2 \$20.0 \$19.3 \$18.8 \$19.0 \$18.0 \$17.0 2012 2013 2014 2015 2016 2017 2018



Increasing 2018 Forecast \$500k

\* Approximately 70.5% to ZAP fund and 29.5% to General Fund for Recreation





### Local Option Sales Tax

(1% tax to Unincorporated Municipal Services Fund)



- Forecast for Unincorporated Salt Lake County increased by \$596k to \$6.792M
- Forecast done in whole, after excluding Millcreek
- Including Townships, total 2018 forecast is 4.61% higher than '17
- Breakout of Unincorporated SL County from the Townships based