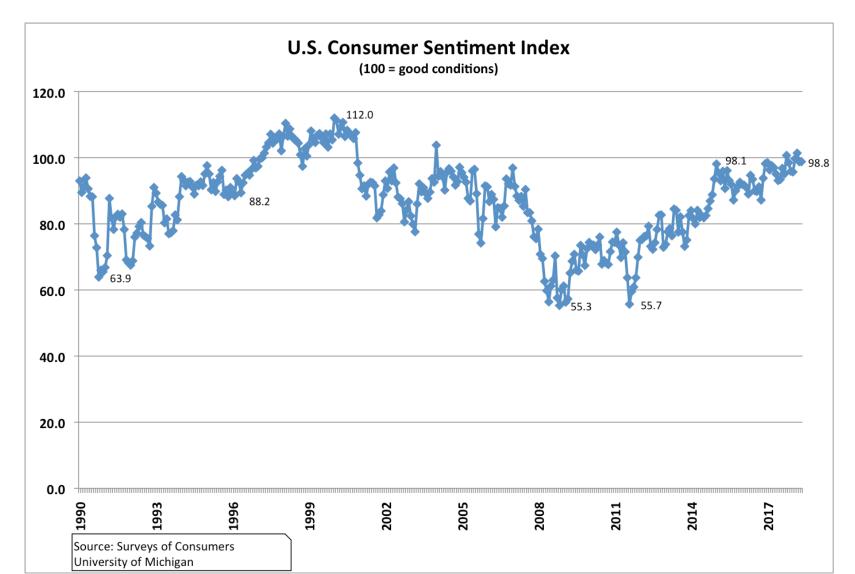

& Scott Smith Economic Overview
- Rod Kitchens Revenue Update
- Darrin Casper Proposed Budget Adjustments



Doug MacDonald / Scott Smith

### **ECONOMIC OVERVIEW**





#### 2018 Projections: Current vs. October







### The World







#### World Real Growth Up 3.4% in 2018







### The Nation







#### U.S. GDP up 2.8% in 2018







#### 2018 U.S. growth improves to 2.8%

- The U.S. is in the middle of the pack—principal drivers of growth are:
  - domestic demand
  - business equipment
- Prospects for consumer spending (70% of GDP, growing 2.4%) still look pretty good, thanks to:
  - solid jobs and income growth
  - relatively low interest rates
  - high home prices
- Capital spending on structures and equipment will improve 7.2% in 2018





#### **Consumers Still Confident**



9





#### Consumer Sentiment Boosted Utah Home Price Increases +9.4% in 2017

Four-Quarter Price Change by State: Puchase-Only Index (Seasonally Adjusted)

U.S. Four-Quarter Appreciation = 6.6% (2016Q2-2017Q2)







#### Job Gains & Consumer Sentiment Boosted Home Prices in 2017

Percent Increase in Median Sales Price of Single Family Homes (152 Metropolitan Areas)

| Metropolitan Area                       | 2005      | 2017        | % Chg. |
|-----------------------------------------|-----------|-------------|--------|
| 1. Bismarck, ND                         | \$124,900 | \$242,300   | 94.0%  |
| 2. Austin-Round Rock, TX                | \$163,800 | \$308,000   | 88.0%  |
| 3. Salt Lake City, UT                   | \$173,900 | \$305,700   | 75.8%  |
| 4. Dallas-Fort Worth-Arlingto