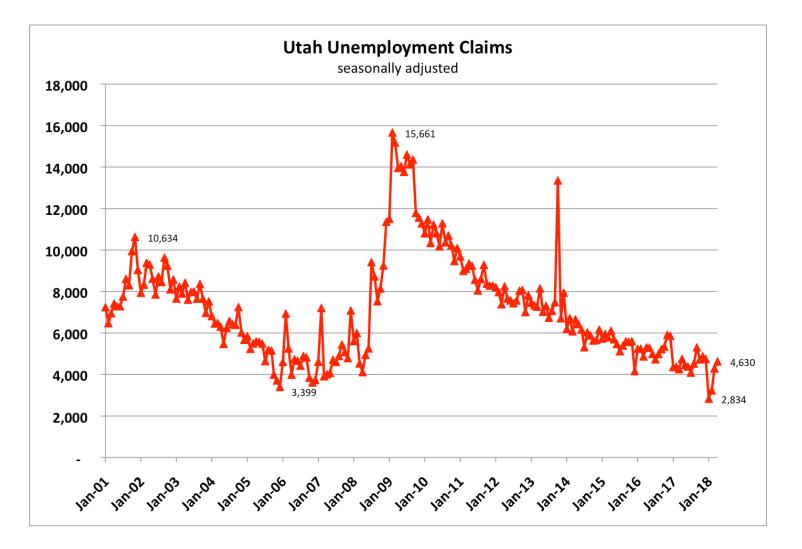

#### Unemployment Claims Down to 2006 Level

(6 Month Leading Indicator for Jobs)