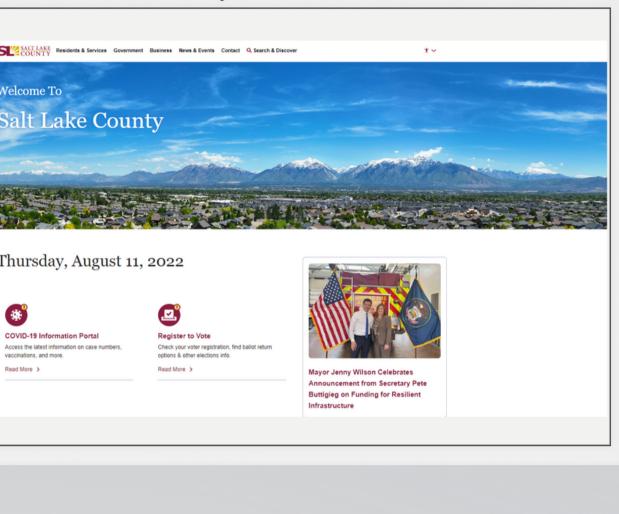

### Welcome To Salt Lake County

### Thursday, August 11, 2022

#### COVID-19 Information Portal

Access the latest information on case numbers, vaccinations, and more.

Read More >

#### Register to Vote

Check your voter registration, find ballot return options & other elections info.

#### Read More >

Mayor Jenny Wilson Celebrates Announcement from Secretary Pete Buttigieg on Funding for Resilient Infrastructure

NEXT

Sites Launched

HOME PAGE **MAYOR'S OFFICE** COUNCIL ASSESSOR TREASURER SURVEYOR