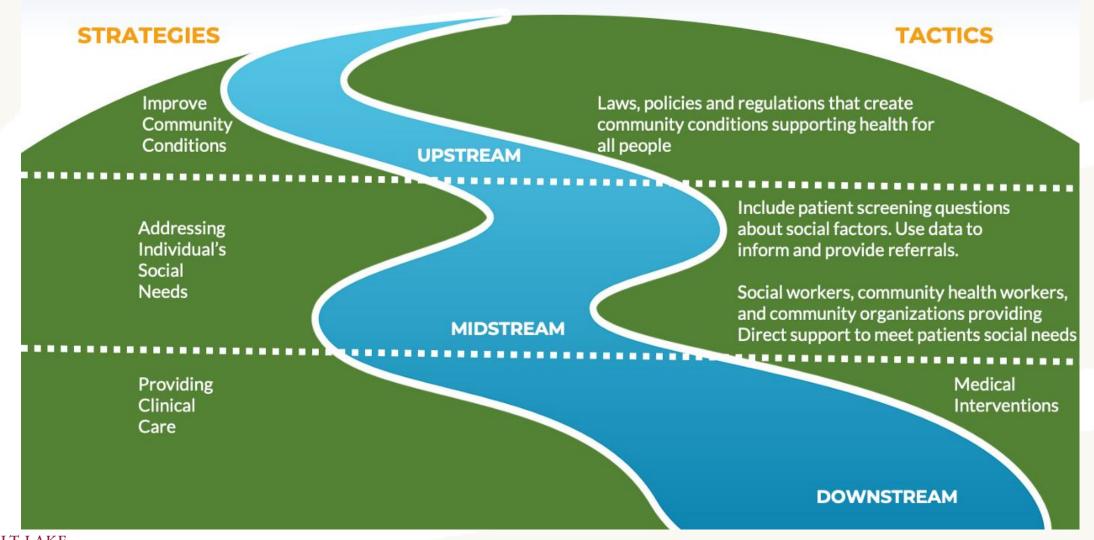

### SOCIAL DETERMINANTS AND SOCIAL NEEDS - MOVING UPSTREAM

### Salt Lake County Health Coalitions

Supported by Staff of the Salt Lake County Health Department, Community Health Division

A healthy community benefits every person in it... community health is **one means of achieving a healthy community**. The field of public health aims to protect and improve health by addressing the structures and systems that define a place—and by supporting the people who live and work there in making healthy choices