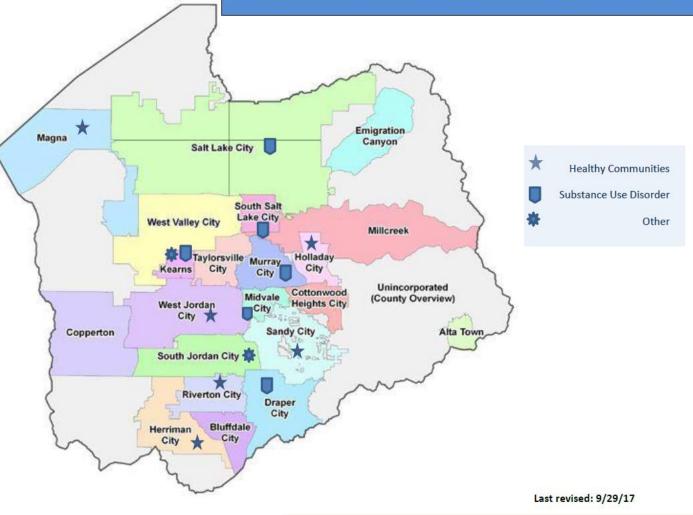

### Salt Lake County Health Coalitions

Supported by Staff of the Salt Lake County Health Department, Community Health Division

A healthy community benefits every person in it... community health is **one means of achieving a healthy community**. The field of public health aims to protect and improve health by addressing the structures and systems that define a place—and by supporting the people who live and work there in making healthy choices