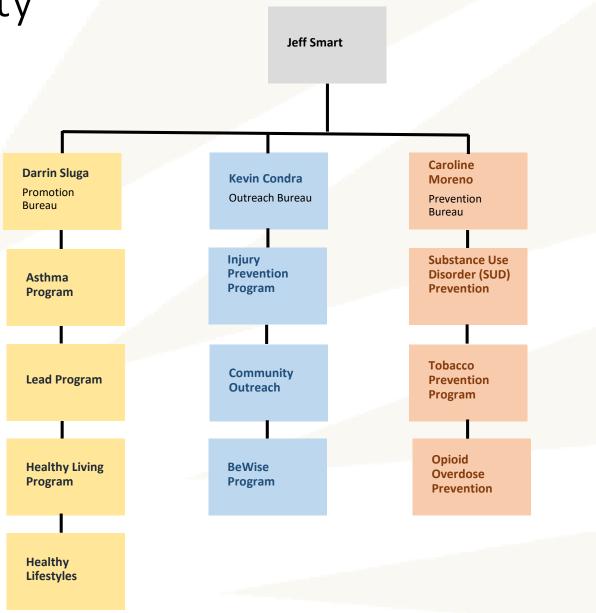

## Health Department's Division of Community Health

Jeff Smart MPA SSW Division of Community Health Director

CWS May 3, 2022

### Community Health

### Prevention Bureau

### Health Promotion Bureau

### Outreach Bureau