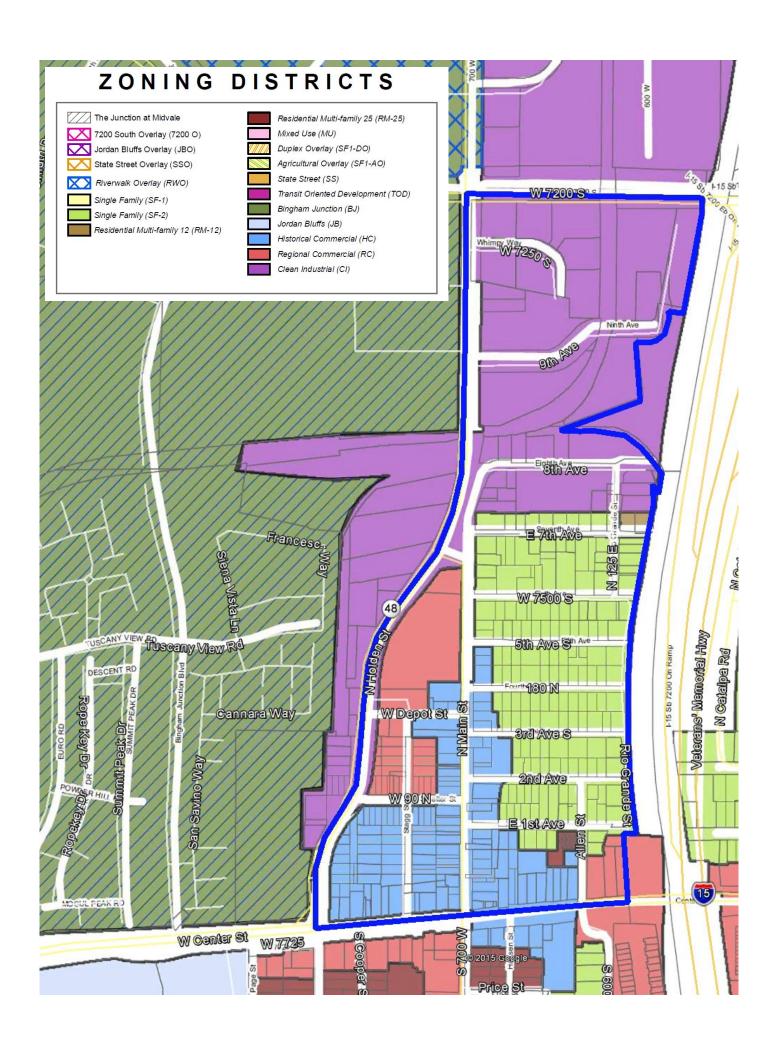

#### **Existing Land Use Map**

A map of existing zoning in the Project Area is included as **Exhibit C** and is incorporated herein (the "**Zoning Map**"). A map indicating the layout of principal streets serving the area is included as **Exhibit D**.

The zoning of the land included in the Project Area was amended in 2019. The area is now governed by the Main Street Form Based Code (MS-FBC) as well as the Single Family Residential Zone (SF-2) and Clean Industrial zones. There are two different form districts within the MS-FBC:

#### **Zoning Ordinances.**

The Project Area is currently zoned as a mixtures of MS-FBC – Main Street Form-Based Code, CI – Clean Industrial, and SF-2 – Single Family Residential zones. The Agency expects that most or all new development within the Project Area will be permitted under existing zoning.