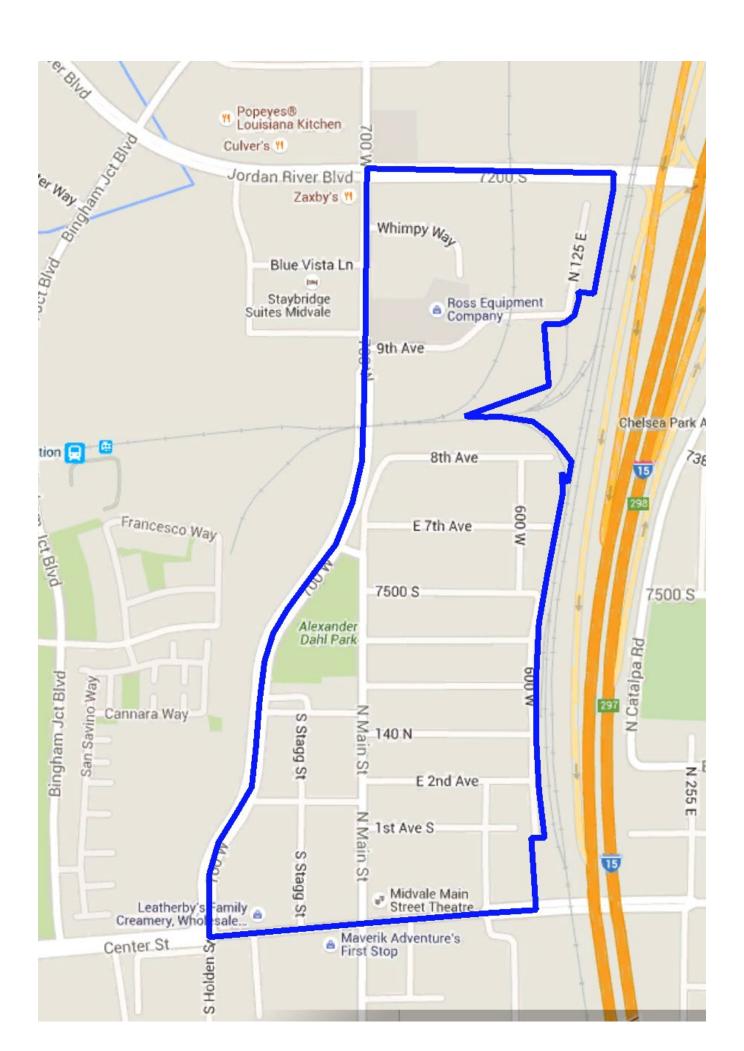

#### **Existing Land Use Map**

A map of existing zoning in the Project Area is included as **Exhibit C** and is incorporated herein (the "**Zoning Map**"). A map indicating the layout of principal streets serving the area is included as **Exhibit D**.