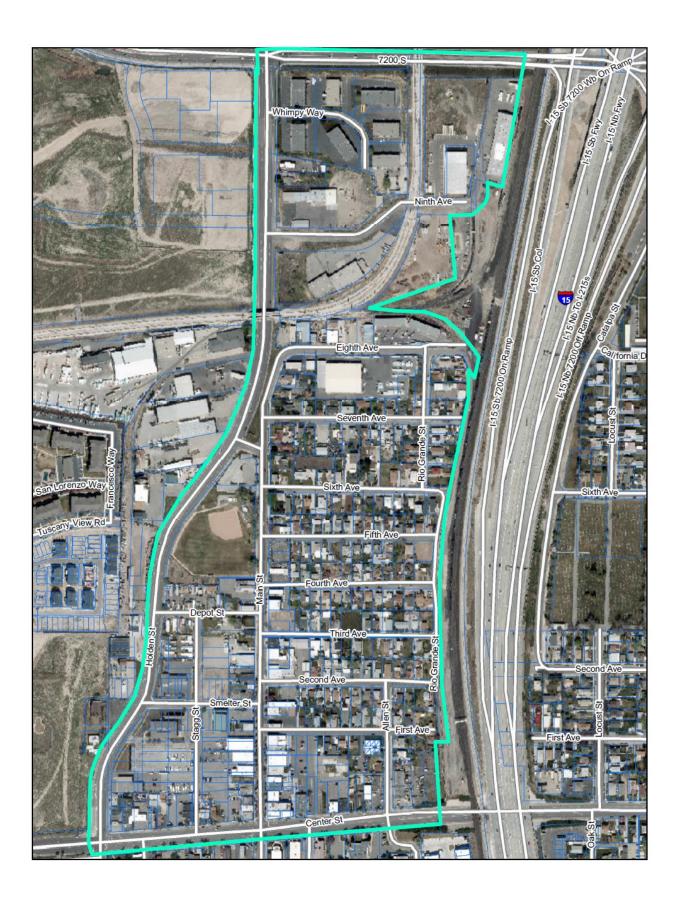

A map of the Community Development Area project area ("CDA") is included as Exhibit A.

The Redevelopment Agency of Midvale City has determined that the project area meets the criteria for creation of a CDA. The area offers the opportunity to encourage redevelopment in the heart of the City that will attract private capital investment, contribute to the tax base, create jobs, preserve Historic Main Street and otherwise contribute to the economic vitality and prosperity of Midvale City.

#### 2. Community Development Project Area Boundaries

The project area is located within Midvale City, Utah and is approximately **117 acres** (the "**Project Area**"). A map of the Project Area is attached as **Exhibit A** and incorporated herein (the "**Project Area Map**").

#### 13. Exhibits

Exhibit A Project Area Map

Exhibit B Parcel List

Exhibit C Zoning Map

Exhibit D Principal Streets

### Exhibit A Project Area Map