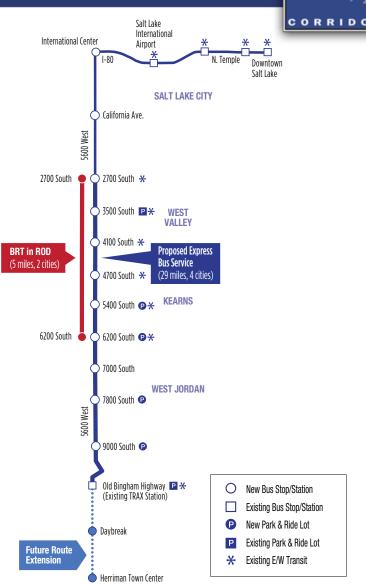

## **Redefining Phase 1 Transit**

#### **Proposed Express Bus Service:**

- 29 Miles
- Four Cities
- Salt Lake Airport & Downtown
- Less Capital Costs
- Less Operating & Maintenance (O&M) Costs
   Per Mile

#### **Ridership:**

| From        | to 2700<br>South | to Airport  | to Airport<br>& Downtown |
|-------------|------------------|-------------|--------------------------|
| 6200 South  | 200-300          | 600-900     | 1,600-3,200              |
| Old Bingham | 500-700          | 1,100-1,500 | 2,200-3,900              |