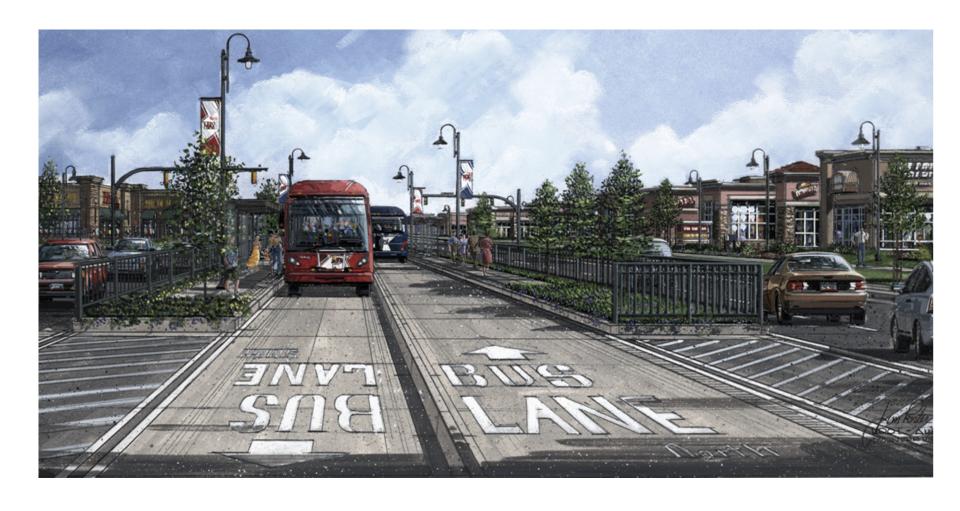

Project Update
December 2017

### **Current Status**





## **Balanced Transportation Solution**











# **Phase 1 Roadway**





## **Phase 1 Transit**





# **Phase 2 Roadway**





# Phased Implementation





17 miles complete from 16000 S. to 4100 S.



**Unfunded** 

Phase 1 Transit in place before intersections convert to interchanges and roadway transitions to freeway



### **Phased Implementation Overview**





Phase 1 Transit in place before intersections convert to interchanges and roadway transitions to freeway

## **Redefining Phase 1 Transit**



#### **Proposed Express Bus Service:**

- 29 Miles
- Four Cities
- Salt Lake Airport & Downtown
- Less Capital Costs
- Less Operating & Maintenance (O&M) Costs
   Per Mile

#### **Ridership:**

| From        | to 2700<br>South | to Airport  | to Airport<br>& Downtown |
|-------------|------------------|-------------|--------------------------|
| 6200 South  | 200-300          | 600-9