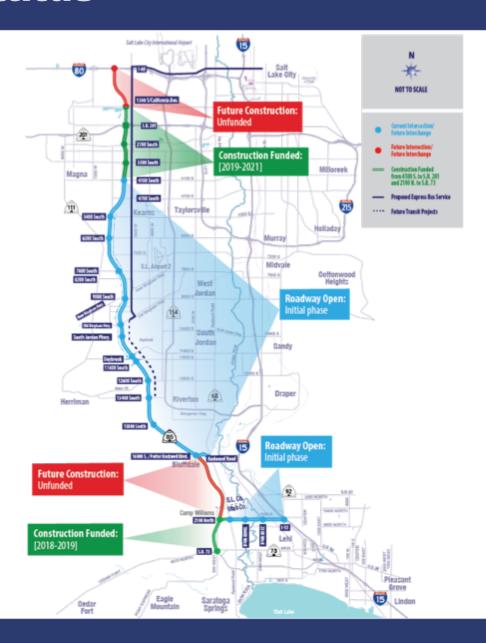

# Phased Implementation

17 miles complete from 16000 S. to 4100 S.

**Unfunded** 

Phase 1 Transit in place before intersections convert to interchanges and roadway transitions to freeway

### **Phased Implementation Overview**

Phase 1 Transit in place before intersections convert to interchanges and roadway transitions to freeway