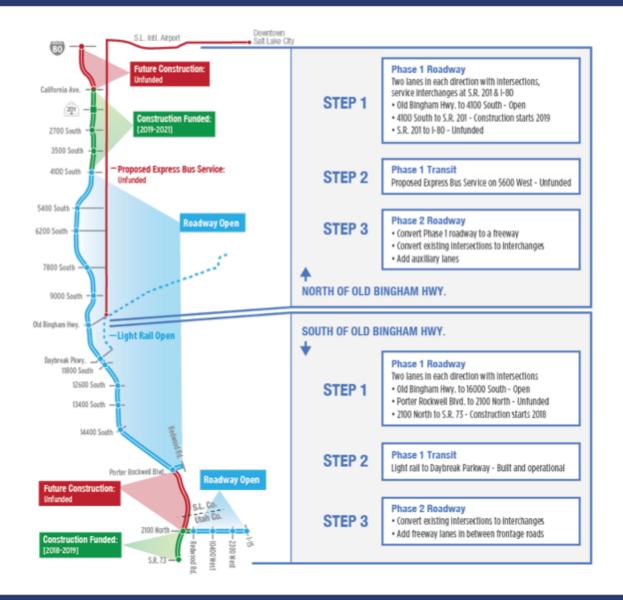

# Phased Implementation

17 miles complete from 16000 S. to 4100 S.

**Unfunded** 

Phase 1 Transit in place before intersections convert to interchanges and roadway transitions to freeway

### **Phased Implementation Overview**

Phase 1 Transit in place before intersections convert to interchanges and roadway transitions to freeway

# **Phase 1 Roadway**

## **Phase 1 Transit**

# **Phase 2 Roadway**