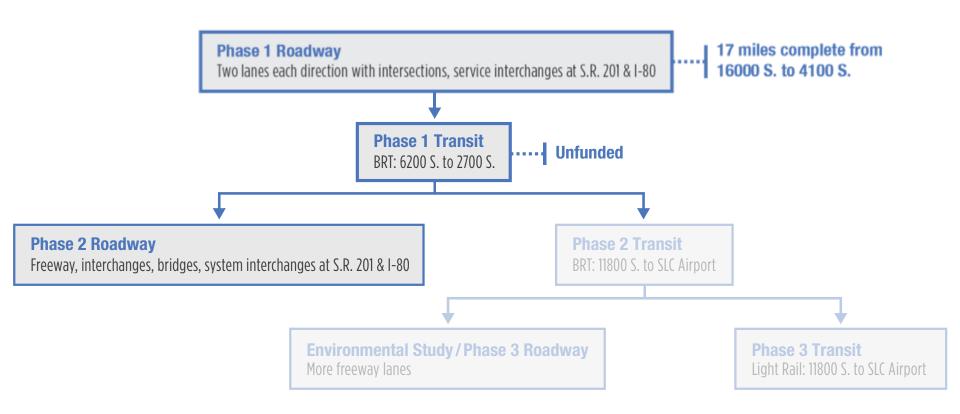

# Phased Implementation

17 miles complete from 16000 S. to 4100 S.

**Unfunded** 

Phase 1 Transit in place before intersections convert to interchanges and roadway transitions to freeway

### **Phased Implementation Overview**

Phase 1 Transit in place before intersections convert to interchanges and roadway transitions to freeway