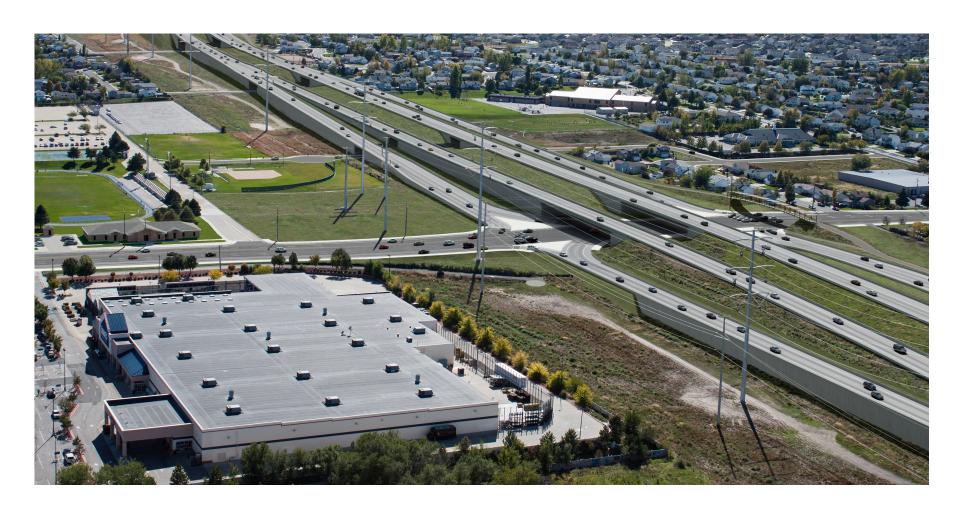

Project Update
December 2017

### **Current Status**





## **Balanced Transportation Solution**











# **Phase 1 Roadway**





## **Phase 1 Transit**





# **Phase 2 Roadway**





# Phased Implementation





17 miles complete from 16000 S. to 4100 S.



**Unfunded** 

Phase 1 Transit in place before intersections convert to interchanges and roadway transitions to freeway



### **Phased Implementation Overview**





Phase 1 Transit in place before intersections convert to interchanges and roadway transitions to freeway

## **Redefining Phase 1 Transit**



#### **Proposed Express Bus Service:**

- 29 Miles
- Four Cities
- Salt Lake Airport & Downtown
- Less Capital Costs
- Less Operating & Maintenance (O&M) Costs
   Per Mile

#### **Ridership:**

| From        | to 2700<br>South | to Airport  | to Airport<br>& Downtown |
|-------------|------------------|-------------|--------------------------|
| 6200 South  | 200-300          | 600-900     | 1,600-3,200