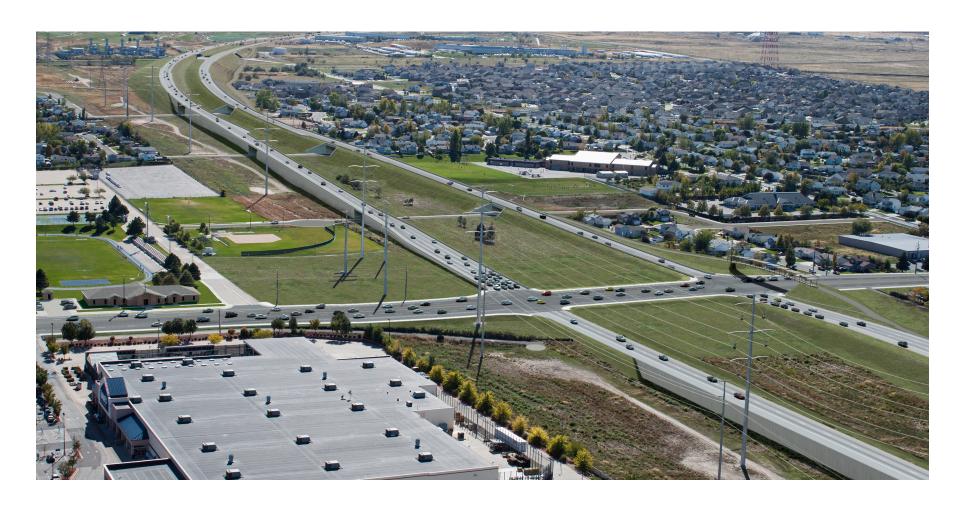

Project Update
December 2017

### **Current Status**





## **Balanced Transportation Solution**











# **Phase 1 Roadway**





## **Phase 1 Transit**





# **Phase 2 Roadway**





# Phased Implementation





17 miles complete from 16000 S. to 4100 S.



**Unfunded** 

Phase 1 Transit in place before intersections convert to interchanges and roadway transitions to freeway



### **Phased Implementation Overview**





Phase 1 Transit in place before intersections convert to interchanges and roadway transitions to freeway

## **Redefining Phase 1 Transit**



#### **Proposed Express Bus Service:**

- 29 Miles
- Four Cities
- Salt Lake Airport & Downtown
- Less Capital Costs
- Less Operating & Maintenance (O&M) Costs
   Per Mile

#### **Ridership:**

| From        | to 2700<br>South | to Airport  | to Airport<br>& Downtown |
|-------------|------------------|-------------|--------------------------|
| 6200 South