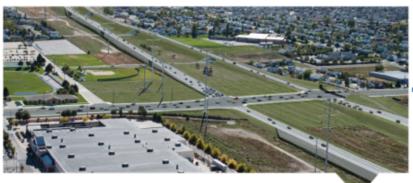

Project Update
December 2017

### **Current Status**





## **Balanced Transportation Solution**











# **Phase 1 Roadway**





## **Phase 1 Transit**





# **Phase 2 Roadway**





# Phased Implementation





17 miles complete from 16000 S. to 4100 S.



**Unfunded** 

Phase 1 Transit in place before intersections convert to interchanges and roadway transitions to freeway



### **Phased Implementation Overview**





Phase 1 Transit in place before intersections convert to interchanges and roadway transitions to freeway

## **Redefining Phase 1 Transit**



#### **Proposed Express Bus Service:**

- 29 Miles
- Four Cities
- Salt Lake Airport & Downtown
- Less Capital Costs
- Less Operating & Maintenance (O&M) Costs
   Per Mile

#### **Ridership:**

| From        | to 2700<br>South | to Airport  | to Airport<br>& Downtown |
|-------------|------------------|-------------|--------------------------|
| 6200 South  | 200-300          | 600-900     | 1,600-3,200              |
| Old Bingham | 500-