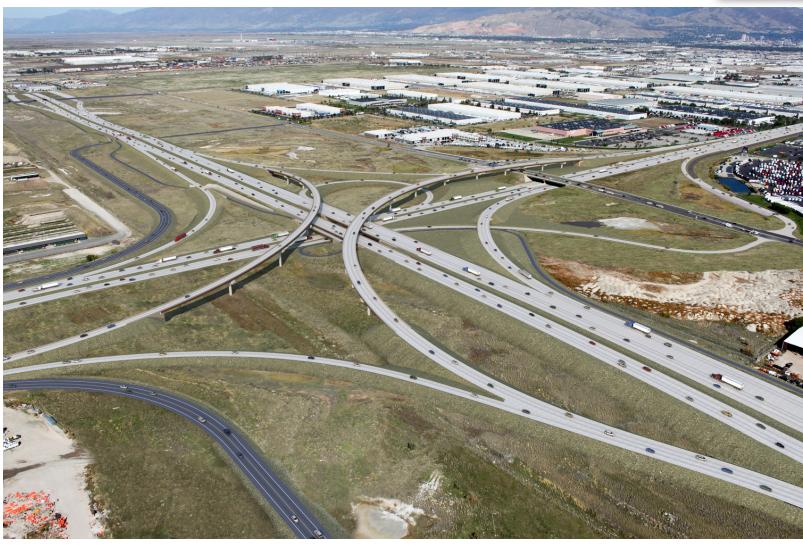

Operating & Maintenance (O&M) Costs
   Per Mile

#### **Ridership:**

| From        | to 2700<br>South | to Airport  | to Airport<br>& Downtown |
|-------------|------------------|-------------|--------------------------|
| 6200 South  | 200-300          | 600-900     | 1,600-3,200              |
| Old Bingham | 500-700          | 1,100-1,500 | 2,200-3,900              |

#### **Next Steps:**

- Revise Record of Decision
- Identify Funding



### **Phased Implementation Schedule**



REDEFINING PHASE 1 TRANSIT PROJECTED SCHEDULE (Subject to Change)



#### PHASE 1 ROADWAY PROJECTED CONSTRUCTION SCHEDULE



## **Pathway to Future Phases**





### **Contact Us**





udot.utah.gov/mountainview



mountainview@utah.gov



800-596-2556



# S.R. 201 Interchange





# S.R. 201 Interchange