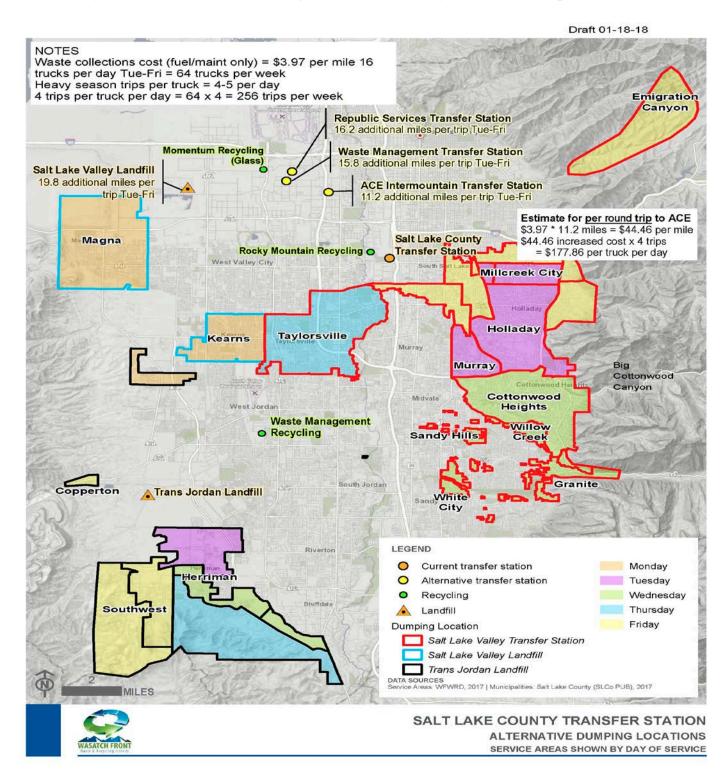

Millcreek, Taylorsville, Holladay, Cottonwood Heights, part of Murray and Sandy cities and the Metro Townships of Emigration and White City, the Unincorporated County: Southeast Islands and Big Cottonwood Canyon. See the map for details.

At this time, the request was due to ACE Disposal opening a transfer station that would be a more efficient location for routes in Taylorsville versus the SL Valley Transfer Station. This request was prior to the announcement of closing the Transfer Station.

Another significant factor in the request for an amendment was that the Landfill Council was having discussions about the Transfer Station fees being raised by a significant amount, and/or closing the Transfer Station one day each week.

The proposed day of closure was not going to be on Monday when the District delivers MSW directly to the SL Valley Landfill from Kearns and Magna. A closure on any other day would require adjustments by the District.