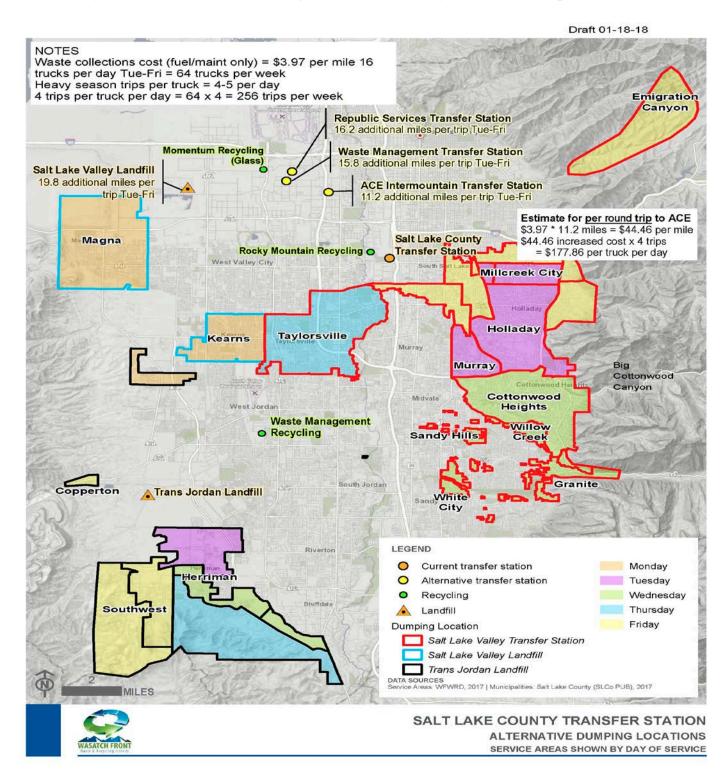

WFWRD has sixteen (16) curbside MSW residential routes per day, Tuesday through Friday to collect MSW from nine (9) out of the thirteen (13) total municipalities in the District. These municipalities are:

Millcreek, Taylorsville, Holladay, Cottonwood Heights, part of Murray and Sandy cities and the Metro Townships of Emigration and White City, the Unincorporated County: Southeast Islands and Big Cottonwood Canyon. See the map for details.