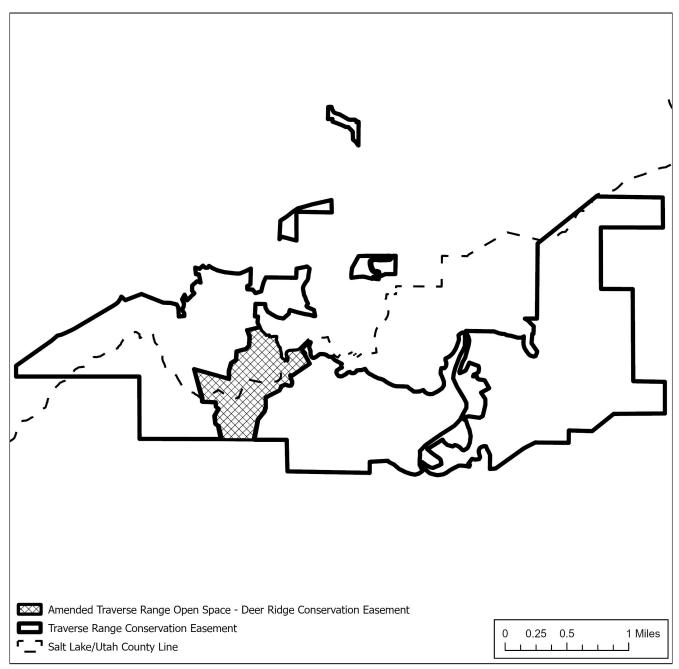

# Exhibit A-1 Traverse Range Conservation Easement Property Description

Contains 11,131,278 square feet or 255.539 acre

Exhibit B-1
Amended Traverse Range Open Space - Deer Ridge Conservation Easement

The Amended Traverse Range Open Space – Deer Ridge Addition includes all or portions of the following parcels:

Salt Lake County Parcels: 34-16-104-017 and 34-17-200-012 Utah County Parcels: 11:011:0013, 11:010:0055, and 11:010:0049

Legal Description found in Exhibit A-1 to the Traverse Range Open Space Amendment to Deed of Conservation Easement