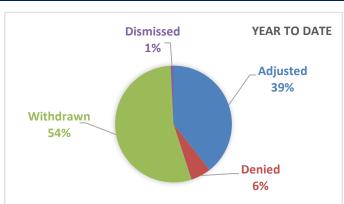

## **ACTION SUMMARY**

|               | Current Week | Year to Date |
|---------------|--------------|--------------|
| Adjusted      | 34           | 197          |
| Denied        | 12           | 28           |
| Withdrawn     | 32           | 271          |
| Dismissed     | 0            | 4            |
| TOTAL APPEALS | 78           | 500          |