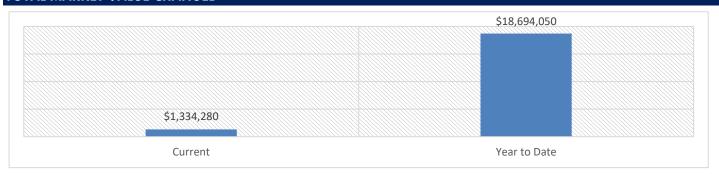

| 11           | 126          |
| Assessor Stipulation    | 3            | 14           |
| Hearing Recommendation  | 20           | 62           |
| Hearing Stipulation     | 0            | 0            |
| CRE Exemptions          | 12           | 23           |
| Withdrawn/Dismissed     | 32           | 275          |
| TOTAL APPEALS           | 78           | 500          |

## **ACTION SUMMARY**





|               | Current Week | Year to Date |
|---------------|--------------|--------------|
| Adjusted      | 34           | 197          |
| Denied        | 12           | 28           |
| Withdrawn     | 32           | 271          |
| Dismissed     | 0            | 4            |
| TOTAL APPEALS | 78           | 500          |

# **CURRENT STATUS**



# TOTAL MARKET VALUE CHANGED



## **NOTES**

Data is as of: October 23, 2024 - 21:30:28

Changes in taxpayer names, property location & mailing addresses are updated by other Salt Lake County offices upon proper filing by taxpayers.

## MARKET VALUE CHANGES > +/- \$250,000 Full Market Value

|    |                  |                        |                  |                         |                             | Sum Current       | Sum Proposed      | Amount       | %       |
|----|------------------|------------------------|------------------|-------------------------|-----------------------------|-------------------|-------------------|--------------|---------|
|    | Parcel           | Owner Name             | Location Address | Assessor Property Type  | Approval Basis              | Full Market Value | Full Mar