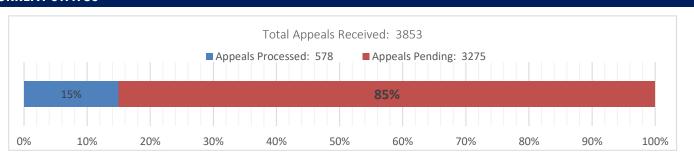

-----|
| Assessor Recommendation | 11           | 126          |
| Assessor Stipulation    | 3            | 14           |
| Hearing Recommendation  | 20           | 62           |
| Hearing Stipulation     | 0            | 0            |
| CRE Exemptions          | 12           | 23           |
| Withdrawn/Dismissed     | 32           | 275          |
| TOTAL APPEALS           | 78           | 500          |

## **ACTION SUMMARY**





|               | Current Week | Year to Date |
|---------------|--------------|--------------|
| Adjusted      | 34           | 197          |
| Denied        | 12           | 28           |
| Withdrawn     | 32           | 271          |
| Dismissed     | 0            | 4            |
| TOTAL APPEALS | 78           | 500          |

# **CURRENT STATUS**



# TOTAL MARKET VALUE CHANGED



## **NOTES**

Data is as of: October 23, 2024 - 21:30:28

Changes in taxpayer names, property location & mailing addresses are updated by other Salt Lake County offices upon proper filing by taxpayers.

## MARKET VALUE CHANGES > +/- \$250,000 Full Market Value

|    |                  |                        |                  |                         |                             | Sum Current       | Sum Proposed      | Amount       | %       |
|----|------------------|------------------------|------------------|-------------------------|-----------------------------|-------------------|-------------------|--------------|---------|
|    | Parcel           | Owner Name             | Location Address | Assessor Property Type  | Approval Basis