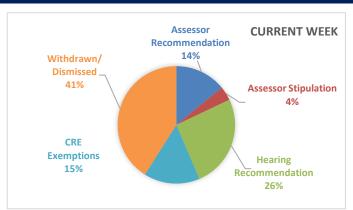

## **RECOMMENDATION SUMMARY**

|                         | Current Week | Year to Date |
|-------------------------|--------------|--------------|
| Assessor Recommendation | 11           | 126          |
| Assessor Stipulation    | 3            | 14           |
| Hearing Recommendation  | 20           | 62           |
| Hearing Stipulation     | 0            | 0            |
| CRE Exemptions          | 12           | 23           |
| Withdrawn/Dismissed     | 32           | 275          |
| TOTAL APPEALS           | 78           | 500          |