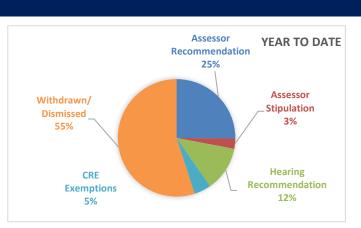

## **ACTION SUMMARY**

|               | Current Week | Year to Date |
|---------------|--------------|--------------|
| Adjusted      | 34           | 197          |
| Denied        | 12           | 28           |
| Withdrawn     | 32           | 271          |
| Dismissed     | 0            | 4            |
| TOTAL APPEALS | 78           | 500          |