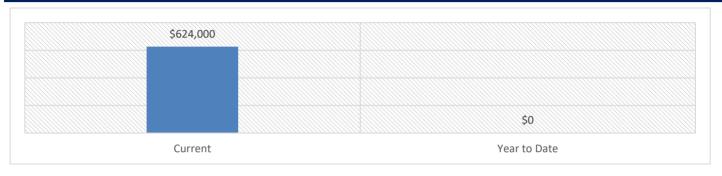

| 0            |  |  |
| Hearing Recommendation  | 0            | 0            |  |  |
| Hearing Stipulation     | 0            | 0            |  |  |
| CRE Exemptions          | 17           | 0            |  |  |
| Withdrawn/Dismissed     | 0            | 0            |  |  |
| TOTAL APPEALS           | 32           | 0            |  |  |

#### **ACTION SUMMARY**





|               | Current Week | Year to Date |  |
|---------------|--------------|--------------|--|
| Adjusted      | 28           | 0            |  |
| Denied        | 4            | 0            |  |
| Withdrawn     | 0            | 0            |  |
| Dismissed     | 0            | 0            |  |
| TOTAL APPEALS | 32           | 0            |  |

#### **CURRENT STATUS**



### TOTAL MARKET VALUE CHANGED



#### **NOTES**

Data is as of: August 21, 2024 - 21:30:17

Changes in taxpayer names, property location & mailing addresses are updated by other Salt Lake County offices upon proper filing by taxpayers.

#### MARKET VALUE CHANGES > +/- \$250,000 Full Market Value

|                    |                          |                     |                        |                             | Sum Current       | Sum Proposed      | Amount       | %       |
|--------------------|--------------------------|---------------------|------------------------|-----------------------------|-------------------|-------------------|--------------|---------|
| Parcel             | Owner Name               | Location Address    | Assessor Property Type | Approval Basis              | Full Market Value | Fu