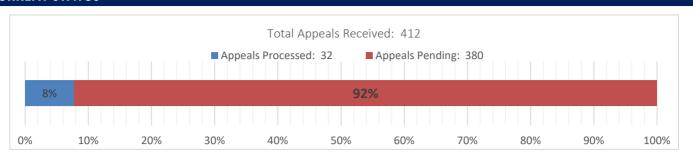

|
| Assessor Stipulation    | 0            | 0            |  |  |
| Hearing Recommendation  | 0            | 0            |  |  |
| Hearing Stipulation     | 0            | 0            |  |  |
| CRE Exemptions          | 17           | 0            |  |  |
| Withdrawn/Dismissed     | 0            | 0            |  |  |
| TOTAL APPEALS           | 32           | 0            |  |  |

#### **ACTION SUMMARY**





|               | Current Week | Year to Date |  |
|---------------|--------------|--------------|--|
| Adjusted      | 28           | 0            |  |
| Denied        | 4            | 0            |  |
| Withdrawn     | 0            | 0            |  |
| Dismissed     | 0            | 0            |  |
| TOTAL APPEALS | 32           | 0            |  |

#### **CURRENT STATUS**



### TOTAL MARKET VALUE CHANGED



#### **NOTES**

Data is as of: August 21, 2024 - 21:30:17

Changes in taxpayer names, property location & mailing addresses are updated by other Salt Lake County offices upon proper filing by taxpayers.

#### MARKET VALUE CHANGES > +/- \$250,000 Full Market Value

|                    |                          |                     |                        |                             | Sum Current       | Sum Proposed      | Amount       | %       |
|--------------------|--------------------------|---------------------|------------------------|-----------------------------|-------------------|-------------------|--------------|---------|
| Parcel             | Owner Name               | Location Address    | Assessor Property Type | Approval Basis