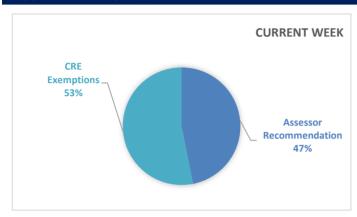

#### RECOMMENDATION SUMMARY

|                         | Current Week | Year to Date |  |  |
|-------------------------|--------------|--------------|--|--|
| Assessor Recommendation | 15           | 0            |  |  |
| Assessor Stipulation    | 0            | 0            |  |  |
| Hearing Recommendation  | 0            | 0            |  |  |
| Hearing Stipulation     | 0            | 0            |  |  |
| CRE Exemptions          | 17           | 0            |  |  |
| Withdrawn/Dismissed     | 0            | 0            |  |  |
| TOTAL APPEALS           | 32           | 0            |  |  |