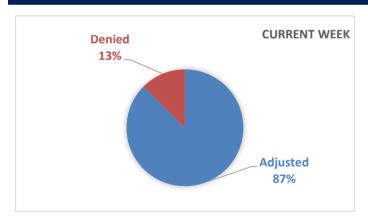

#### **ACTION SUMMARY**

|               | Current Week | Year to Date |  |
|---------------|--------------|--------------|--|
| Adjusted      | 28           | 0            |  |
| Denied        | 4            | 0            |  |
| Withdrawn     | 0            | 0            |  |
| Dismissed     | 0            | 0            |  |
| TOTAL APPEALS | 32           | 0            |  |