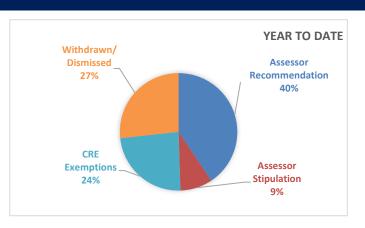

### **RECOMMENDATION SUMMARY**

|                         | <b>Current Week</b> | Year to Date |  |  |
|-------------------------|---------------------|--------------|--|--|
| Assessor Recommendation | 8                   | 41           |  |  |
| Assessor Stipulation    | 3                   | 9            |  |  |
| Hearing Recommendation  | 0                   | 0            |  |  |
| Hearing Stipulation     | 0                   | 0            |  |  |
| CRE Exemptions          | 0                   | 24           |  |  |
| Withdrawn/Dismissed     | 14                  | 27           |  |  |
| TOTAL APPEALS           | 25                  | 101          |  |  |