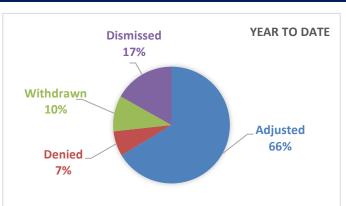

### **ACTION SUMMARY**

|               | Current Week | Year to Date |  |
|---------------|--------------|--------------|--|
| Adjusted      | 11           | 67           |  |
| Denied        | 0            | 7            |  |
| Withdrawn     | 4            | 10           |  |
| Dismissed     | 10           | 17           |  |
| TOTAL APPEALS | 25           | 101          |  |