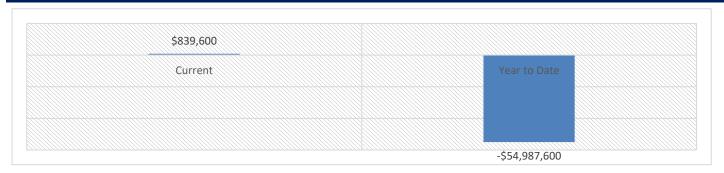

|
| Hearing Recommendation  | 0                   | 0            |  |  |
| Hearing Stipulation     | 0                   | 0            |  |  |
| CRE Exemptions          | 0                   | 24           |  |  |
| Withdrawn/Dismissed     | 14                  | 27           |  |  |
| TOTAL APPEALS           | 25                  | 101          |  |  |

### **ACTION SUMMARY**





|               | Current Week | Year to Date |  |
|---------------|--------------|--------------|--|
| Adjusted      | 11           | 67           |  |
| Denied        | 0            | 7            |  |
| Withdrawn     | 4            | 10           |  |
| Dismissed     | 10           | 17           |  |
| TOTAL APPEALS | 25           | 101          |  |

# **CURRENT STATUS**



# TOTAL MARKET VALUE CHANGED



### **NOTES**

Data is as of: October 10/4/23 - 21:32:23

Changes in taxpayer names, property location & mailing addresses are updated by other Salt Lake County offices upon proper filing by taxpayers.

## MARKET VALUE CHANGES > +/- \$250,000 Full Market Value

|                    |                      |                  |                        |                             | Sum Current       | Sum Proposed      | Amount       | %       |
|--------------------|----------------------|------------------|------------------------|-----------------------------|-------------------|-------------------|--------------|---------|
| Parcel             | Owner Name           | Location Address | Assessor Property Type | Approval Basis              | Full Market Value | Full Market Value | Change