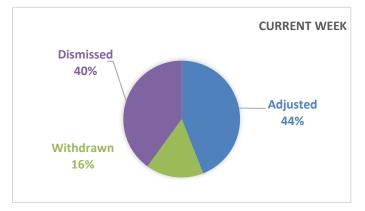

### **ACTION SUMMARY**

|               | Current Week | Year to Date |  |
|---------------|--------------|--------------|--|
| Adjusted      | 11           | 67           |  |
| Denied        | 0            | 7            |  |
| Withdrawn     | 4            | 10           |  |
| Dismissed     | 10           | 17           |  |
| TOTAL APPEALS | 25           | 101          |  |