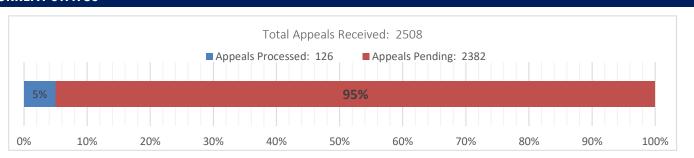

# **CURRENT STATUS**

### **RECOMMENDATION SUMMARY**

|                         | <b>Current Week</b> | Year to Date |  |  |
|-------------------------|---------------------|--------------|--|--|
| Assessor Recommendation | 8                   | 41           |  |  |
| Assessor Stipulation    | 3                   | 9            |  |  |
| Hearing Recommendation  | 0                   | 0            |  |  |
| Hearing Stipulation     | 0                   | 0            |  |  |
| CRE Exemptions          | 0                   | 24           |  |  |
| Withdrawn/Dismissed     | 14                  | 27           |  |  |
| TOTAL APPEALS           | 25                  | 101          |  |  |