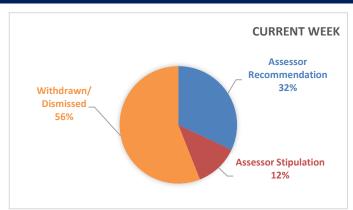

### **RECOMMENDATION SUMMARY**

|                         | <b>Current Week</b> | Year to Date |  |  |
|-------------------------|---------------------|--------------|--|--|
| Assessor Recommendation | 8                   | 41           |  |  |
| Assessor Stipulation    | 3                   | 9            |  |  |
| Hearing Recommendation  | 0                   | 0            |  |  |
| Hearing Stipulation     | 0                   | 0            |  |  |
| CRE Exemptions          | 0                   | 24           |  |  |
| Withdrawn/Dismissed     | 14                  | 27           |  |  |
| TOTAL APPEALS           | 25                  | 101          |  |  |