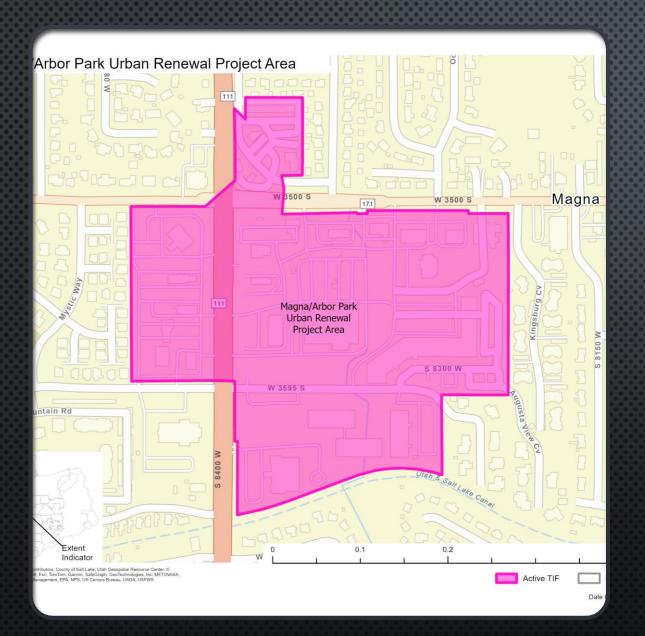

## ARBOR PARK PROJECT AREA

## Arbor Park Project Area

- Project Area expires in 2029
- Developer Participation
  Agreements
  - Arbor Park Associates, Arbor Park Magna
  - MWIC Magna LLC, Linden Hill apartments

MAGNA MAIN STREET PROJECT AREA