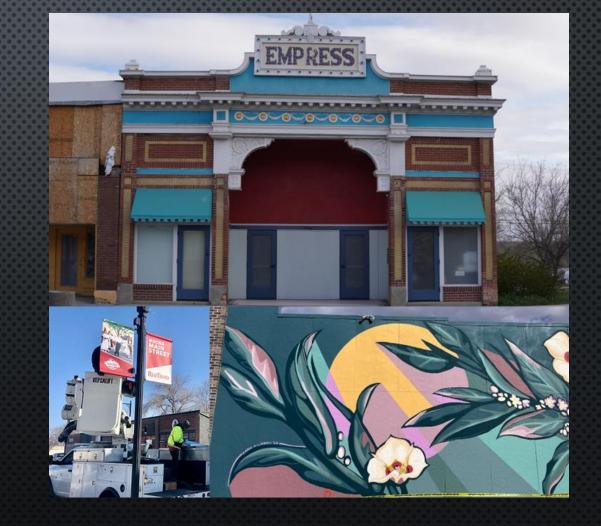

## Magna Main Street Project Area

- Project Area expires in 2027
- Tree maintenance along Main Street
- 6 Façade Grants awarded
- 3 murals commissioned
- 80 Streetlight banners
- Lighting Grants available
- Mantle Park Improvement
  underway
- Lens of Magna Main Photography Contest with Magna Arts Council & Empress Owner, Rachel Sabin
  - September Awards Event