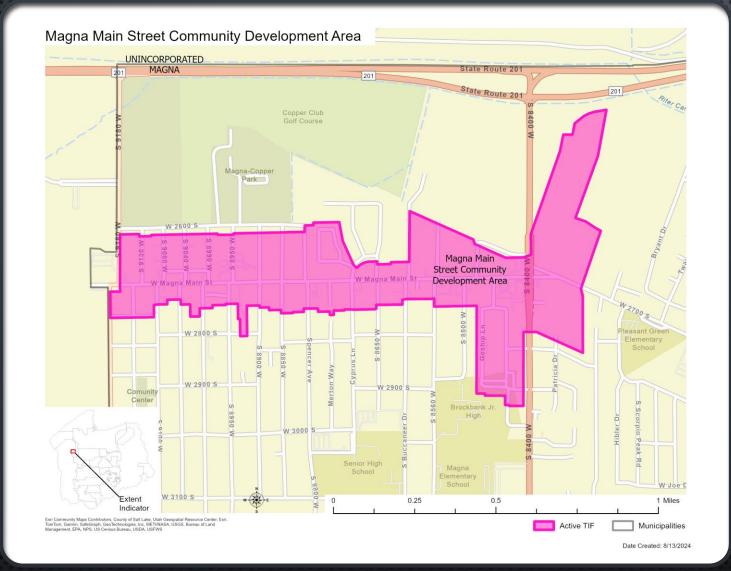

## Magna Main Street Project Area

- Project Area expires in 2027
- Tree maintenance along Main Street
- 6 Façade Grants awarded
- 3 murals commissioned
- 80 Streetlight banners
- Lighting Grants available
- Mantle Park Improvement
  underway
- Lens of Magna Main Photography Contest with Magna Arts Council & Empress Owner, Rachel Sabin
  - September Awards Event