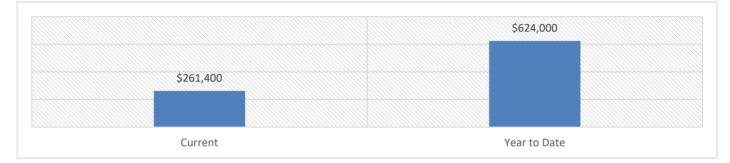

| 15           |
| Assessor Stipulation    | 1            | 0            |
| Hearing Recommendation  | 0            | 0            |
| Hearing Stipulation     | 0            | 0            |
| CRE Exemptions          | 3            | 17           |
| Withdrawn/Dismissed     | 4            | 0            |
| TOTAL APPEALS           | 23           | 32           |

#### **ACTION SUMMARY**



|               | Current Week | Year to Date |
|---------------|--------------|--------------|
| Adjusted      | 19           | 28           |
| Denied        | 0            | 4            |
| Withdrawn     | 4            | 0            |
| Dismissed     | 0            | 0            |
| TOTAL APPEALS | 23           | 32           |

#### **CURRENT STATUS**



### TOTAL MARKET VALUE CHANGED



#### NOTES

Data is as of: September 4, 2024 - 21:31:05

Changes in taxpayer names, property location & mailing addresses are updated by other Salt Lake County offices

upon proper filing by taxpayers.

#### MARKET VALUE CHANGES > +/- \$250,000 Full Market Value

|                    |                              |                  |                        |                             | Sum Current Taxable | Sum Proposed         | Amount Changed       | %        |
|--------------------|------------------------------|------------------|------------------------|-----------------------------|---------------------|----------------------|----------------------|----------|
| Parcel             | Owner Name                   | Location Address | Assessor Property Type | Approval Basis