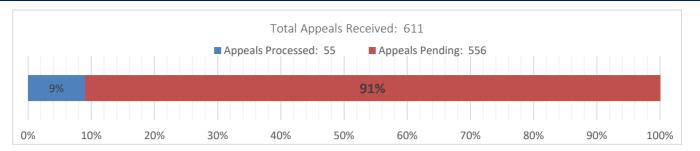

--|
| Assessor Recommendation | 15           | 15           |
| Assessor Stipulation    | 1            | 0            |
| Hearing Recommendation  | 0            | 0            |
| Hearing Stipulation     | 0            | 0            |
| CRE Exemptions          | 3            | 17           |
| Withdrawn/Dismissed     | 4            | 0            |
| TOTAL APPEALS           | 23           | 32           |

#### **ACTION SUMMARY**



|               | Current Week | Year to Date |
|---------------|--------------|--------------|
| Adjusted      | 19           | 28           |
| Denied        | 0            | 4            |
| Withdrawn     | 4            | 0            |
| Dismissed     | 0            | 0            |
| TOTAL APPEALS | 23           | 32           |

#### **CURRENT STATUS**



### TOTAL MARKET VALUE CHANGED



#### NOTES

Data is as of: September 4, 2024 - 21:31:05

Changes in taxpayer names, property location & mailing addresses are updated by other Salt Lake County offices

upon proper filing by taxpayers.

#### MARKET VALUE CHANGES > +/- \$250,000 Full Market Value

|                    |                              |                  |                        |                             | Sum Current Taxable | Sum Proposed         | Amount Changed       | %        |
|--------------------|------------------------------|------------------|------------------------|-----------------------------|---------------------|----------------------|----------------------|----------|
| Parcel             | Owner Name                   | Location Address | Assessor Prop