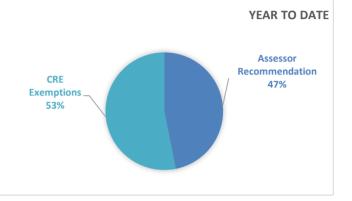

#### **ACTION SUMMARY**

|               | Current Week | Year to Date |
|---------------|--------------|--------------|
| Adjusted      | 19           | 28           |
| Denied        | 0            | 4            |
| Withdrawn     | 4            | 0            |
| Dismissed     | 0            | 0            |
| TOTAL APPEALS | 23           | 32           |