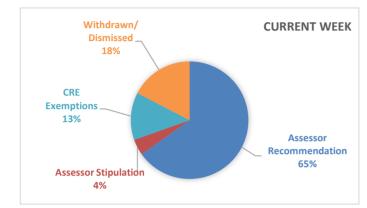

#### **RECOMMENDATION SUMMARY**

|                         | Current Week | Year to Date |
|-------------------------|--------------|--------------|
| Assessor Recommendation | 15           | 15           |
| Assessor Stipulation    | 1            | 0            |
| Hearing Recommendation  | 0            | 0            |
| Hearing Stipulation     | 0            | 0            |
| CRE Exemptions          | 3            | 17           |
| Withdrawn/Dismissed     | 4            | 0            |
| TOTAL APPEALS           | 23           | 32           |