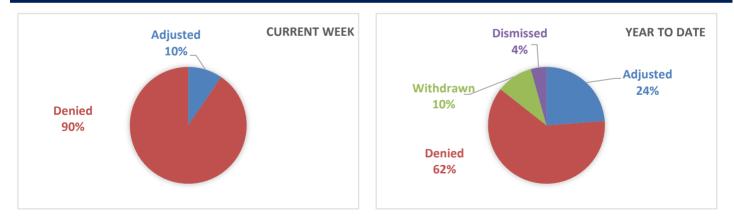

# Weekly Report Monday, April 15, 2024

RECOMMENDATION SUMMARY

|                         | Current Week | Year to Date |
|-------------------------|--------------|--------------|
| Assessor Recommendation | 1            | 317          |
| Assessor Stipulation    | 0            | 138          |
| Hearing Recommendation  | 230          | 2568         |
| Hearing Stipulation     | 0            | 0            |
| CRE Exemptions          | 0            | 62           |
| Withdrawn/Dismissed     | 0            | 519          |
| TOTAL APPEALS           | 231          | 3604         |

## ACTION SUMMARY

|               | Current Week | Year to Date |
|---------------|--------------|--------------|
| Adjusted      | 22           | 859          |
| Denied        | 209          | 2226         |
| Withdrawn     | 0            | 363          |
| Dismissed     | 0            | 156          |
| TOTAL APPEALS | 231          | 3604         |