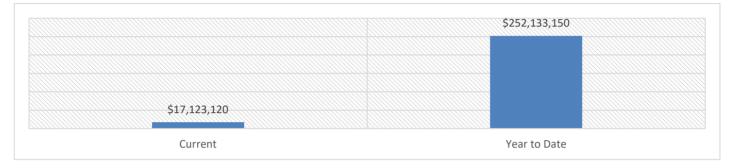

ndation | 1            | 317          |
| Assessor Stipulation    | 0            | 138          |
| Hearing Recommendation  | 230          | 2568         |
| Hearing Stipulation     | 0            | 0            |
| CRE Exemptions          | 0            | 62           |
| Withdrawn/Dismissed     | 0            | 519          |
| TOTAL APPEALS           | 231          | 3604         |

## ACTION SUMMARY



|               | Current Week | Year to Date |
|---------------|--------------|--------------|
| Adjusted      | 22           | 859          |
| Denied        | 209          | 2226         |
| Withdrawn     | 0            | 363          |
| Dismissed     | 0            | 156          |
| TOTAL APPEALS | 231          | 3604         |

#### CURRENT STATUS



# TOTAL MARKET VALUE CHANGED



## NOTES

#### Data is as of: April 9, 2025 - 21:30:35

Changes in taxpayer names, property location & mailing addresses are updated by other Salt Lake County offices upon proper filing by taxpayers.

#### MARKET VALUE CHANGES > +/- \$250,000 Full Market Value

|                    |                               |                          |                         |                            | Sum Current       | Sum Proposed      | Amount         | %       |
|--------------------|-------------------------------|--------------------------|-------------------------|----------------------------|-------------------|-------------------|----------------|---------|
| Parcel             | Owner Name                    | Location Address         | Assessor Property Type  | Approval Basis