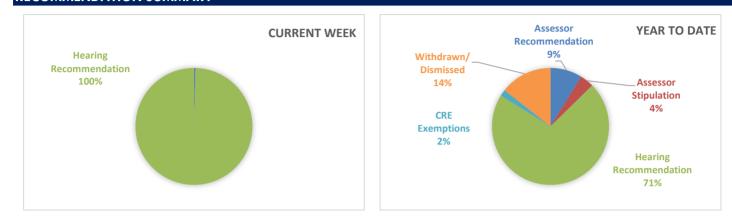

## ACTION SUMMARY

|               | Current Week | Year to Date |
|---------------|--------------|--------------|
| Adjusted      | 22           | 859          |
| Denied        | 209          | 2226         |
| Withdrawn     | 0            | 363          |
| Dismissed     | 0            | 156          |
| TOTAL APPEALS | 231          | 3604         |